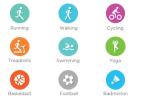

# **Functions**

1. SPORTS The R5 watch supports 11 sports modes including: running, walking, cycling, climbing, treadmills, swimming, yoga, spinning, basketball, football, badminton.

16