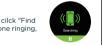

5

9 FIND PHONE Under Bluetooth connection, cilck "Find phone" on the watch, the phone ringing, click pause to stop.

10 SETTINGS Set the watch's general functions, brightness, language, shutdown, return to factory, about.