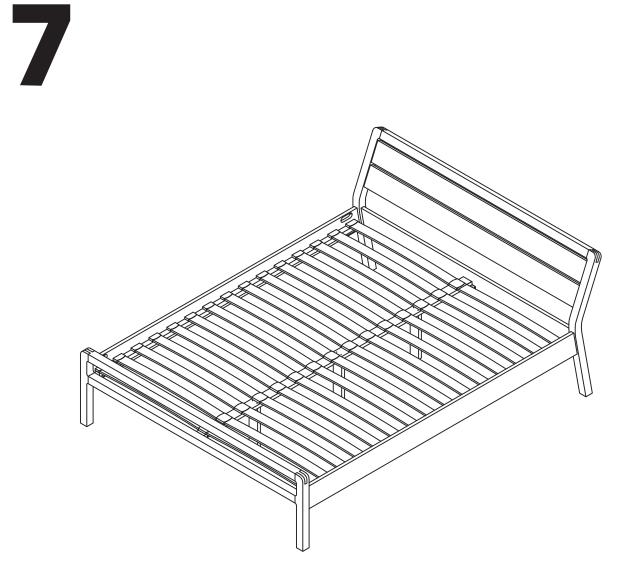

ully and responsibly.

• From time to time check that there are no loose screws, nuts or bolts. If there are please re-tighten.

• This product should not be discarded with household waste. Take to your local authority waste disposal centre.

## **Additional Guidance**

- Assemble all parts and bolts loosely during assembly, only once the product is complete should you fully tighten the bolts.
- Regularly check and ensure that all bolts and fittings are tightend properly.
- Maximum user weight 100kg(refer to EN1725)
- This product is compliant EN1725:2015
- Any additional or replacement parts are obtained from the manufacturer.

# Fittings (Shown to scale)

# Bag 1



# **Tools required**



Phillips screwdriver (small & medium)

# Panels





### 



O

80mm Bolt x8













x15







Assembly is complete.