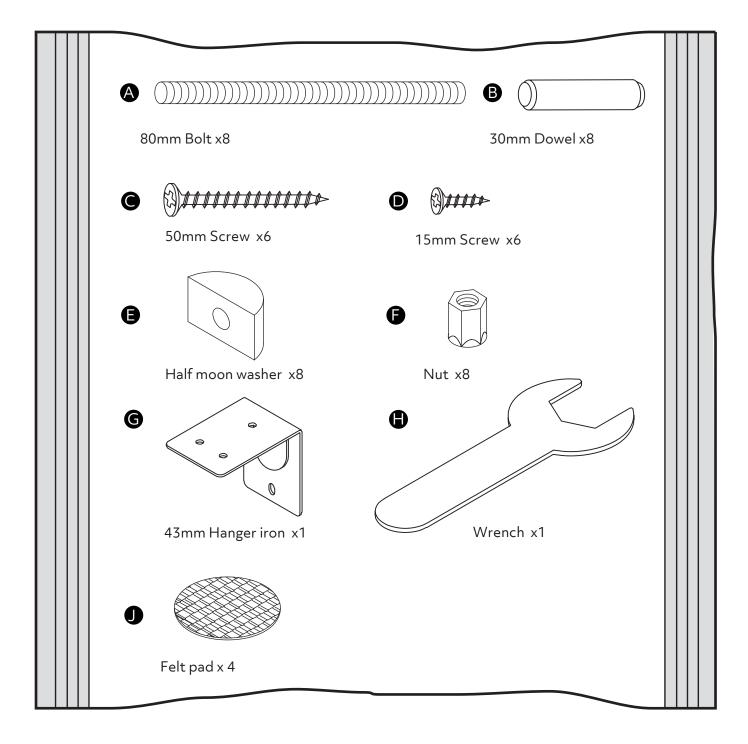

# Fittings (Shown to scale)

# Bag 1

### 

O

80mm Bolt x8

x15

Assembly is complete.