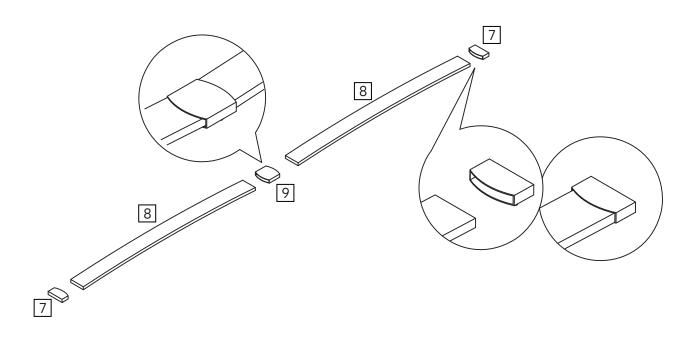

arefully and responsibly.

• From time to time check that there are no loose screws, nuts or bolts. If there are please re-tighten.

• This product should not be discarded with household waste. Take to your local authority waste disposal centre.

## **Additional Guidance**

- Assemble all parts and bolts loosely during assembly, only once the product is complete should you fully tighten the bolts.
- Regularly check and ensure that all bolts and fittings are tightend properly.
- Maximum user weight 100kg(refer to EN1725)
- This product is compliant EN1725:2015
- Any additional or replacement parts are obtained from the manufacturer.

# Fittings (Shown to scale)

# Bag 1



# **Tools required**



Phillips screwdriver (small & medium)

# Panels





### 



O

80mm Bolt x8













x15







Assembly is complete.