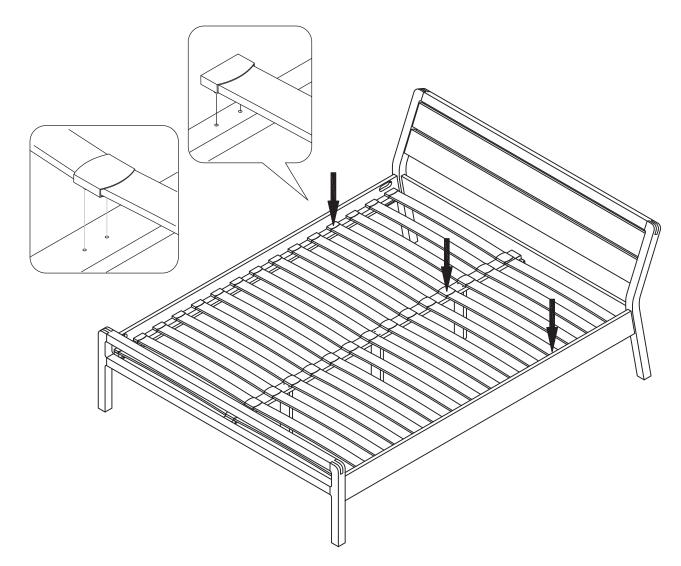

efully and responsibly.

• From time to time check that there are no loose screws, nuts or bolts. If there are please re-tighten.

• This product should not be discarded with household waste. Take to your local authority waste disposal centre.

## **Additional Guidance**

- Assemble all parts and bolts loosely during assembly, only once the product is complete should you fully tighten the bolts.
- Regularly check and ensure that all bolts and fittings are tightend properly.
- Maximum user weight 100kg(refer to EN1725)
- This product is compliant EN1725:2015
- Any additional or replacement parts are obtained from the manufacturer.

# Fittings (Shown to scale)

# Bag 1



# **Tools required**



Phillips screwdriver (small & medium)

# Panels





### 



O

80mm Bolt x8













x15







Assembly is complete.