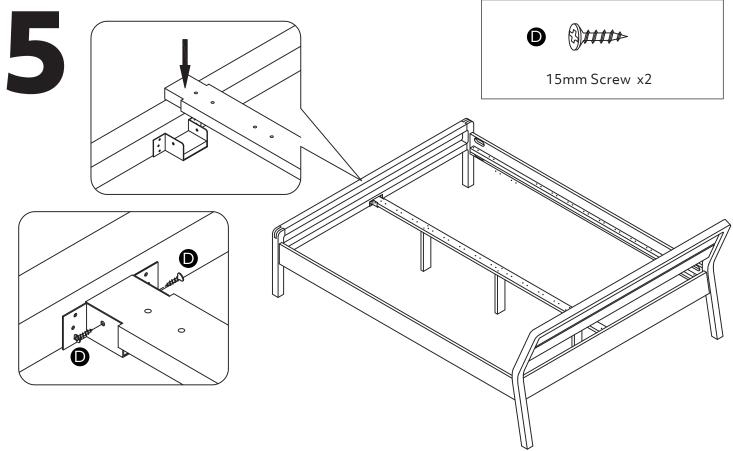

ckaging carefully and responsibly.

• From time to time check that there are no loose screws, nuts or bolts. If there are please re-tighten.

• This product should not be discarded with household waste. Take to your local authority waste disposal centre.

## **Additional Guidance**

- Assemble all parts and bolts loosely during assembly, only once the product is complete should you fully tighten the bolts.
- Regularly check and ensure that all bolts and fittings are tightend properly.
- Maximum user weight 100kg(refer to EN1725)
- This product is compliant EN1725:2015
- Any additional or replacement parts are obtained from the manufacturer.

# Fittings (Shown to scale)

# Bag 1



# **Tools required**



Phillips screwdriver (small & medium)

# Panels





### 



O

80mm Bolt x8













x15







Assembly is complete.