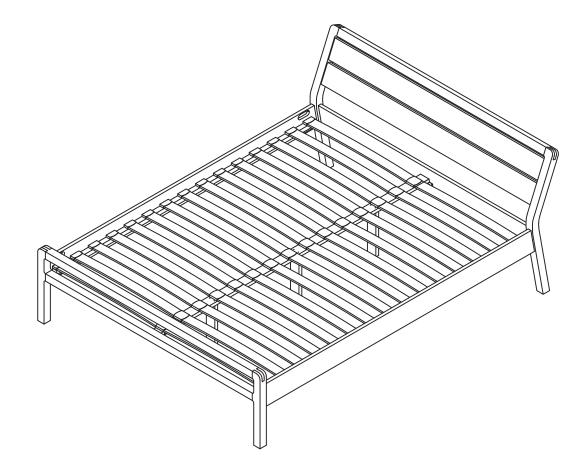

# RadiushabitatSolid OakHabitatKing Frame

### **Product Details**

Radius Soild Oak King Frame 9394494