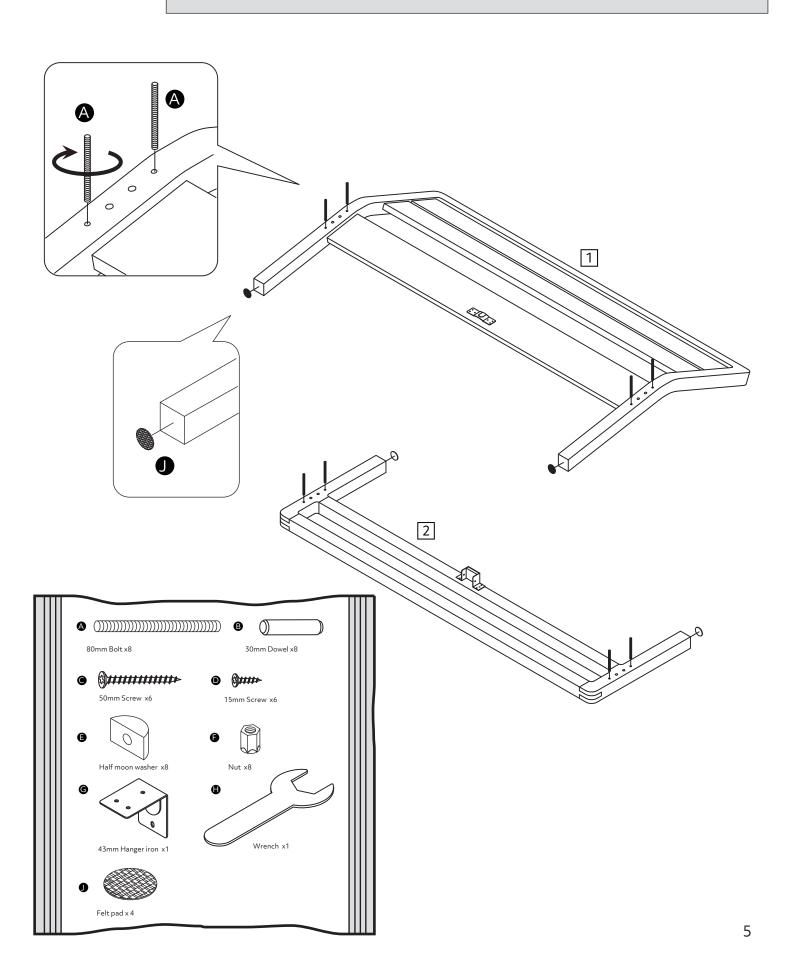

f all packaging carefully and responsibly.

• From time to time check that there are no loose screws, nuts or bolts. If there are please re-tighten.

• This product should not be discarded with household waste. Take to your local authority waste disposal centre.

## **Additional Guidance**

- Assemble all parts and bolts loosely during assembly, only once the product is complete should you fully tighten the bolts.
- Regularly check and ensure that all bolts and fittings are tightend properly.
- Maximum user weight 100kg(refer to EN1725)
- This product is compliant EN1725:2015
- Any additional or replacement parts are obtained from the manufacturer.

# Fittings (Shown to scale)

# Bag 1



# **Tools required**



Phillips screwdriver (small & medium)

# Panels





### 



O

80mm Bolt x8













x15







Assembly is complete.