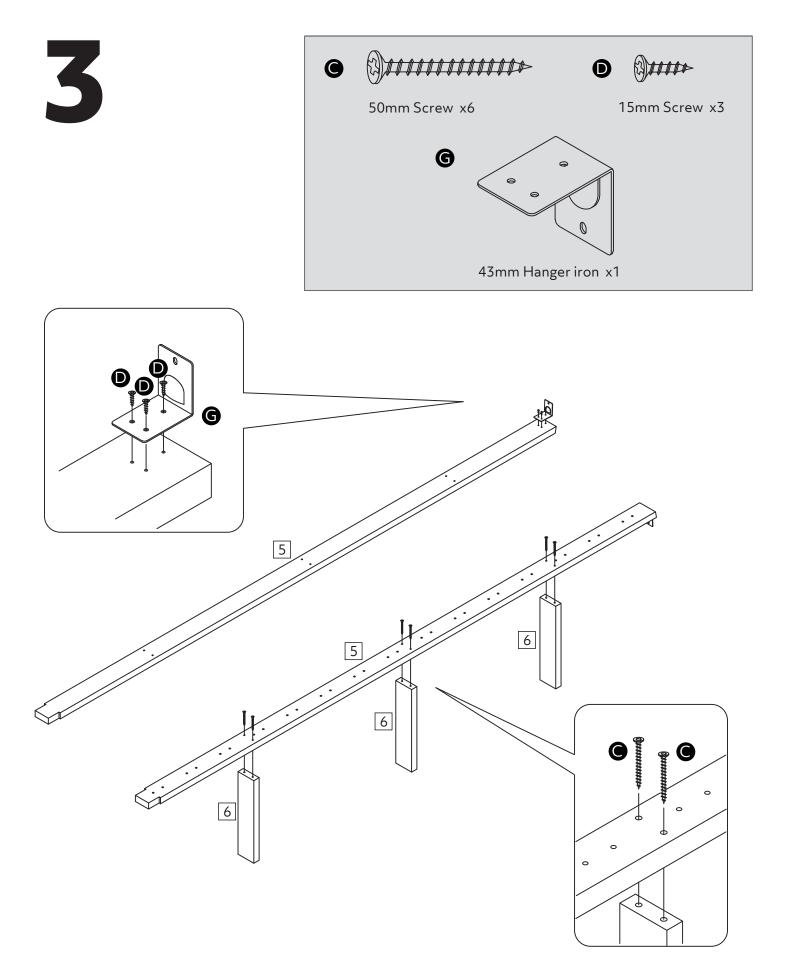

l packaging carefully and responsibly.

• From time to time check that there are no loose screws, nuts or bolts. If there are please re-tighten.

• This product should not be discarded with household waste. Take to your local authority waste disposal centre.

## **Additional Guidance**

- Assemble all parts and bolts loosely during assembly, only once the product is complete should you fully tighten the bolts.
- Regularly check and ensure that all bolts and fittings are tightend properly.
- Maximum user weight 100kg(refer to EN1725)
- This product is compliant EN1725:2015
- Any additional or replacement parts are obtained from the manufacturer.

# Fittings (Shown to scale)

# Bag 1



# **Tools required**



Phillips screwdriver (small & medium)

# Panels





### 



O

80mm Bolt x8













x15







Assembly is complete.