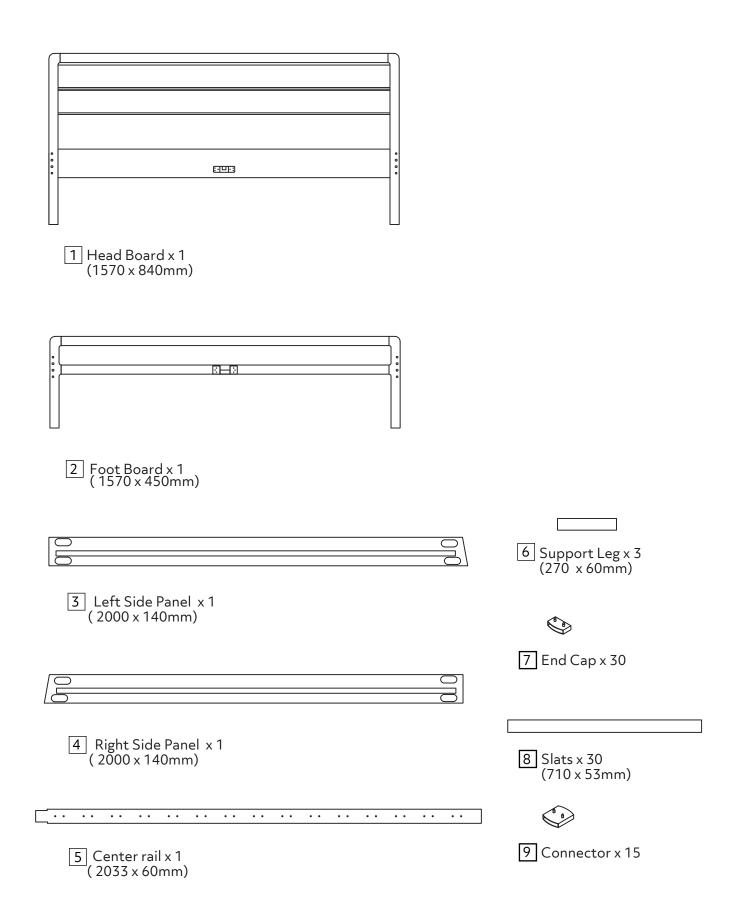

r with 2 people.

• Dispose of all packaging carefully and responsibly.

• From time to time check that there are no loose screws, nuts or bolts. If there are please re-tighten.

• This product should not be discarded with household waste. Take to your local authority waste disposal centre.

## **Additional Guidance**

- Assemble all parts and bolts loosely during assembly, only once the product is complete should you fully tighten the bolts.
- Regularly check and ensure that all bolts and fittings are tightend properly.
- Maximum user weight 100kg(refer to EN1725)
- This product is compliant EN1725:2015
- Any additional or replacement parts are obtained from the manufacturer.

# Fittings (Shown to scale)

# Bag 1



# **Tools required**



Phillips screwdriver (small & medium)

# Panels





### 



O

80mm Bolt x8













x15







Assembly is complete.