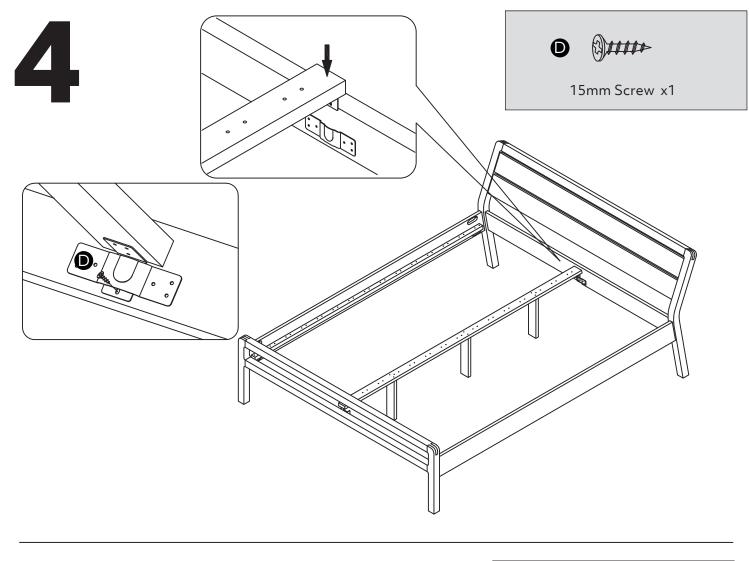

packaging carefully and responsibly.

• From time to time check that there are no loose screws, nuts or bolts. If there are please re-tighten.

• This product should not be discarded with household waste. Take to your local authority waste disposal centre.

## **Additional Guidance**

- Assemble all parts and bolts loosely during assembly, only once the product is complete should you fully tighten the bolts.
- Regularly check and ensure that all bolts and fittings are tightend properly.
- Maximum user weight 100kg(refer to EN1725)
- This product is compliant EN1725:2015
- Any additional or replacement parts are obtained from the manufacturer.

# Fittings (Shown to scale)

# Bag 1



# **Tools required**



Phillips screwdriver (small & medium)

# Panels





### 



O

80mm Bolt x8













x15







Assembly is complete.