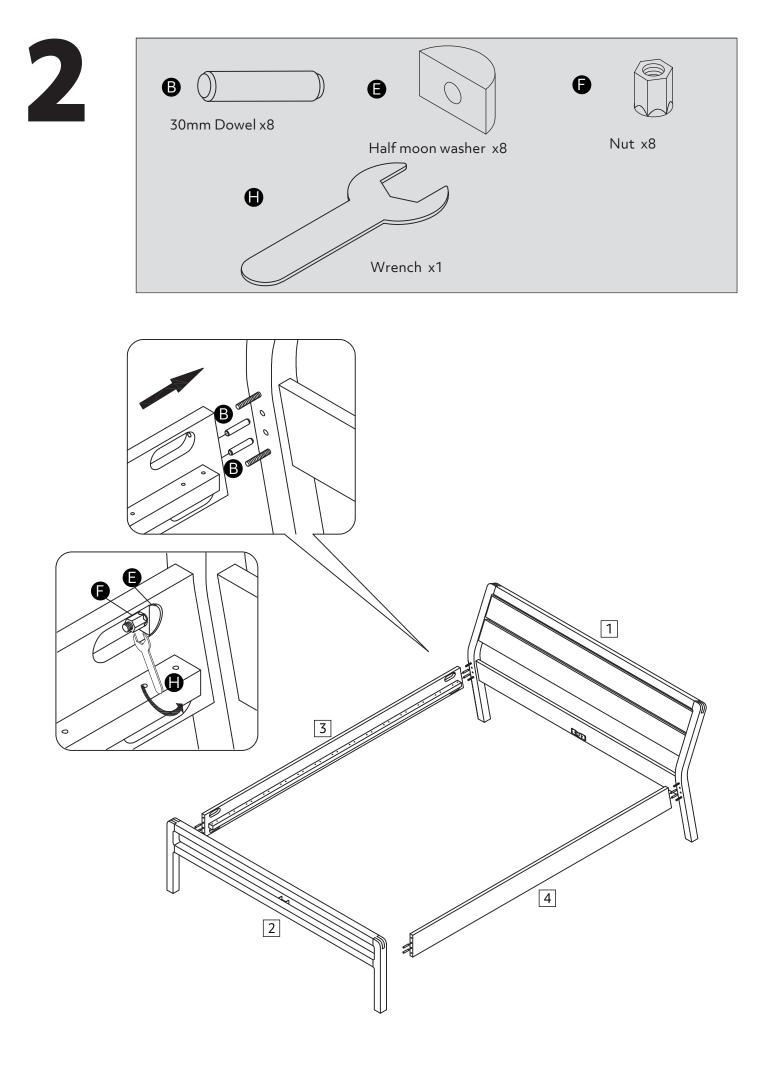

all packaging carefully and responsibly.

• From time to time check that there are no loose screws, nuts or bolts. If there are please re-tighten.

• This product should not be discarded with household waste. Take to your local authority waste disposal centre.

## **Additional Guidance**

- Assemble all parts and bolts loosely during assembly, only once the product is complete should you fully tighten the bolts.
- Regularly check and ensure that all bolts and fittings are tightend properly.
- Maximum user weight 100kg(refer to EN1725)
- This product is compliant EN1725:2015
- Any additional or replacement parts are obtained from the manufacturer.

# Fittings (Shown to scale)

# Bag 1



# **Tools required**



Phillips screwdriver (small & medium)

# Panels





### 



O

80mm Bolt x8













x15







Assembly is complete.