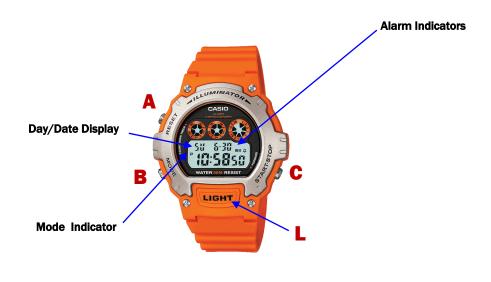

| Stop Watch      | 1/100-sec accuracy                                                   | Press button B until you reach ST mode. Start and stop stopwatch using button C,                                                                                                                                                                                                                                                                                                                                                                                                                |
|-----------------|----------------------------------------------------------------------|-------------------------------------------------------------------------------------------------------------------------------------------------------------------------------------------------------------------------------------------------------------------------------------------------------------------------------------------------------------------------------------------------------------------------------------------------------------------------------------------------|
|                 |                                                                      | reset stopwatch using button A.                                                                                                                                                                                                                                                                                                                                                                                                                                                                 |
|                 |                                                                      | A signal confirms start/stop operation. (Working range) The stopwatch display is limited to 59 minutes 59.99 seconds. For longer times, reset and start again.                                                                                                                                                                                                                                                                                                                                  |
|                 |                                                                      | (a) Net time measurement  ©                                                                                                                                                                                                                                                                                                                                                                                                                                                                     |
| Alarm           | Allows you to specify the hour, minutes, day and month of the alarm. | In Alarm Mode, Press A to set hours and minutes. Press C to advance the alarm setting by each hour. Press A to set minute digits, each Press of C advances the alarm setting by 1 minute. Press A again to exit setting screen once hour and minute digits have been set. *If button B is pressed, the watch reverts to the regular timekeeping mode. (Quick digit advance) when button C is pressed for more than seconds, the digit advances quickly. When released, digit advance will stop. |
| Water Resistant | Suitable for bathing, swimming, and showering. not for diving.       | Not suitable for swimming, snorkelling or diving. *Do not fully submerge for long periods of time.                                                                                                                                                                                                                                                                                                                                                                                              |
| LED Light       | In any mode Press L to illuminate display                            |                                                                                                                                                                                                                                                                                                                                                                                                                                                                                                 |