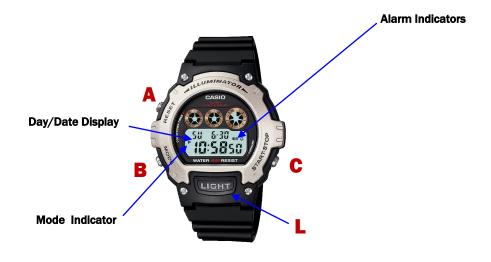

## W-214H-1AVEF

- ⇒ Water Resistant
- ⇒ Daily Alarm
- ⇒ Stopwatch
- ⇒ 50M WR
- $\Rightarrow$  LED Light

Model variations may differ in appearance from the example above.

| Stop Watch      | 1/100-sec accuracy                                                   | Press button B until you reach ST mode. Start and stop stopwatch using button C,                                                                                                                                                                                                                                                                                                                                                                                                                |
|-----------------|----------------------------------------------------------------------|-------------------------------------------------------------------------------------------------------------------------------------------------------------------------------------------------------------------------------------------------------------------------------------------------------------------------------------------------------------------------------------------------------------------------------------------------------------------------------------------------|
|                 |                                                                      | reset stopwatch using button A.                                                                                                                                                                                                                                                                                                                                                                                                                                                                 |
|                 |                                                                      | A signal confirms start/stop operation. (Working range) The stopwatch display is limited to 59 minutes 59.99 seconds. For longer times, reset and start again.                                                                                                                                                                                                                                                                                                                                  |
|                 |                                                                      | (a) Net time measurement  ©                                                                                                                                                                                                                                                                                                                                                                                                                                                                     |
| Alarm           | Allows you to specify the hour, minutes, day and month of the alarm. | In Alarm Mode, Press A to set hours and minutes. Press C to advance the alarm setting by each hour. Press A to set minute digits, each Press of C advances the alarm setting by 1 minute. Press A again to exit setting screen once hour and minute digits have been set. *If button B is pressed, the watch reverts to the regular timekeeping mode. (Quick digit advance) when button C is pressed for more than seconds, the digit advances quickly. When released, digit advance will stop. |
| Water Resistant | Suitable for bathing, swimming, and showering. not for diving.       | Not suitable for swimming, snorkelling or diving. *Do not fully submerge for long periods of time.                                                                                                                                                                                                                                                                                                                                                                                              |
| LED Light       | In any mode Press L to illuminate display                            |                                                                                                                                                                                                                                                                                                                                                                                                                                                                                                 |