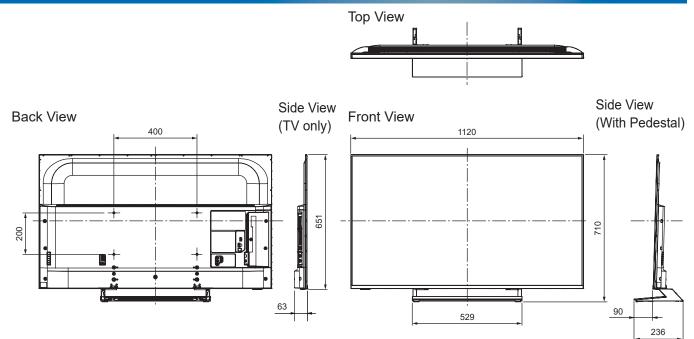

## DIMENSIONS

## **SPECIFICATIONS**

| Dimensions (W x H x D) | 1 120 mm x 710 mm x 236 mm |
|------------------------|----------------------------|
|                        | (With Pedestal)            |
|                        | 1 120 mm x 651 mm x 63 mm  |
|                        | (TV only)                  |
| Mass                   | 16.0 kg (With Pedestal)    |
|                        | 14.0 kg (TV only)          |