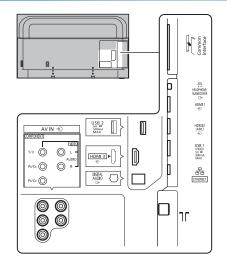

## JACKS

Note:

To make sure that the LED TV fits the cabinet properly when a high degree of precision is required, we recommend that you use the LED TV itself to make the necessary cabinet measurements. Panasonic cannot be responsible for inaccuracies in cabinet design or manufacture.