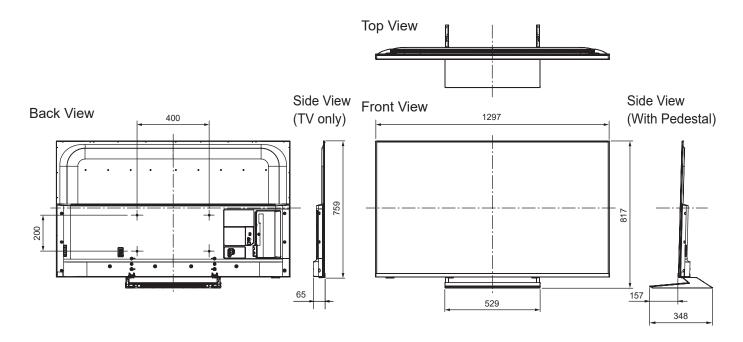

## TX-58HX800B

58" LED 4K2KTV

| SPECIFICATIONS SPECIF |                            |  |
|--------------------------------------------------------------------------------------------------------------------------------------------------------------------------------------------------------------------------------------------------------------------------------------------------------------------------------------------------------------------------------------------------------------------------------------------------------------------------------------------------------------------------------------------------------------------------------------------------------------------------------------------------------------------------------------------------------------------------------------------------------------------------------------------------------------------------------------------------------------------------------------------------------------------------------------------------------------------------------------------------------------------------------------------------------------------------------------------------------------------------------------------------------------------------------------------------------------------------------------------------------------------------------------------------------------------------------------------------------------------------------------------------------------------------------------------------------------------------------------------------------------------------------------------------------------------------------------------------------------------------------------------------------------------------------------------------------------------------------------------------------------------------------------------------------------------------------------------------------------------------------------------------------------------------------------------------------------------------------------------------------------------------------------------------------------------------------------------------------------------------------|----------------------------|--|
|                                                                                                                                                                                                                                                                                                                                                                                                                                                                                                                                                                                                                                                                                                                                                                                                                                                                                                                                                                                                                                                                                                                                                                                                                                                                                                                                                                                                                                                                                                                                                                                                                                                                                                                                                                                                                                                                                                                                                                                                                                                                                                                                |                            |  |
| Dimensions (W x H x D)                                                                                                                                                                                                                                                                                                                                                                                                                                                                                                                                                                                                                                                                                                                                                                                                                                                                                                                                                                                                                                                                                                                                                                                                                                                                                                                                                                                                                                                                                                                                                                                                                                                                                                                                                                                                                                                                                                                                                                                                                                                                                                         | 1 297 mm x 817 mm x 348 mm |  |
|                                                                                                                                                                                                                                                                                                                                                                                                                                                                                                                                                                                                                                                                                                                                                                                                                                                                                                                                                                                                                                                                                                                                                                                                                                                                                                                                                                                                                                                                                                                                                                                                                                                                                                                                                                                                                                                                                                                                                                                                                                                                                                                                | (With Pedestal)            |  |
|                                                                                                                                                                                                                                                                                                                                                                                                                                                                                                                                                                                                                                                                                                                                                                                                                                                                                                                                                                                                                                                                                                                                                                                                                                                                                                                                                                                                                                                                                                                                                                                                                                                                                                                                                                                                                                                                                                                                                                                                                                                                                                                                | 1 297 mm x 759 mm x 65 mm  |  |
|                                                                                                                                                                                                                                                                                                                                                                                                                                                                                                                                                                                                                                                                                                                                                                                                                                                                                                                                                                                                                                                                                                                                                                                                                                                                                                                                                                                                                                                                                                                                                                                                                                                                                                                                                                                                                                                                                                                                                                                                                                                                                                                                | (TV only)                  |  |
| Mass                                                                                                                                                                                                                                                                                                                                                                                                                                                                                                                                                                                                                                                                                                                                                                                                                                                                                                                                                                                                                                                                                                                                                                                                                                                                                                                                                                                                                                                                                                                                                                                                                                                                                                                                                                                                                                                                                                                                                                                                                                                                                                                           | 23.0 kg (With Pedestal)    |  |
|                                                                                                                                                                                                                                                                                                                                                                                                                                                                                                                                                                                                                                                                                                                                                                                                                                                                                                                                                                                                                                                                                                                                                                                                                                                                                                                                                                                                                                                                                                                                                                                                                                                                                                                                                                                                                                                                                                                                                                                                                                                                                                                                | 20.5 kg (TV only)          |  |

## **DIMENSIONS**