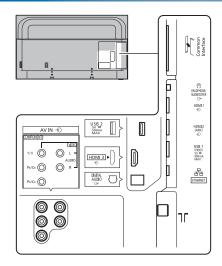

| 20.5 kg (TV only)          |  |

## **DIMENSIONS**



## **JACKS**



## Note

To make sure that the LED TV fits the cabinet properly when a high degree of precision is required, we recommend that you use the LED TV itself to make the necessary cabinet measurements. Panasonic cannot be responsible for inaccuracies in cabinet design or manufacture.

Specifications are subject to change without notice. Non-metric weights and measurements are approximate.