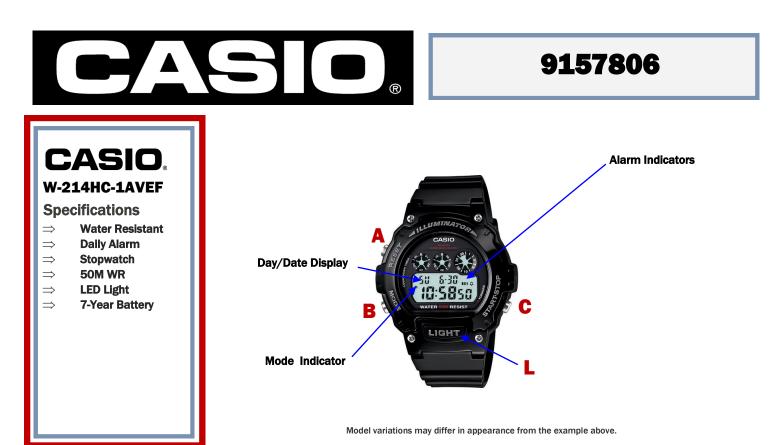

| Stop Watch      | 1/100-sec accuracy                                                    | Press button B until you reach ST mode. Start and stop stopwatch using button C, reset stopwatch using button A.                                                                                                                                                                                                                                                                                                                                                                                  |
|-----------------|-----------------------------------------------------------------------|---------------------------------------------------------------------------------------------------------------------------------------------------------------------------------------------------------------------------------------------------------------------------------------------------------------------------------------------------------------------------------------------------------------------------------------------------------------------------------------------------|
|                 |                                                                       | A signal confirms start/stop operation. (Working range) The stopwatch display is limited to 59 minutes 59.99 seconds. For longer times, reset and start again.                                                                                                                                                                                                                                                                                                                                    |
|                 |                                                                       | (a) Net time measurement<br>© © (Time loss) © ©<br>Start Stop Re-start Stop Reset                                                                                                                                                                                                                                                                                                                                                                                                                 |
| Alarm           | Allows you to specify the hour, minutes, day and month of the alarm.  | In Alarm Mode, Press A to set hours and minutes. Press C to advance the alarm setting by each hour. Press A to set minute digits, each Press of C advances the alarm setting by 1 minute. Press A again to exit setting screen once hour and minute digits have been set. *If button B is pressed, the watch reverts to the regular timekeeping mode. (Quick digit advance) when button C is pressed for more than 2 seconds, the digit advances quickly. When released, digit advance will stop. |
| Water Resistant | Suitable for bathing, swimming, and shower-<br>ing. not for diving.   | Not suitable for swimming, snorkelling or diving. *Do not fully submerge for long periods of time.                                                                                                                                                                                                                                                                                                                                                                                                |
| LED Light       | In any mode Press L to illuminate display                             | <u> </u>                                                                                                                                                                                                                                                                                                                                                                                                                                                                                          |
| 7 Year Battery  | Battery power lasts up to approximately seven-years without changing. | CASIO's advanced technology allows extended battery life for up to seven-years .<br>All timekeeping modes and functions of the watch can be used continuously for up<br>to seven-years without a battery change.                                                                                                                                                                                                                                                                                  |