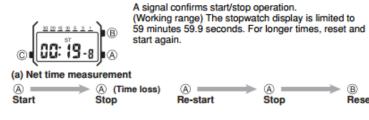

## 9155695

- ⇒ Water Resistant
- ⇒ Daily Alarm
- ⇒ Stopwatch

Stop Watch

Elapsed time, split time and final time are measured with 1/100-sec accuracy.

Press button A until display shows stopwatch function (ST). Use following to measure with the Stopwatch.