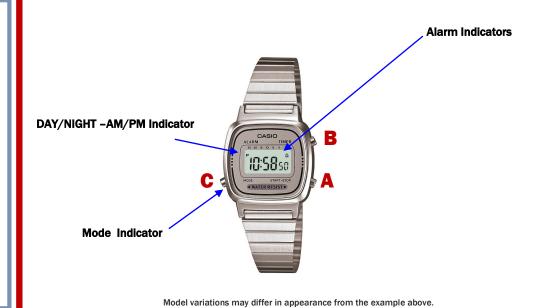

Alarm

Allows you to specify the hour, minutes, day and month of the alarm.

Allows you to specify the hour, minutes, day and month of the alarm.

In Alarm Mode, Press B to set hours and minutes. Press A to advance the alarm setting by each hour. Press B to set minute digits, each Press of A advances the alarm setting by 1 minute. Press B again to exit setting screen once hour and minute digits have been set. \*If button C is pressed, the watch reverts to the regular timekeeping mode. (Quick digit advance) when button A is pressed for more than 2 seconds, the digit advances quickly. When released, digit advance will stop.