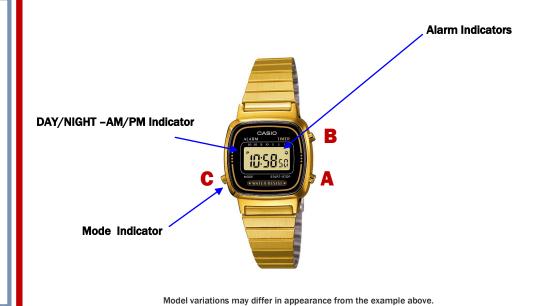

## 9155671

**Specifications** 

- ⇒ Water Resistant
- ⇒ Daily Alarm
- ⇒ Stopwatch

| Stop Watch      | 1/100-sec accuracy.                                                  | Press button A until display shows stopwatch function (ST). Use following to measure times with the Stopwatch.                                                                                                                                                                                                                                                                                                                                                                                                                     |
|-----------------|----------------------------------------------------------------------|------------------------------------------------------------------------------------------------------------------------------------------------------------------------------------------------------------------------------------------------------------------------------------------------------------------------------------------------------------------------------------------------------------------------------------------------------------------------------------------------------------------------------------|
|                 |                                                                      | A signal confirms start/stop operation. (Working range) The stopwatch display is limited to 59 minutes 59.9 seconds. For longer times, reset and start again.  (a) Net time measurement  A  A signal confirms start/stop operation. (Working range) The stopwatch display is limited to 59 minutes 59.9 seconds. For longer times, reset and start again.  B  Start  A signal confirms start/stop operation. (Working range) The stopwatch display is limited to 59 minutes 59.9 seconds. For longer times, reset and start again. |
| Alarm           | Allows you to specify the hour, minutes, day and month of the alarm. | In Alarm Mode, Press B to set hours and minutes. Press A to advance the alarm setting by each hour. Press B to set minute digits, each Press of A advances the alarm setting by 1 minute. Press B again to exit setting screen once hour and minute digits have been set. *If button C is pressed, the watch reverts to the regular timekeeping mode. (Quick digit advance) when button A is pressed for more than 2 seconds, the digit advances quickly. When released, digit advance will stop.                                  |
| Water Resistant | Suitable to resist light splashing.                                  | Water Resistant classification DIN 8310 / ISO 2281 is only resistant to minor splashing.                                                                                                                                                                                                                                                                                                                                                                                                                                           |