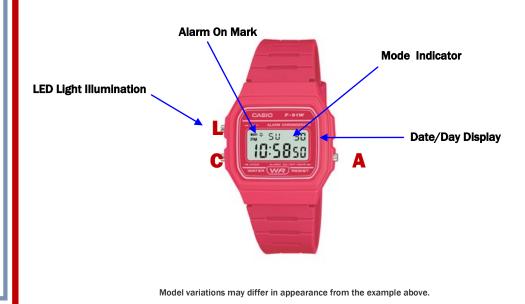

## CASIO. F-91WC-4AEF

- **Specifications**
- $\Rightarrow$  Water Resistant
- ⇒ Daily Alarm⇒ Stopwatch
- $\Rightarrow$  LED Light

1/100-sec accuracy Press C until display shows stopwatch function (ST) Start and stop the stop watch **Stop Watch** Use following to measure times with the Stopwatch. A Time loss
Stop A = Re-start Stop Reset (b) Split time measurement Split release (c) 1st-2nd place times Split release Record the time of the second Split
The first runner finishes. Stop Split re
The second runner finishes. Record the time of the first runner. runner. Start Reset Alarm Allows you to specify the hour, minutes, day In Alarm Mode, Press L, to set the hour, the digits change with every push of Button and month of the alarm. A. To the set the minutes Press L, and advance the digits with Button A. Press L to complete the alarm settings. If button C is pressed the watch reverts to the regular time keeping mode at any stage. Of alarm setting. **Water Resistant** Resistant to minor splashing Water Resistant classification DIN 8310 / ISO 2281 is only resistant to minor splashing.

LED Light In any mode Press L to illuminate display