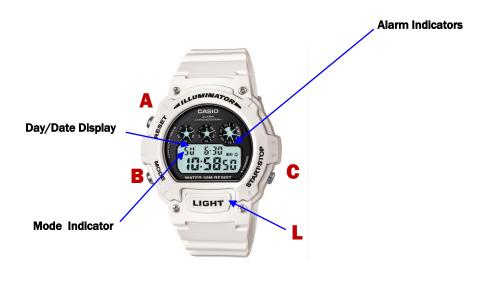

## **Specifications**

- **50M WR**
- $\Rightarrow$ **Daily Alarm**
- $\Rightarrow$ Stopwatch
- $\Rightarrow$ **50M WR**
- $\Rightarrow$ **LED Light**
- **7-Year Battery**

Model variations may differ in appearance from the example above.

| Stop Watch      | 1/100-sec accuracy                                                    | Press button B until you reach ST mode. Start and stop stopwatch using button C,                                                                                                                                                                                                                                                                                                                                                                                                                  |
|-----------------|-----------------------------------------------------------------------|---------------------------------------------------------------------------------------------------------------------------------------------------------------------------------------------------------------------------------------------------------------------------------------------------------------------------------------------------------------------------------------------------------------------------------------------------------------------------------------------------|
|                 | 1                                                                     | reset stopwatch using button A.                                                                                                                                                                                                                                                                                                                                                                                                                                                                   |
|                 |                                                                       | A signal confirms start/stop operation. (Working range) The stopwatch display is limited to 59 minutes 59.99 seconds. For longer times, reset and start again.                                                                                                                                                                                                                                                                                                                                    |
|                 |                                                                       | (a) Net time measurement  © © (Time loss) © (A)  Start Stop Re-start Stop Reset                                                                                                                                                                                                                                                                                                                                                                                                                   |
| Alarm           | Allows you to specify the hour, minutes, day and month of the alarm.  | In Alarm Mode, Press A to set hours and minutes. Press C to advance the alarm setting by each hour. Press A to set minute digits, each Press of C advances the alarm setting by 1 minute. Press A again to exit setting screen once hour and minute digits have been set. *If button B is pressed, the watch reverts to the regular timekeeping mode. (Quick digit advance) when button C is pressed for more than 2 seconds, the digit advances quickly. When released, digit advance will stop. |
| Water Resistant | Suitable for bathing, swimming, and showering. not for diving.        | Not suitable for swimming, snorkelling or diving. *Do not fully submerge for long periods of time.                                                                                                                                                                                                                                                                                                                                                                                                |
| LED Light       | In any mode Press L to illuminate display                             |                                                                                                                                                                                                                                                                                                                                                                                                                                                                                                   |
| 7 Year Battery  | Battery power lasts up to approximately seven-years without changing. | CASIO's advanced technology allows extended battery life for up to seven-years . All timekeeping modes and functions of the watch can be used continuously for u to seven-years without a battery change.                                                                                                                                                                                                                                                                                         |