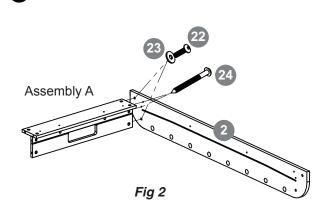

Debut Sports & Leisure Ltd, Unit 1.9 Paintworks, Bath Road, Bristol BS4 3EH Spareparts helpline: 0870 112 1928 Email: helpline@clickspares.co.uk

Lock leg struts in place using bolts 28. (fig 11).

Using two adults carefully turn the table over and adjust the leg leveller if needed to create an even playing surface. Now attached the end goal boxes (9) to the table using screw 26. Attached the slide scorers (10) to the top of the goal boxes using screw 27 as shown. Finally cover the end of all the poles with the end caps and handles in the correct place. Tip: Follow the diagram below and start at the goal to prevent incorrect handle placement (fig 12).