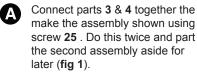

Debut Sports & Leisure Ltd, Unit 1.9 Paintworks, Bath Road, Bristol BS4 3EH Spareparts helpline: 0870 112 1928 Email: helpline@clickspares.co.uk

Lock leg struts in place using bolts 28. (fig 11).

Using two adults carefully turn the table over and adjust the leg leveller if needed to create an even playing surface. Now attached the end goal boxes (9) to the table using screw 26. Attached the slide scorers (10) to the top of the goal boxes using screw 27 as shown. Finally cover the end of all the poles with the end caps and handles in the correct place. Tip: Follow the diagram below and start at the goal to prevent incorrect handle placement (fig 12).