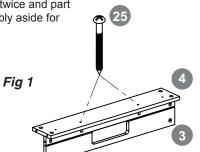

Debut Sports & Leisure Ltd, Unit 1.9 Paintworks, Bath Road, Bristol BS4 3EH Spareparts helpline: 0870 112 1928 Email: helpline@clickspares.co.uk

Lock leg struts in place using bolts 28. (fig 11).

Using two adults carefully turn the table over and adjust the leg leveller if needed to create an even playing surface. Now attached the end goal boxes (9) to the table using screw 26. Attached the slide scorers (10) to the top of the goal boxes using screw 27 as shown. Finally cover the end of all the poles with the end caps and handles in the correct place. Tip: Follow the diagram below and start at the goal to prevent incorrect handle placement (fig 12).