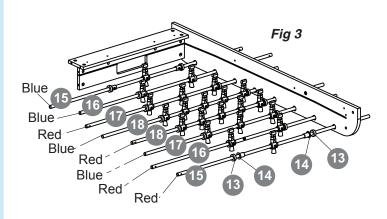

#### ASSEMBLING YOUR 4FT FOOTBALL TABLE

Slide all the player poles in place in the colour order shown, make sure the opposite teams are facing each other towards the opposing goal (fig 3).

Now slide the table pitch (1) in place along the groove provided (fig 5).