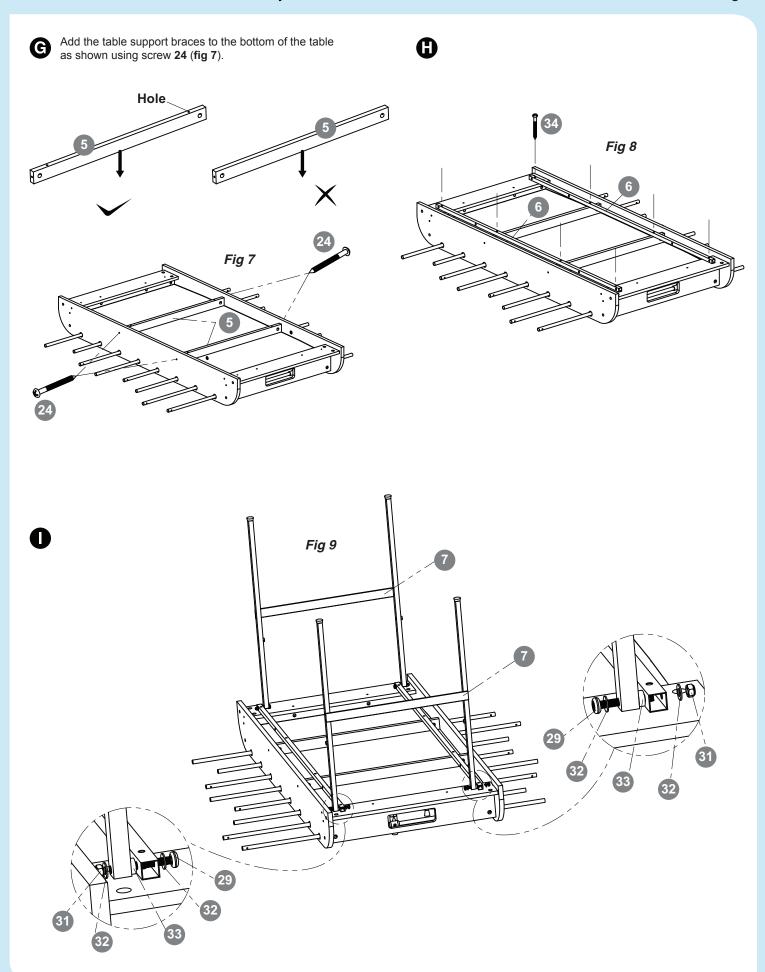

ren under 3 years old.



This item is very heavy. A minimum of two persons should be used to assemble or manoeuvre the table.

This item must be assembled by an adult. Make sure table is assembled and secure before use.



Debut Sports & Leisure Ltd, Unit 1.9 Paintworks, Bath Road, Bristol BS4 3EH Spareparts helpline: 0870 112 1928 Email: helpline@clickspares.co.uk

#### ASSEMBLING YOUR 4FT FOOTBALL TABLE







Slide all the player poles in place in the colour order shown, make sure the opposite teams are facing each other towards the opposing goal (fig 3).







Now slide the table pitch (1) in place along the groove provided (fig 5).







Debut Sports & Leisure Ltd, Unit 1.9 Paintworks, Bath Road, Bristol BS4 3EH Spareparts helpline: 0870 112 1928 Email: helpline@clickspares.co.uk





Debut Sports & Leisure Ltd, Unit 1.9 Paintworks, Bath Road, Bristol BS4 3EH Spareparts helpline: 0870 112 1928 Email: helpline@clickspares.co.uk







Debut Sports & Leisure Ltd, Unit 1.9 Paintworks, Bath Road, Bristol BS4 3EH Spareparts helpline: 0870 112 1928 Email: helpline@clickspares.co.uk



Lock leg struts in place using bolts 28. (fig 11).





Using two adults carefully turn the table over and adjust the leg leveller if needed to create an even playing surface. Now attached the end goal boxes (9) to the table using screw 26. Attached the slide scorers (10) to the top of the goal boxes using screw 27 as shown. Finally cover the end of all the poles with the end caps and handles in the correct place. Tip: Follow the diagram below and start at the goal to prevent incorrect handl