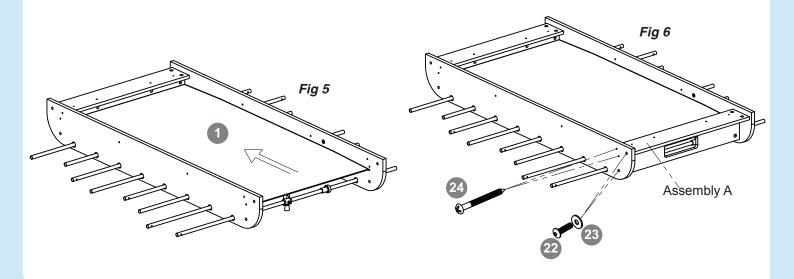

#### ASSEMBLING YOUR 4FT FOOTBALL TABLE

Slide all the player poles in place in the colour order shown, make sure the opposite teams are facing each other towards the opposing goal (fig 3).

Now slide the table pitch (1) in place along the groove provided (fig 5).