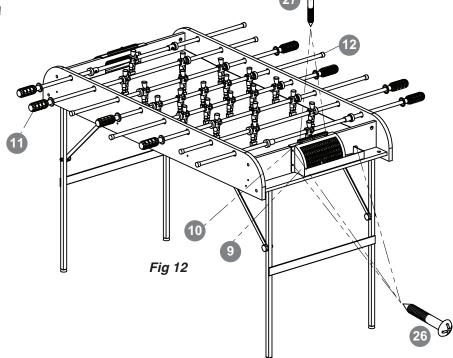

Debut Sports & Leisure Ltd, Unit 1.9 Paintworks, Bath Road, Bristol BS4 3EH Spareparts helpline: 0870 112 1928 Email: helpline@clickspares.co.uk

Lock leg struts in place using bolts 28. (fig 11).

Using two adults carefully turn the table over and adjust the leg leveller if needed to create an even playing surface. Now attached the end goal boxes (9) to the table using screw 26. Attached the slide scorers (10) to the top of the goal boxes using screw 27 as shown. Finally cover the end of all the poles with the end caps and handles in the correct place. Tip: Follow the diagram below and start at the goal to prevent incorrect handle placement (fig 12).