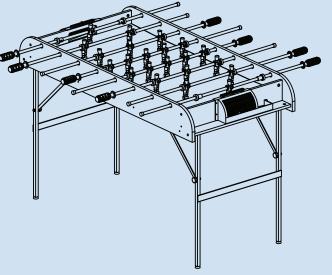

# **Carbrini 4ft Folding Football Table**

### **Parts List**

2 X Side Walls

2 X Goal Ends

2 X End Walls

2 X Table Support Braces

2 X Iron Cross Big Beam

2 X Iron Tube Leg

4 X Supporting Metal Pole

2 X Ball Return Boxes

2 X Slide scorers

8 X Rod Handle

8 X Rubber End Caps

16 X Bumper

16 X Plastic Washer

2 X One Man Rod (1Red/1Blue)

2 X Two Man Rod (1Red/1Blue)

(1Red/1Blue)

2 X Footballs

1 X Allen Key

1 X Allen Key

8 X Bolt( M6X1-3/4")

4 X Screw(T4X1-1/2")

6 X Screw(T4X12mm)

4 X Bolt(M6X28mm)

4 X Bolt(M6X51mm)

4 X Bolt(M6X29mm)

8 X Nut

16 X Washer

8 X Screw(#8X38mm)