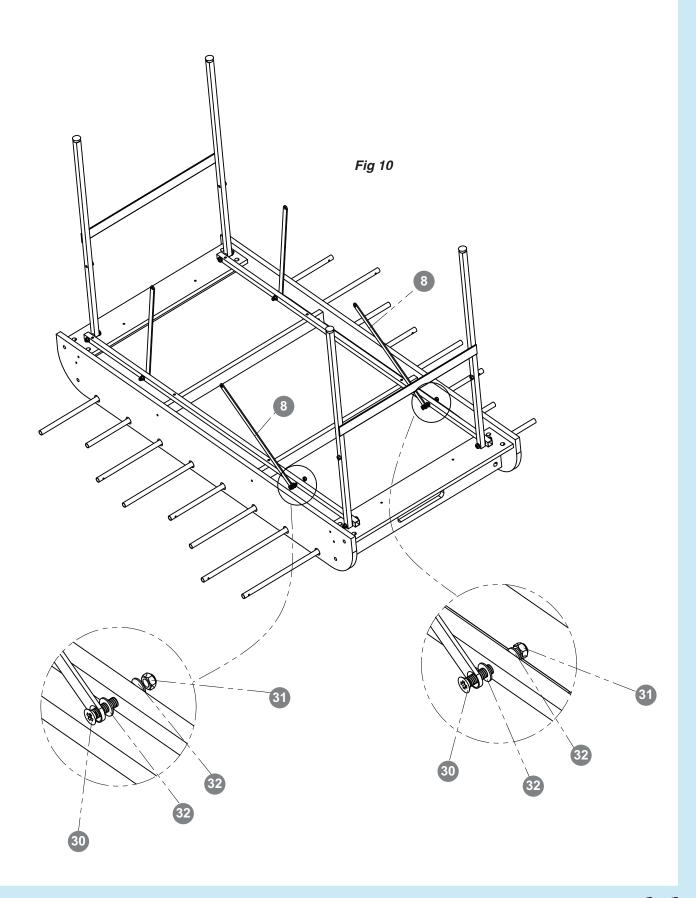

Debut Sports & Leisure Ltd, Unit 1.9 Paintworks, Bath Road, Bristol BS4 3EH Spareparts helpline: 0870 112 1928 Email: helpline@clickspares.co.uk

Lock leg struts in place using bolts 28. (fig 11).

Using two adults carefully turn the table over and adjust the leg leveller if needed to create an even playing surface. Now attached the end goal boxes (9) to the table using screw 26. Attached the slide scorers (10) to the top of the goal boxes using screw 27 as shown. Finally cover the end of all the poles with the end caps and handles in the correct place. Tip: Follow the diagram below and start at the goal to prevent incorrect handle placement (fig 12).