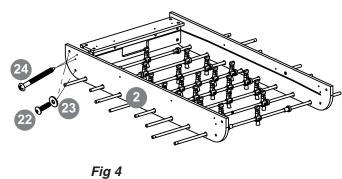

#### ASSEMBLING YOUR 4FT FOOTBALL TABLE

Slide all the player poles in place in the colour order shown, make sure the opposite teams are facing each other towards the opposing goal (fig 3).

Now slide the table pitch (1) in place along the groove provided (fig 5).