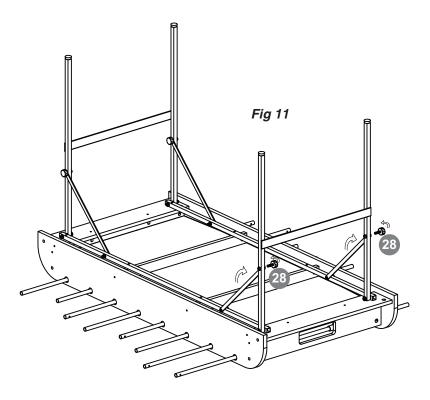

Debut Sports & Leisure Ltd, Unit 1.9 Paintworks, Bath Road, Bristol BS4 3EH Spareparts helpline: 0870 112 1928 Email: helpline@clickspares.co.uk

Lock leg struts in place using bolts 28. (fig 11).

Using two adults carefully turn the table over and adjust the leg leveller if needed to create an even playing surface. Now attached the end goal boxes (9) to the table using screw 26. Attached the slide scorers (10) to the top of the goal boxes using screw 27 as shown. Finally cover the end of all the poles with the end caps and handles in the correct place. Tip: Follow the diagram below and start at the goal to prevent incorrect handle placement (fig 12).