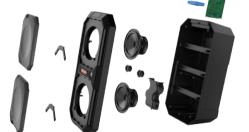

### Features

- True wireless link connects 2 speakers to 1 phone
- 80W speaker with built-in subwoofers for thumping bass
- 20 hours music playtime
- Integrated LED multi-colour party light system
- 5 preset EQ programs for Flat, Rock, POP, Classic and Jazz
- IPX4 Water resistant
- Microphone for handsfree calls
- FM radio
- AUX-in
- 2 x Mic jack with microphone included
- USB MP3 playback & powerbank feature
- Bluetooth 5.0

What the unit ships with

80W output speaker