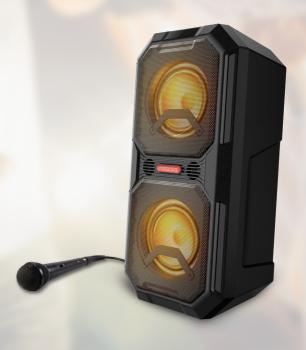

# **SONIC MAXX 820** XL wireless portable party speaker

# hellomusic

High power Party speaker with light system

Sonic Maxx 820 is a market beating release for the large wireless party speaker by Motorola - Powerful integrated dual-subwoofers with thumping bass and high quality audio! Extreme sound to rival any other, integrated LED multi-colour party light system, water-resistance and built-in rechargeable battery allows enjoyment inside or out. The twin pack adds one more wireless speaker using "True Wireless link" technology for huge stereo sound.