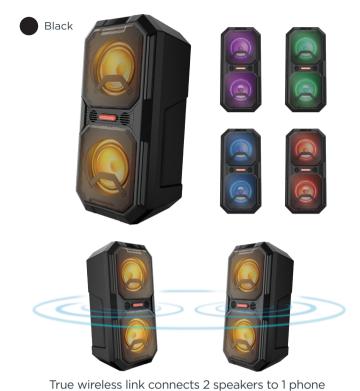

Powered by

True wireless link connects 2 speakers to 1 phone

80W output speaker

20 hours playtime

LED multi-colour party light system

Superior sound quality

### Features

- True wireless link connects 2 speakers to 1 phone
- 80W speaker with built-in subwoofers for thumping bass
- 20 hours music playtime
- Integrated LED multi-colour party light system
- 5 preset EQ programs for Flat, Rock, POP, Classic and Jazz
- IPX4 Water resistant
- Microphone for handsfree calls
- FM radio
- AUX-in
- 2 x Mic jack with microphone included
- USB MP3 playback & powerbank feature
- Bluetooth 5.0