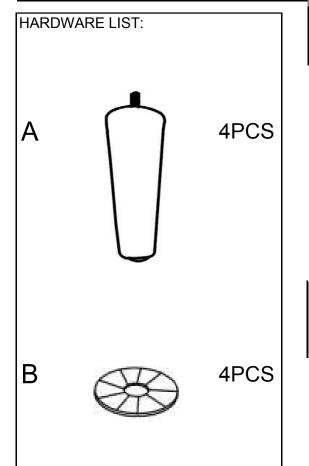

1. Read these instructions carefully and

famillarize Yourself with the procedure before assembling theunit.2. Check that you have all the component parts following the list on the back cover and famillarize yourself with each part before proceeding. 3.tack all the fittings out of the

plastic bag and separate theminto their groups.

4.ensure you have enough space tolay out all the parts assembly.

5. To avoid scratching it is recommended that you assemble the unit on a soft level surface.