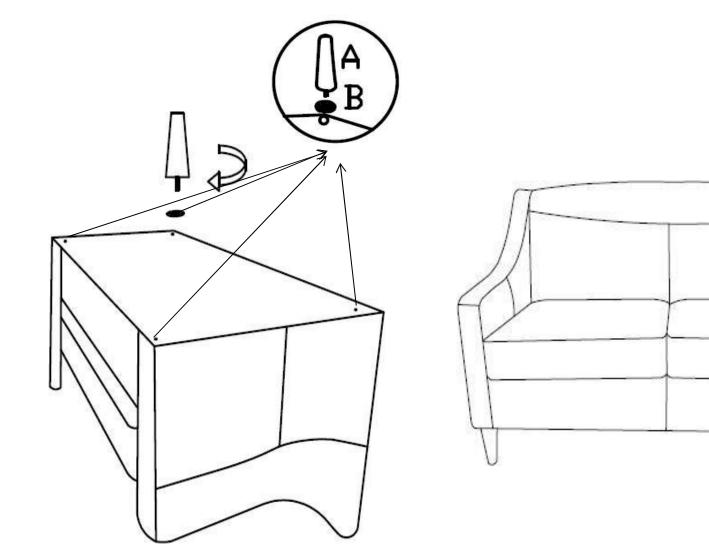

# Assembly instructions

3.take out legs from EPE bag

3. Fitting the legs on the bottom of the seat withcorrect orientation.

4. Finally carefully place the unit in the desired location.