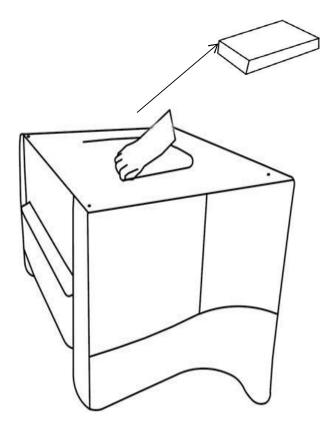

# Assembly instructions

3.take out legs from EPE bag

3. Fitting the legs on the bottom of the seat withcorrect orientation.

4. Finally carefully place the unit in the desired location.