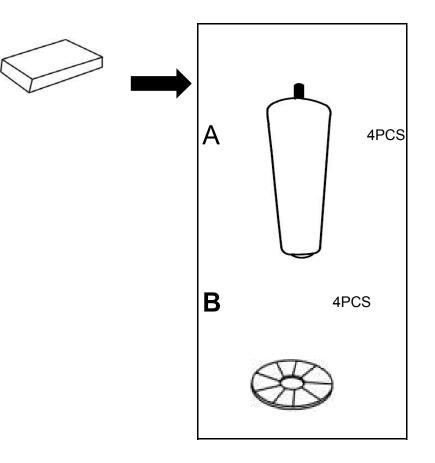

# Assembly instructions

3.take out legs from EPE bag

3. Fitting the legs on the bottom of the seat withcorrect orientation.

4. Finally carefully place the unit in the desired location.