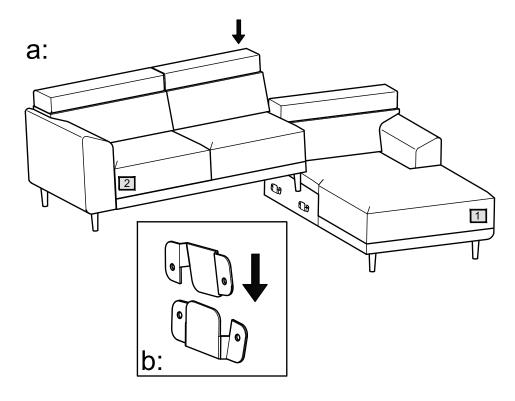

### Step 3

**Attaching parts** 

a:Lift up Part 2.

**b:**Fit the metal joining plates of Part 2 in to Part 1 metal plates and lower Part 2 until the metal plates are secured.

**c:**Overall view of the ready assembled furniture, composed of Part 1 and Part 2.