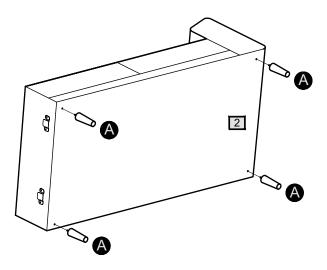

### Step 2

#### Attaching legs

Insert Legs A into Sofa 2 and rotate to right.

If you need help or have damaged or missing parts, call the **Customer Helpline**: Argos = 0345 601 2895