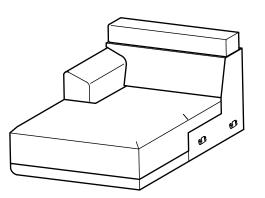

### Please check you have all the parts listed below

1 Longchair (172x106cm)

2 Sofa (186x91cm)

`