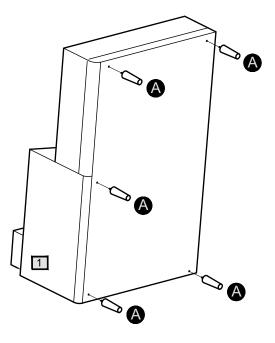

### Step 1

#### **Attaching legs**

Insert Legs A into Longchair

1 and rotate to right.