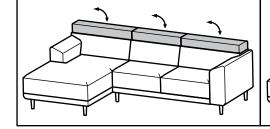

# Jonas RH/LH Corner

Assembly Instructions - Please keep for future reference

889 / 4184

888 / 5612

886 / 6057

880 / 3209

889 / 5028

915 / 9172



#### Dimension

Width - 291m Length - 172cm Height - 91cm





#### Important - Please read these instructions fully before starting assembly

If you need help or have damaged or missing parts, call the **Customer Helpline**: Argos = 0345 601 2895



### Safety and Care Advice

#### Important - Please read these instructions fully before starting assembly

- Make sure you have enough space to layout the parts before starting.
- Parts of the assembly will be easier with 2 people.
- Assemble the item as close to its final position (in the same room) as possible.
- Assemble on a soft level surface to avoid damaging the unit or your floor.
- Dispose of all packaging carefully and responsibly.

#### **Care and maintenance**

- Only clean using a damp cloth and mild detergent,do no use bleach or abrasive cleaners.
- This product should not be discarded