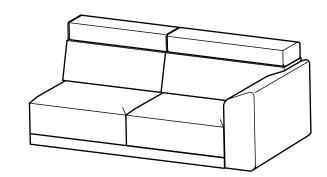

### Please check you have all the parts listed below

1 Longchair (172x106cm)

2 Sofa (186x91cm)

`