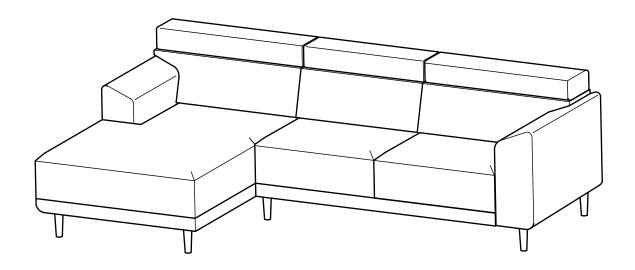

# Jonas RH/LH Corner

Assembly Instructions - Please keep for future reference

889 / 4184

888 / 5612

886 / 6057

880 / 3209

889 / 5028

915 / 9172

#### Dimension

Width - 291m Length - 172cm Height - 91cm