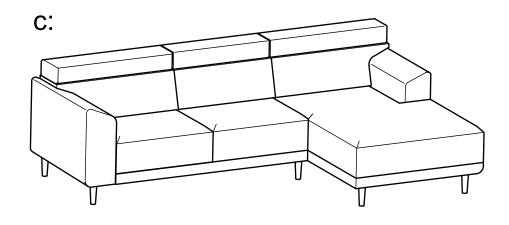

### Step 3

**Attaching parts** 

a:Lift up Part 2.

**b:**Fit the metal joining plates of Part 2 in to Part 1 metal plates and lower Part 2 until the metal plates are secured.

**c:**Overall view of the ready assembled furniture, composed of Part 1 and Part 2.