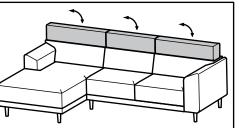

#### Attaching legs

Insert Legs A into Sofa 2 and rotate to right.

If you need help or have damaged or missing parts, call the **Customer Helpline**: Argos = 0345 601 2895