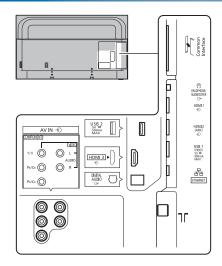

## TX-40HX800B

40" LED 4K2KTV

| SPECIFICATIONS         |                          |
|------------------------|--------------------------|
|                        |                          |
| Dimensions (W x H x D) | 901 mm x 574 mm x 236 mm |
|                        | (With Pedestal)          |
|                        | 901 mm x 517 mm x 63 mm  |
|                        | (TV only)                |
| Mass                   | 13.0 kg (With Pedestal)  |
|                        | 11.0 kg (TV only)        |

## **DIMENSIONS**



## **JACKS**



## Note

To make sure that the LED TV fits the cabinet properly when a high degree of precision is required, we recommend that you use the LED TV itself to make the necessary cabinet measurements. Panasonic cannot be responsible for inaccuracies in cabinet design or manufacture.

Specifications are subject to change without notice. Non-metric weights and measurements are approximate.