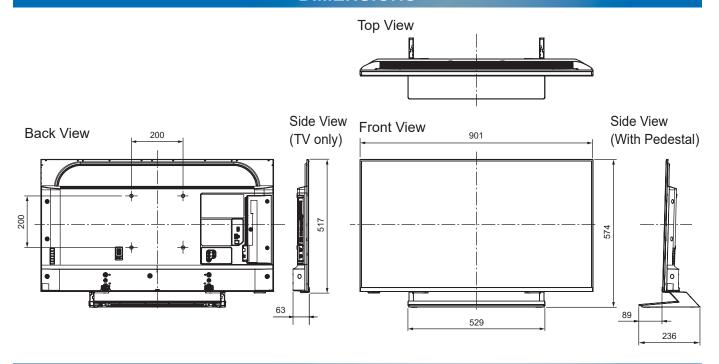

## **DIMENSIONS**

## TX-40HX800B

40" LED 4K2KTV

| SPECIFICATIONS         |                          |
|------------------------|--------------------------|
|                        |                          |
| Dimensions (W x H x D) | 901 mm x 574 mm x 236 mm |
|                        | (With Pedestal)          |
|                        | 901 mm x 517 mm x 63 mm  |
|                        | (TV only)                |
| Mass                   | 13.0 kg (With Pedestal)  |
|                        | 11.0 kg (TV only)        |

## Note

To make sure that the LED TV fits the cabinet properly when a high degree of precision is required, we recommend that you use the LED TV itself to make the necessary cabinet measurements. Panasonic cannot be responsible for inaccuracies in cabinet design or manufacture.