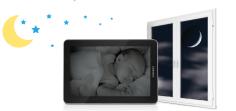

# Night vision with IR LED

Infrared LED allows you to monitor your home or business at night.

- Identifies in low light conditions of OLux (IR LED)
- Day & Night function available in pitch-black darkness
- Switches automatically into B/W mode when it darkens less than 5Lux