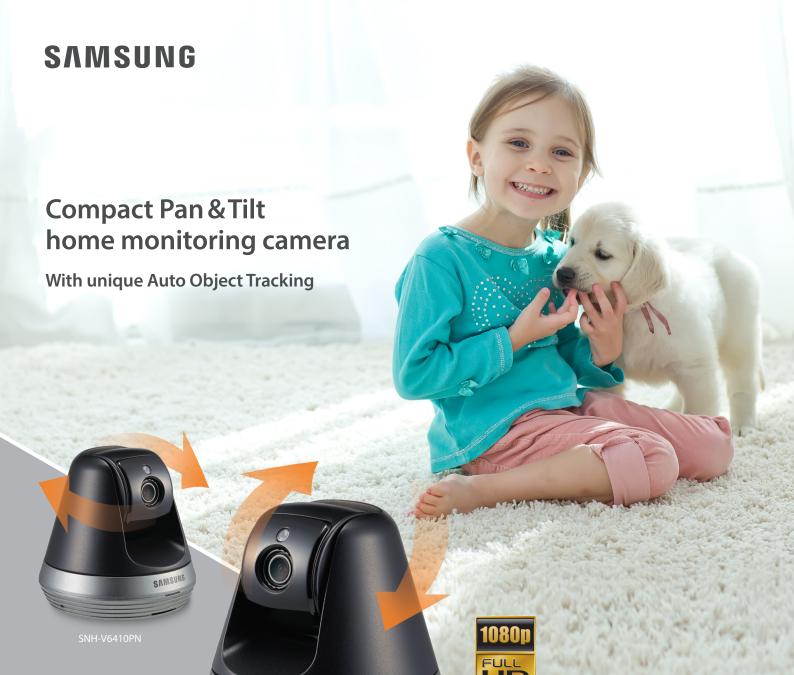

SAMSUNG

Compact Pan & Tilt home monitoring camera

With unique Auto Object Tracking