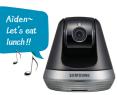

### **Two-way Talk**

The Two-way Talk function allows you to stay connected with your child or pet at home.

• Pan 350°(-175°~175°), Tilt155°(-80°~75°

SAMSUNG

- 1080p Full HD streamind
- Auto Object Tracking
- Privacy mode(Tilt 80
- SDXC memory slot(Max. 128GB)
- Event notification
- Motion zone selec
- Night vision to 16ft(5m)
- Wide Dynamic Range