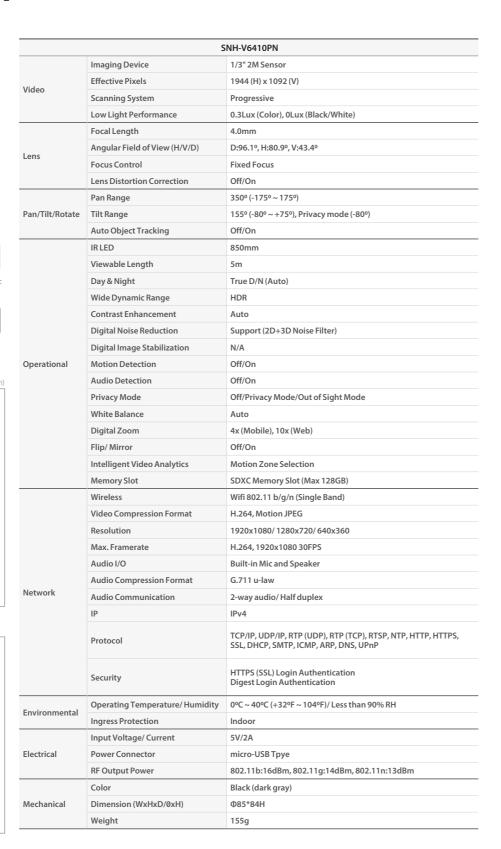

#### 1080p Full HD Wi-Fi Pan & Tilt camera

# SNH-V6410PN



#### **Key features**





















**Dimensions** 















Contents



©2016 Hanwha Techwin Europe Ltd. All rights reserved.

Quick guide / Licence / Warranty Card

DESIGN AND SPECIFICATIONS ARE SUBJECT TO CHANGE WITHOUT NOTICE Under no circumstances, this document shall be reproduced, distributed or changed, partially or wholly, without formal authorisation of Hanwha Techwin Europe Ltd. Wisenet, LiteNet, SSNR are trademarks of Hanwha Techwin Europe Ltd.





SAMSUNG

Compact Pan & Tilt home monitoring camera

With unique Auto Object Tracking





# Smart Cam?

- Pan 350°(-175°~175°), Tilt155°(-80°~75°)
- 1080p Full HD streaming
- Auto Object Tracking
- Privacy mode(Tilt 80)
- SDXC memory slot(Max. 128GB)
- Event notification
- Motion zone select
- Night vision to 16ft(5m)
- Wide Dynamic Range



reddot design award winner 2016

The Red Dot Design Award is recognized as one of the most known design competitors by the media and consumers alike.



# Compact Pan & Tilt monitoring camera. Giving you peace of mind.

## Auto Object Tracking(Pan & Tilt)

SmartCam can automatically follow a moving object via its Pan &Tilt function, so the activity is never missed out.

# In Privacy mode the camera's head tilts away to a position of choice. The camer