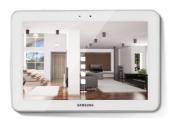

SAMSUNG

Compact Pan & Tilt home monitoring camera

With unique Auto Object Tracking

# Compact Pan & Tilt monitoring camera. Giving you peace of mind.