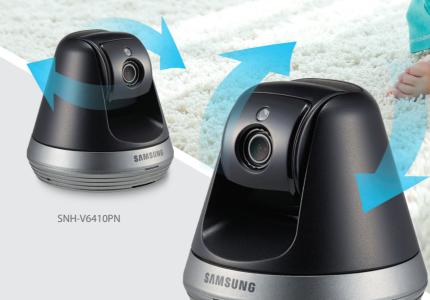

SAMSUNG

Compact Pan & Tilt home monitoring camera

With unique Auto Object Tracking

## Auto Object Tracking(Pan & Tilt)

SmartCam can automatically follow a moving object via its Pan &Tilt function, so the activity is never missed out.