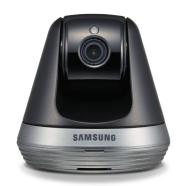

SAMSUNG

Compact Pan & Tilt home monitoring camera

With unique Auto Object Tracking

# Smart Cam?

- Pan 350°(-175°~175°), Tilt155°(-80°~75°)
- 1080p Full HD streaming
- Auto Object Tracking
- Privacy mode(Tilt 80)
- SDXC memory slot(Max. 128GB)
- Event notification
- Motion zone select
- Night vision to 16ft(5m)
- Wide Dynamic Range

# Compact Pan & Tilt monitoring camera. Giving you peace of mind.