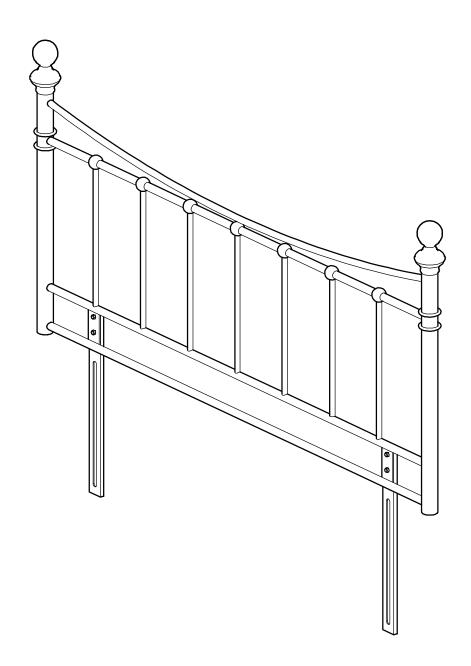

# Alderley 5ft Headboard

Assembly Instructions - Please keep for future reference

634/1457

634/1725

#### **Dimensions**

Width - 163cm Height - 123cm

# Components - Panels

If you have damaged or missing components, call the **Customer Helpline: Argos = 0345 6400800** 

Please check you have all the panels listed below

- Headboard frame (160.6 x 66cm)
- **2** Leg x 2 (61 x4cm)
- **3** Finial x 2 (dia7.3 X 12.9cm)