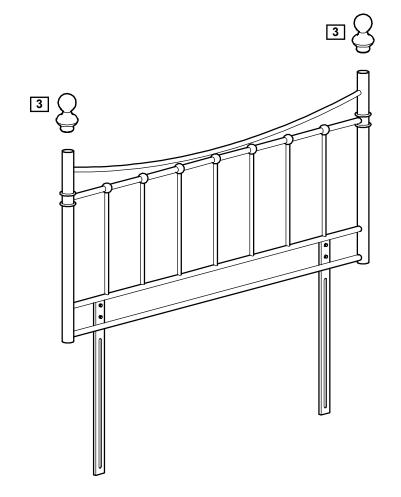

#### **Assemble finial**

Assemble finials 3 to headboard frame.

Assembly is complete.

If you need help or have damaged or missing parts, call the **Customer Helpline:** 

Argos = 0345 6400800