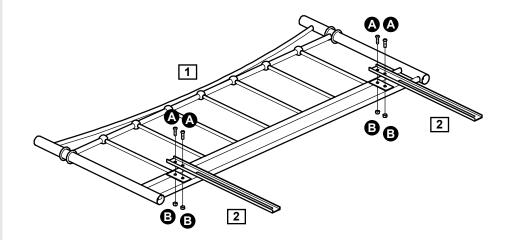

#### Assemble leg

Assemble legs 2 to headboard frame 1 using bolts A and nuts B and secure tightly.