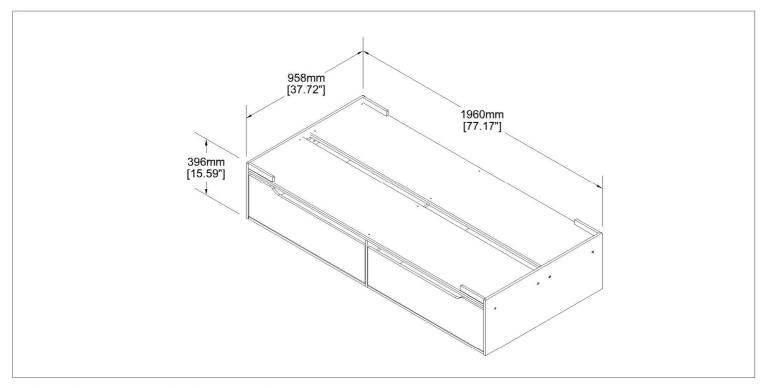

#### IMPORTANT INFORMATION

- 1. Thickness of mattress should not exceed 150mm.
- 2. Children should be discouraged from playing on top of this bed
- 3. The bed should be checked periodically by the owner to ensure that the components are maintained in the correct position and that all connectors are tight