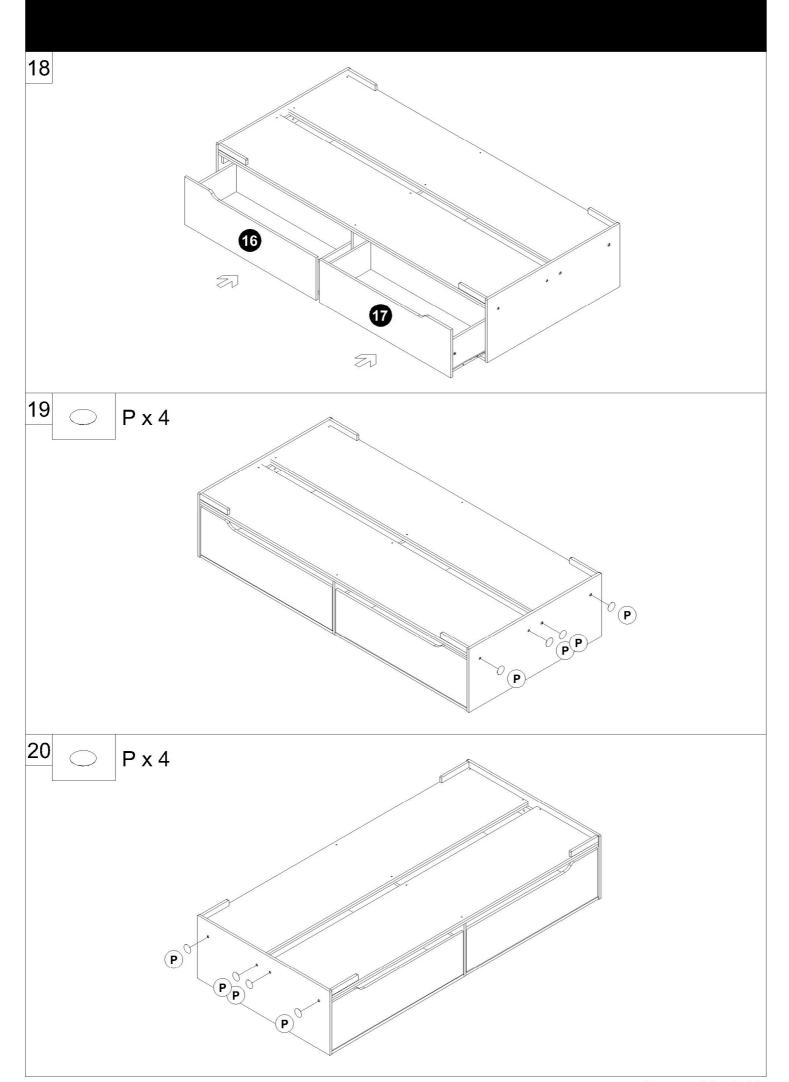

|
| М             | M6 JCN Nut            | <b>D</b>        | 8      |  |  |  |  |
| N             | M6 Allen Wrench       |                 | 2      |  |  |  |  |
| Р             | Sticker               |                 | 8      |  |  |  |  |

## Caution

There are many small components used in the construction of this unit. These loose items should be kept away from young children whilst assembling your unit. As an extra precaution, screw cover caps should be permanently fixed in position. (Where applicable)

### **USEFUL HINTS & TIPS**

Two people will be required to assemble this unit

Please keep this assembly instruction for future reference

Page: 4 of 12



Page: 5 of 12



Page: 6 of 12



Page : 7 of 12



Page : 8 of 12



Page : 9 of 12



Page : 10 of 12



Page: 11 of 12



Page : 12 of 12