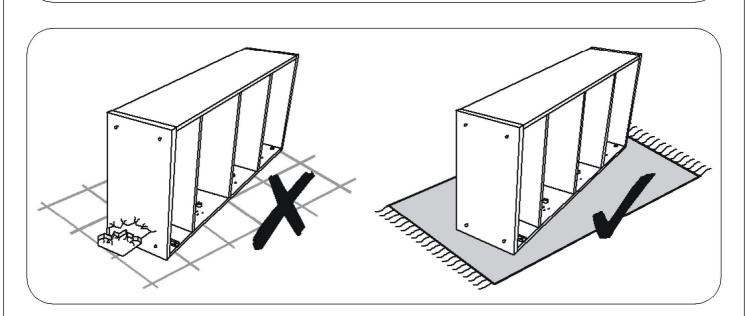

### IMPORTANT- READ CAREFULLY- RETAIN FOR FUTURE REFERENCE

- 1. Please check that all parts & hardware are present before you start the assembly of your furniture.
- 2. For ease and speed of assembly, we recommend that before you commence each step of the assembly, Please identify all the parts required for that step.
- 3. We recommend that where possible, all items are assembled near to the area in which they will be placed in use, to Avoid moving the product unnecessarily once assembled.
- **4.** For the protection of your furniture, particularly items of high gloss finish, we recommend that the product is placed on a Protected surface during assembly to prevent any damage.
- 5. During assembly please take care not to over-tighten any fittings, as this may damage the product.