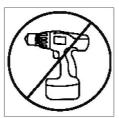

# **Tools Required For Assembly**

FlatHead Screwdriver

Phillips Screwdriver

DO NOT USE POWER TOOLS TO ASSEMBLE THIS PRODUCT. USE OF POWER TOOLS WILL INVALIDATE ANY CLAIM AND MAY DAMAGE THIS PRODUCT MAKING IT UNSAFE.