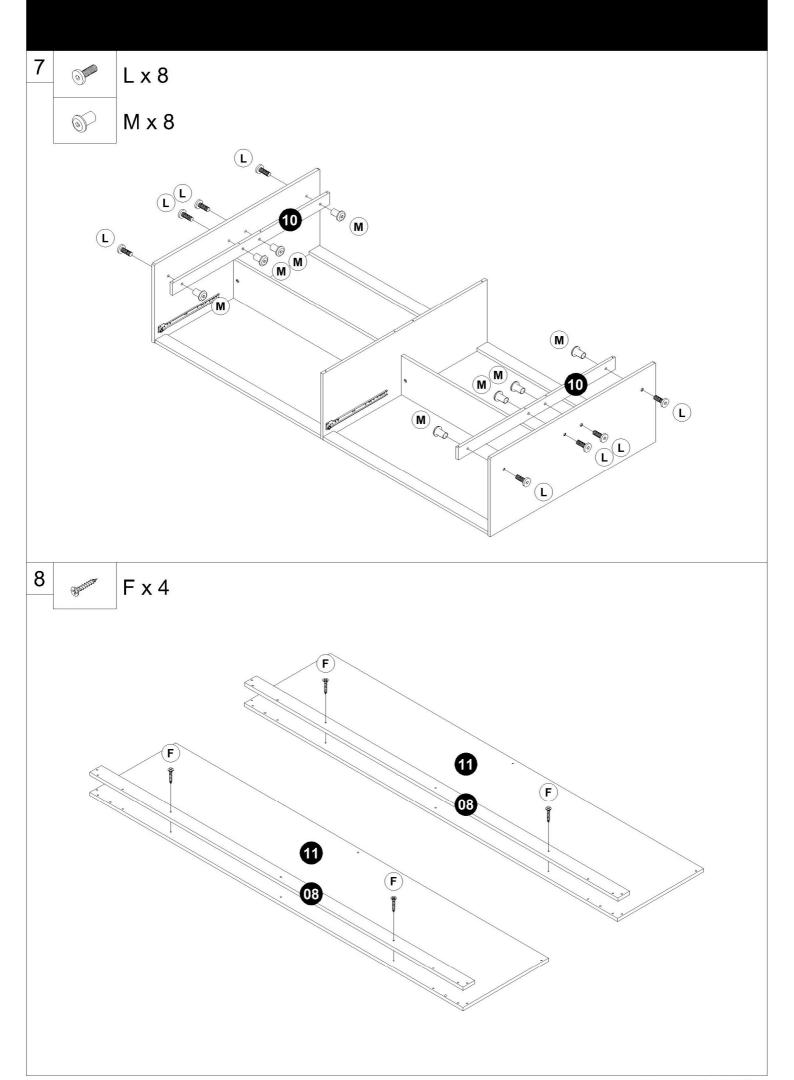

### **USEFUL HINTS & TIPS**

Two people will be required to assemble this unit

Please keep this assembly instruction for future reference

Page: 4 of 12

Page: 5 of 12

Page: 6 of 12

Page : 7 of 12

Page : 8 of 12