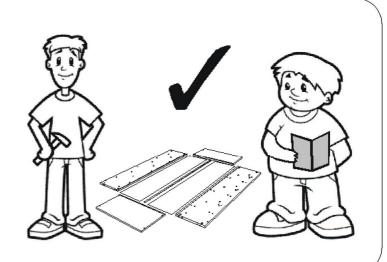

Thank you for purchasing this product. Before starting assembly we suggest you spend a short time reading through this leaftlet, then follow the simple step by step guide.

Two people are needed to assemble this product.

### IMPORTANT- READ CAREFULLY- RETAIN FOR FUTURE REFERENCE

- 1. Please check that all parts & hardware are present before you start the assembly of your furniture.
- 2. For ease and speed of assembly, we recommend that before you commence each step of the assembly, Please identify all the parts required for that step.
- 3. We recommend that where possible, all items are assembled near to the area in which they will be placed in use, to Avoid moving the product unnecessarily once assembled.
- **4.** For the protection of your furniture, particularly items of high gloss finish, we recommend that the product is placed on a Protected surface during assembly to prevent any damage.
- 5. During assembly please take care not to over-tighten any fittings, as this may damage the product.