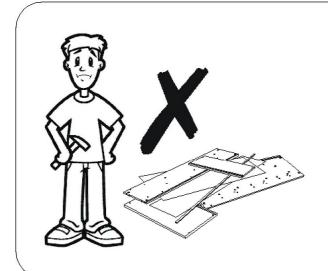

Thank you for purchasing this product. Before starting assembly we suggest you spend a short time reading through this leaftlet, then follow the simple step by step guide.

Two people are needed to assemble this product.

### IMPORTANT- READ CAREFULLY- RETAIN FOR FUTURE REFERENCE

- 1. Please check that all parts & hardware are present before you start the assembly of your furniture.
- 2. For ease and speed of assembly, we recommend that before you commence each step of the assembly, Please identify all the parts required for that step.
- 3. We recommend that where possible, all items are assembled near to the area in which they will be placed in use, to Avoid moving the product unnecessarily once assembled.
- **4.** For the protection of your furniture, particularly items of high gloss finish, we recommend that the product is placed on a Protected surface during assembly to prevent any damage.
- 5. During assembly please take care not to over-tighten any fittings, as this may damage the product.