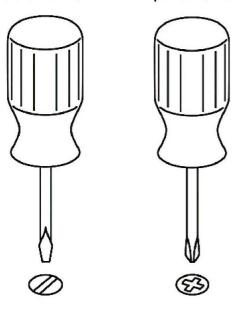

# **Tools Required For Assembly**

FlatHead Screwdriver

Phillips Screwdriver

DO NOT USE POWER TOOLS TO ASSEMBLE THIS PRODUCT. USE OF POWER TOOLS WILL INVALIDATE ANY CLAIM AND MAY DAMAGE THIS PRODUCT MAKING IT UNSAFE.