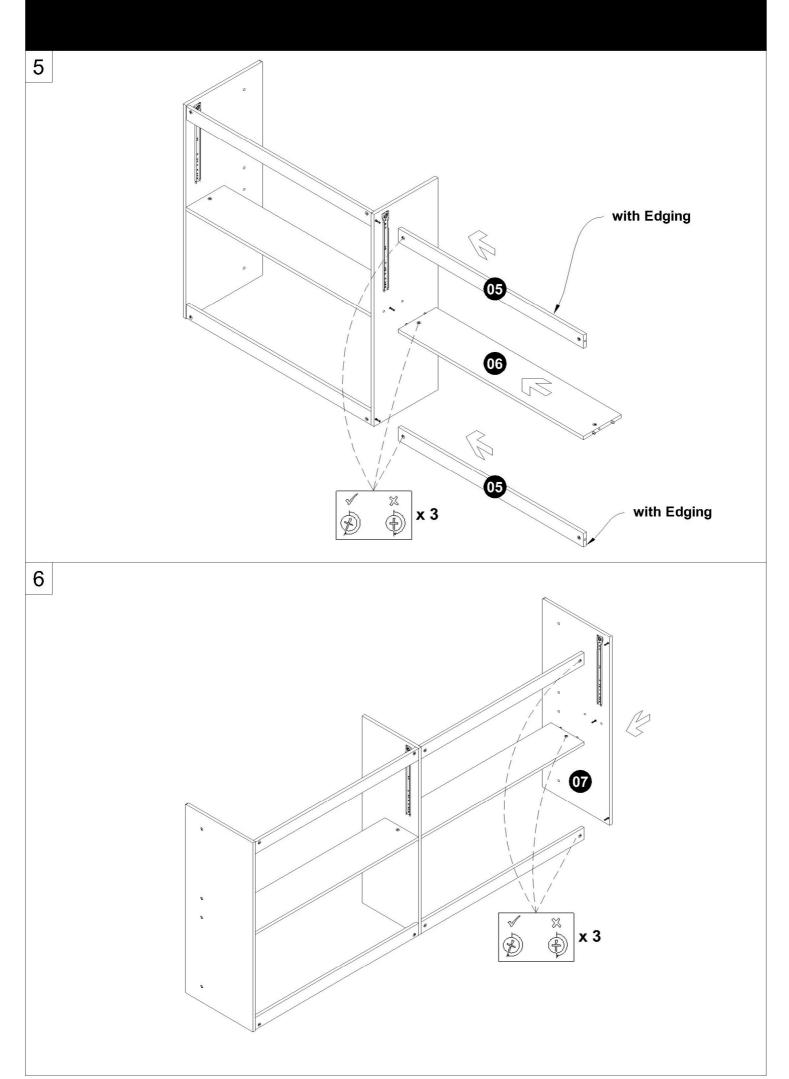

### **USEFUL HINTS & TIPS**

Two people will be required to assemble this unit

Please keep this assembly instruction for future reference

Page: 4 of 12

Page: 5 of 12

Page: 6 of 12

Page : 7 of 12

Page : 8 of 12