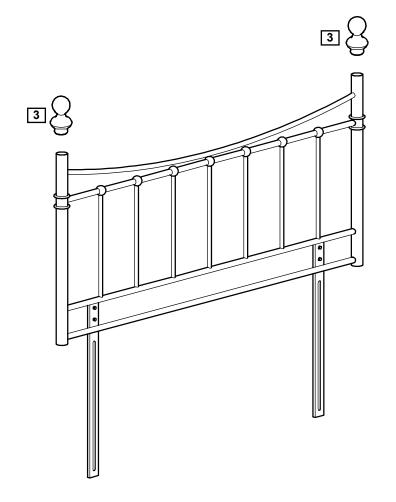

#### **Assemble finial**

Assemble finials 3 to headboard frame.

Assembly is complete.

If you need help or have damaged or missing parts, call the **Customer Helpline:** 

Argos = 0345 6400800