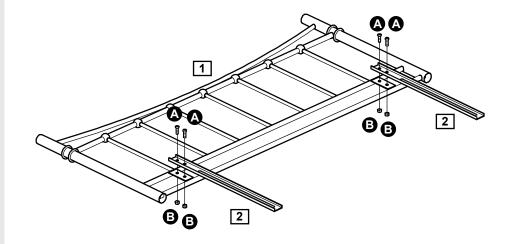

#### Assemble leg

Assemble legs 2 to headboard frame 1 using bolts A and nuts B and secure tightly.