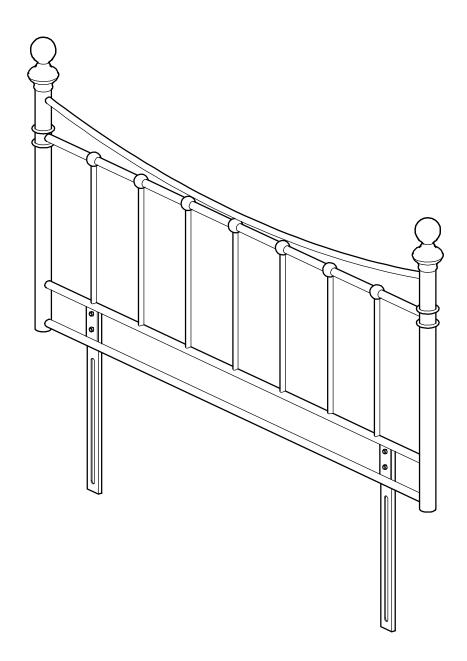

# Alderley 4ft6 Headboard

Assembly Instructions - Please keep for future reference

634/0393

634/1718

#### **Dimensions**

Width - 147cm Height - 123cm

# Components - Panels

If you have damaged or missing components, call the **Customer Helpline: Argos = 0345 6400800** 

Please check you have all the panels listed below

- Headboard frame (144.6 x 66cm)
- **2** Leg x 2 (61 x 4cm)
- **3** Finial x 2 (dia7.3 x 12.9cm)