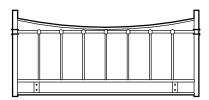

# Components - Panels

If you have damaged or missing components, call the **Customer Helpline: Argos = 0345 6400800** 

Please check you have all the panels listed below

- Headboard frame (144.6 x 66cm)
- **2** Leg x 2 (61 x 4cm)
- **3** Finial x 2 (dia7.3 x 12.9cm)

#### **Assemble finial**

Assemble finials 3 to headboard frame.

Assembly is complete.

If you need help or have damaged or missing parts, call the **Customer Helpline:** 

Argos = 0345 6400800