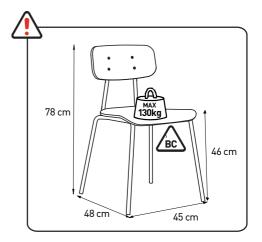

# **Hester**Chair habitat<sup>©</sup>

46 x 48 x 78 cm Hes-A-chr-SS12-A 22788; 22789; 22790; 22792