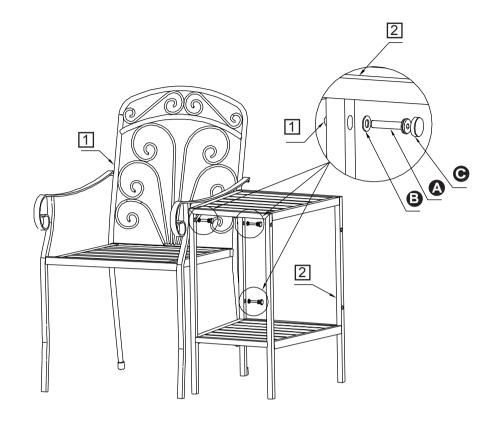

#### **Assembly frame**

Assembly should be carried out by two people.

Use allen key **①** ,screws **A**,metal washer **B** ,caps **C** to fix right chair **1** to side table **2** .

#### Important:

Do not fully tighten all screws until assembly is complete.