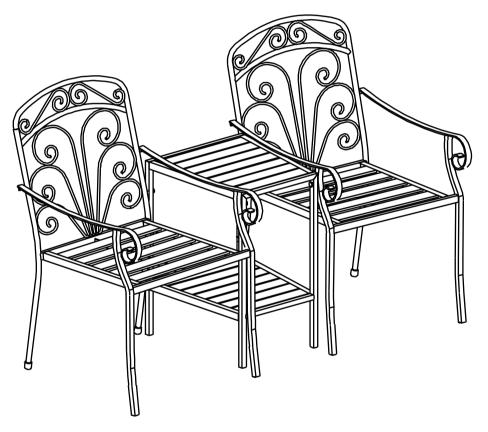

## Jasmine Duo Love Seat

Assembly Instructions - Please keep for future reference

790/8507

#### **Dimensions**

Depth-63cm Width-138cm Height-95cm

#### Please check you have all the parts listed below

1 Right chair1

2 Side table x1

3 Left chair x1