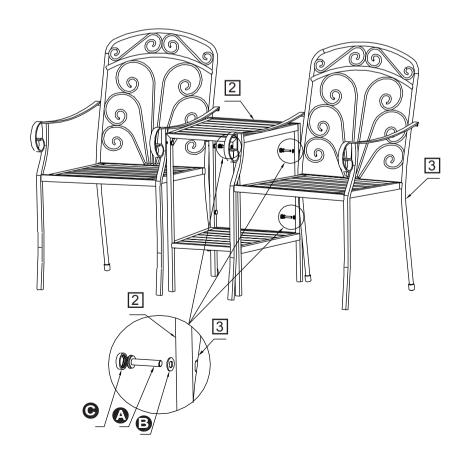

## Step 2

Repeat step 1

Use allen key **()** ,screws

- A,metal washer B,caps
  C to fix left chair 3 to
- side table 2 .

Tighten all the scews