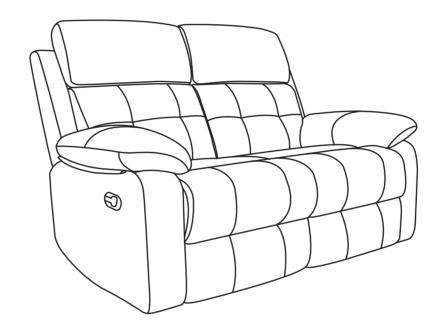

# JUNE MANUAL RECLINER 2 SEATER

#### **Product Details**

759/1206 JUNE MANUAL RECLINER 2 SEATER NATURAL 760/1457 JUNE MANUAL RECLINER 2 SEATER CHARCOAL