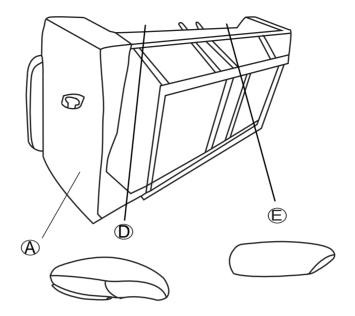

cal authority waste disposal

#### **Additional Guidance**

- Assemble all parts and bolts loosely during assembly, only once the product is complete should you fully tighten the bolts.
- Regularly check and ensure that all bolts and fittings are tightend properly.
- Maximum user weight 110kg/ per seat.
- This product is compliant EN12520/1022

Sainsbury's Argos is a trading name of both: Argos Limited, Registered office: 489-499 Avebury Boulevard, Milton Keynes, United Kingdom, MK9 2NW, registered number: 01081551 (England and Wales); and Sainsbury's Supermarkets Limited, Registered office: 33 Holborn, London, EC1N 2HT, registered number: 03261722 (England and Wales). Both companies are subsidiaries of J Sainsbury's plc.

# **COMPONENTS**





1 x Right Arm Cushion

1 x Left Arm Cushion