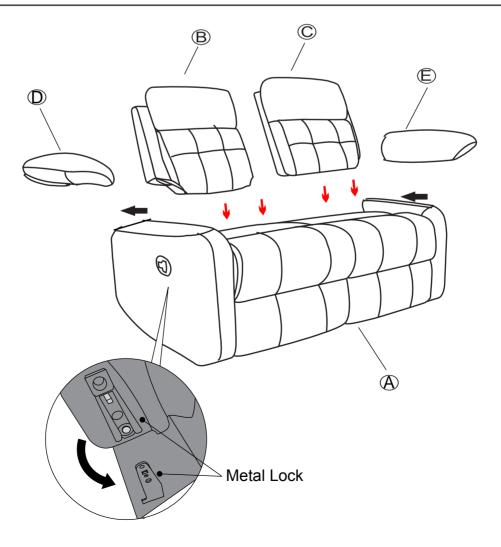

l authority waste disposal

#### **Additional Guidance**

- Assemble all parts and bolts loosely during assembly, only once the product is complete should you fully tighten the bolts.
- Regularly check and ensure that all bolts and fittings are tightend properly.
- Maximum user weight 110kg/ per seat.
- This product is compliant EN12520/1022

Sainsbury's Argos is a trading name of both: Argos Limited, Registered office: 489-499 Avebury Boulevard, Milton Keynes, United Kingdom, MK9 2NW, registered number: 01081551 (England and Wales); and Sainsbury's Supermarkets Limited, Registered office: 33 Holborn, London, EC1N 2HT, registered number: 03261722 (England and Wales). Both companies are subsidiaries of J Sainsbury's plc.

# **COMPONENTS**





1 x Right Arm Cushion

1 x Left Arm Cushion