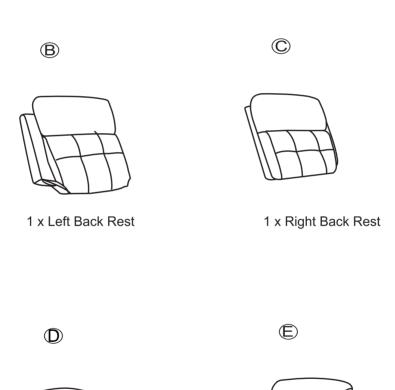

discarded with household waste. Take to your local authority waste disposal

#### **Additional Guidance**

- Assemble all parts and bolts loosely during assembly, only once the product is complete should you fully tighten the bolts.
- Regularly check and ensure that all bolts and fittings are tightend properly.
- Maximum user weight 110kg/ per seat.
- This product is compliant EN12520/1022

Sainsbury's Argos is a trading name of both: Argos Limited, Registered office: 489-499 Avebury Boulevard, Milton Keynes, United Kingdom, MK9 2NW, registered number: 01081551 (England and Wales); and Sainsbury's Supermarkets Limited, Registered office: 33 Holborn, London, EC1N 2HT, registered number: 03261722 (England and Wales). Both companies are subsidiaries of J Sainsbury's plc.

# **COMPONENTS**





1 x Right Arm Cushion

1 x Left Arm Cushion