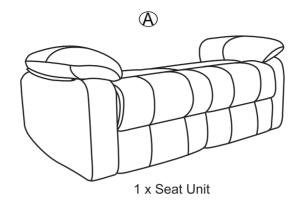

e discarded with household waste. Take to your local authority waste disposal

#### **Additional Guidance**

- Assemble all parts and bolts loosely during assembly, only once the product is complete should you fully tighten the bolts.
- Regularly check and ensure that all bolts and fittings are tightend properly.
- Maximum user weight 110kg/ per seat.
- This product is compliant EN12520/1022

Sainsbury's Argos is a trading name of both: Argos Limited, Registered office: 489-499 Avebury Boulevard, Milton Keynes, United Kingdom, MK9 2NW, registered number: 01081551 (England and Wales); and Sainsbury's Supermarkets Limited, Registered office: 33 Holborn, London, EC1N 2HT, registered number: 03261722 (England and Wales). Both companies are subsidiaries of J Sainsbury's plc.

# **COMPONENTS**





1 x Right Arm Cushion

1 x Left Arm Cushion