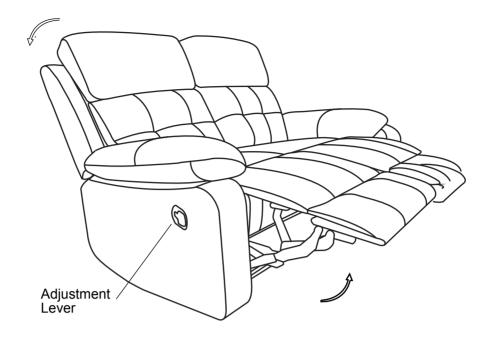

authority waste disposal

#### **Additional Guidance**

- Assemble all parts and bolts loosely during assembly, only once the product is complete should you fully tighten the bolts.
- Regularly check and ensure that all bolts and fittings are tightend properly.
- Maximum user weight 110kg/ per seat.
- This product is compliant EN12520/1022

Sainsbury's Argos is a trading name of both: Argos Limited, Registered office: 489-499 Avebury Boulevard, Milton Keynes, United Kingdom, MK9 2NW, registered number: 01081551 (England and Wales); and Sainsbury's Supermarkets Limited, Registered office: 33 Holborn, London, EC1N 2HT, registered number: 03261722 (England and Wales). Both companies are subsidiaries of J Sainsbury's plc.

# **COMPONENTS**





1 x Right Arm Cushion

1 x Left Arm Cushion