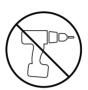

• We do not recommend the use of power drill/drivers for inserting screws

as this could damage the unit. Only use hand screwdrivers.

- Parts of the assembly will be easier with 2 people.
- Dispose of all packaging carefully and responsibly.