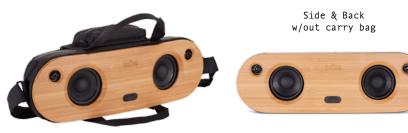

## MATERIALS

REWIND™ fabric Bamboo Organic cotton Recycled plastic housing (up to 40%) **SPECIFICATIONS** Enclosure Type: TBD

Woofers: 2 x 3.5" Tweeters: 2 x 1" Amplifier Power: TBD Charge Time: 4h Individual Dim: TBD Case Dim: TBD Case Pack: TBD Case Weight: TBD Individual Weight: TBD Warranty: Two Year 
 Image: Window Structure
 Bamboo Faceplate