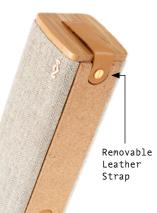

# **RIDDIM BT**

Our new ultra-portable Bluetooth speaker with a stage-worthy stance and sleek style. The RIDDIM BT houses dual 1.5" drivers and dual passive radiators paired with a tuned DSP rocks the competition. Easy to take on the go whenever and wherever you are with the removable leather strap.

#### **FEATURES**

Bluetooth 4, A2DP audio 10h playtime Enhanced DSP Voice prompt Integrated mic for use as speaker phone Auxiliary input USB charging cable Removable leather strap