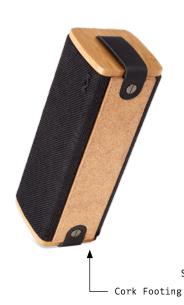

#### MATERIALS

Bamboo Recycled cork RPET or REWIND™ fabric Vegetable tanned and chrome free leather