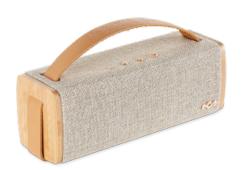

# **RIDDIM BT**

Our new ultra-portable Bluetooth speaker with a stage-worthy stance and sleek style. The RIDDIM BT houses dual 1.5" drivers and dual passive radiators paired with a tuned DSP rocks the competition. Easy to take on the go whenever and wherever you are with the removable leather strap.

#### COLOR

Signature Black Natural