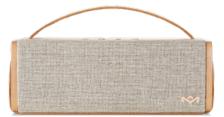

# **RIDDIM BT**

Our new ultra-portable Bluetooth speaker with a stage-worthy stance and sleek style. The RIDDIM BT houses dual 1.5" drivers and dual passive radiators paired with a tuned DSP rocks the competition. Easy to take on the go whenever and wherever you are with the removable leather strap.

#### COLOR

Signature Black Natural