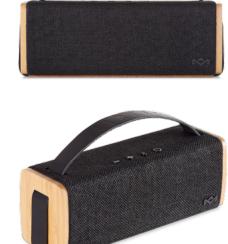

# **RIDDIM BT**

Our new ultra-portable Bluetooth speaker with a stage-worthy stance and sleek style. The RIDDIM BT houses dual 1.5" drivers and dual passive radiators paired with a tuned DSP rocks the competition. Easy to take on the go whenever and wherever you are with the removable leather strap.

#### COLOR

Signature Black Natural