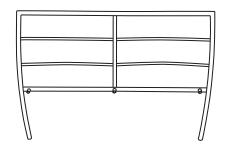

### Step 3

At the front of the seat, fix the arms (3 and 4) to the seat assembly 2 by using bolts 6, spring washers 0. Keep the bolts loose.

#### Note:

The labels marked "L" and "R" on arms (3 and 4) should coincide with Step 3 to ensure proper assembly.

Fix the arms (3 and 4) to the back assembly 1 by using bolts **B**, spring washers **D**. Make sure that all of the bolts have been tightened completely.