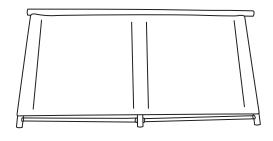

### Please check you have all the parts listed below

Back Assembly x 1

2 Seat Assembly x 1

3 Right Arm x 1

4 Left Arm x 1

5 Back Cushion x 2

6 Seat Cushion x 2

### Step 1

Place the back assembly 1 onto a non-abrasive surface, such as a carpet. Insert the seat assembly 2 into the back assembly 1 1.

### Step 2

At the rear of the seat, fix the seat assembly 2 to the back assembly 1 by using bolts A, spring washers D. Keep the bolts loose.