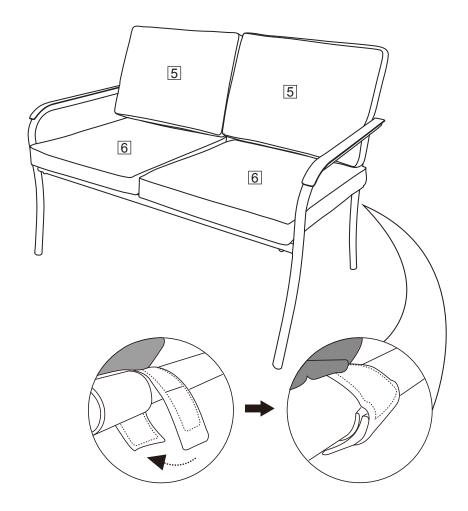

### Step 5

Place the cushions 5 and 6 onto the chair. Secure the cushion to the chair by using the velcro straps.

Assembly is completed.

If you need help or have damaged or missing parts, call the Customer Helpline: 03456400800 For further assistance please visit http://www.argos-support.co.uk/