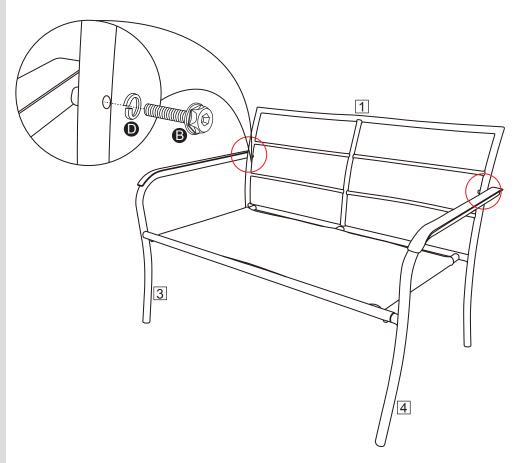

### Step 3

At the front of the seat, fix the arms (3 and 4) to the seat assembly 2 by using bolts 6, spring washers 0. Keep the bolts loose.

#### Note:

The labels marked "L" and "R" on arms (3 and 4) should coincide with Step 3 to ensure proper assembly.

Fix the arms (3 and 4) to the back assembly 1 by using bolts **B**, spring washers **D**. Make sure that all of the bolts have been tightened completely.