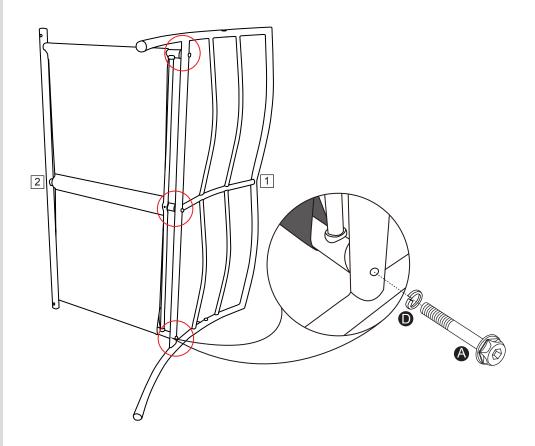

### Step 3

At the front of the seat, fix the arms (3 and 4) to the seat assembly 2 by using bolts 6, spring washers 0. Keep the bolts loose.

#### Note:

The labels marked "L" and "R" on arms (3 and 4) should coincide with Step 3 to ensure proper assembly.

Fix the arms (3 and 4) to the back assembly 1 by using bolts **B**, spring washers **D**. Make sure that all of the bolts have been tightened completely.