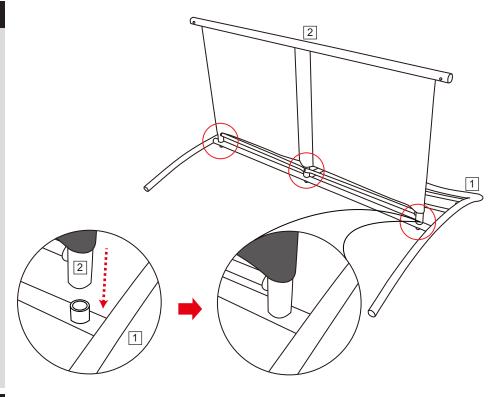

### Step 1

Place the back assembly 1 onto a non-abrasive surface, such as a carpet. Insert the seat assembly 2 into the back assembly 1 1.

### Step 2

At the rear of the seat, fix the seat assembly 2 to the back assembly 1 by using bolts A, spring washers D. Keep the bolts loose.