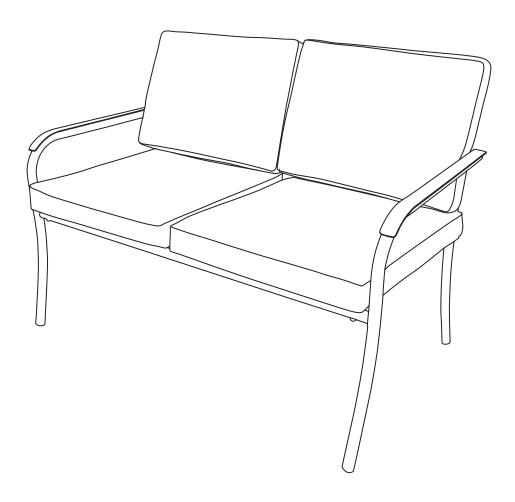

### RONDA CONVERSATIONAL SET

Assembly Instructions - Please keep for future reference

7592573

#### **Dimensions**

Width -114cm Depth -71cm Height -76cm

### Please check you have all the parts listed below

Back Assembly x 1

2 Seat Assembly x 1

3 Right Arm x 1

4 Left Arm x 1

5 Back Cushion x 2

6 Seat Cushion x 2