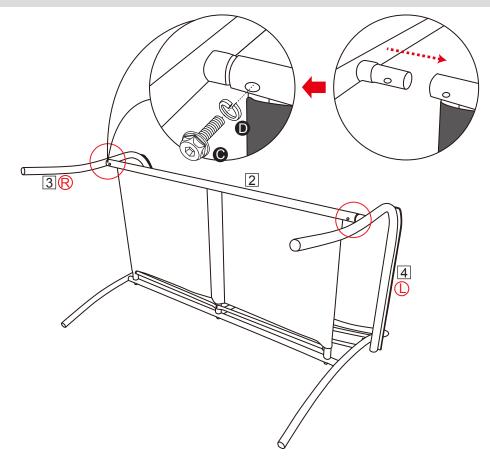

### Step 3

At the front of the seat, fix the arms (3 and 4) to the seat assembly 2 by using bolts 6, spring washers 0. Keep the bolts loose.

#### Note:

The labels marked "L" and "R" on arms (3 and 4) should coincide with Step 3 to ensure proper assembly.

Fix the arms (3 and 4) to the back assembly 1 by using bolts **B**, spring washers **D**. Make sure that all of the bolts have been tightened completely.