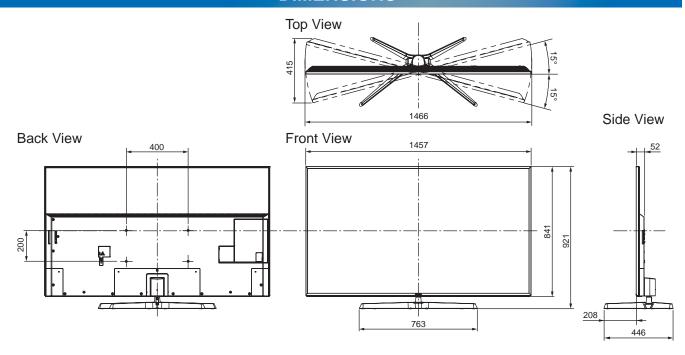

## TX-65EX750B

65" LED 4K2KTV

| SPECIFICATIONS             |
|----------------------------|
|                            |
| 1 457 mm x 921 mm x 446 mm |
| (With Pedestal)            |
| 1 457 mm x 841 mm x 52 mm  |
| (TV only)                  |
| 43.5 kg (With Pedestal)    |

## **DIMENSIONS**

39.0 kg (TV only)

## Note:

To make sure that the LED TV fits the cabinet properly when a high degree of precision is required, we recommend that you use the LED TV itself to make the necessary cabinet measurements. Panasonic cannot be responsible for inaccuracies in cabinet design or manufacture.