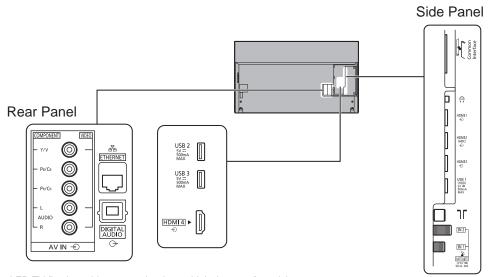

Mass

Dimensions (W x H x D)

## TX-65EX750B

65" LED 4K2KTV

| SPECIFICATIONS             |
|----------------------------|
|                            |
| 1 457 mm x 921 mm x 446 mm |
| (With Pedestal)            |
| 1 457 mm x 841 mm x 52 mm  |
| (TV only)                  |
| 43.5 kg (With Pedestal)    |

## **DIMENSIONS**

39.0 kg (TV only)



## **JACKS**



## Note:

To make sure that the LED TV fits the cabinet properly when a high degree of precision is required, we recommend that you use the LED TV itself to make the necessary cabinet measurements. Panasonic cannot be responsible for inaccuracies in cabinet design or manufacture.

Specifications are subject to change without notice. Non-metric weights and measurements are approximate.