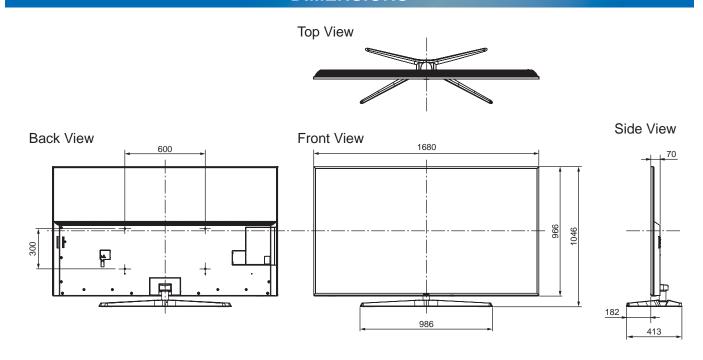

## TX-75EX750B

75" LED 4K2KTV

| SPECIFICA          | TIONS       |  |
|--------------------|-------------|--|
|                    |             |  |
| 1 680 mm x 1 046 r | nm x 413 mm |  |
| (With Pedestal)    |             |  |
| 1 680 mm x 966 mr  | n x 70 mm   |  |
| (TV only)          |             |  |

## **DIMENSIONS**

62.5 kg (With Pedestal)

54.0 kg (TV only)