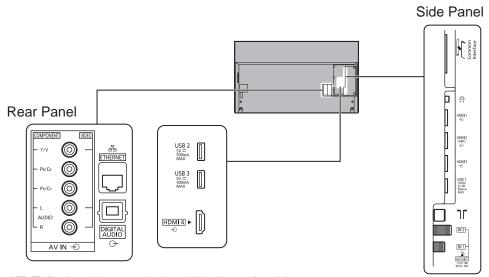

Mass

Dimensions (W x H x D)

## TX-75EX750B

75" LED 4K2KTV

| SPECIFICA          | TIONS       |  |
|--------------------|-------------|--|
|                    |             |  |
| 1 680 mm x 1 046 r | nm x 413 mm |  |
| (With Pedestal)    |             |  |
| 1 680 mm x 966 mr  | n x 70 mm   |  |
| (TV only)          |             |  |

## **DIMENSIONS**

62.5 kg (With Pedestal)

54.0 kg (TV only)



## **JACKS**



## Note:

To make sure that the LED TV fits the cabinet properly when a high degree of precision is required, we recommend that you use the LED TV itself to make the necessary cabinet measurements. Panasonic cannot be responsible for inaccuracies in cabinet design or manufacture.

Specifications are subject to change without notice. Non-metric weights and measurements are approximate.