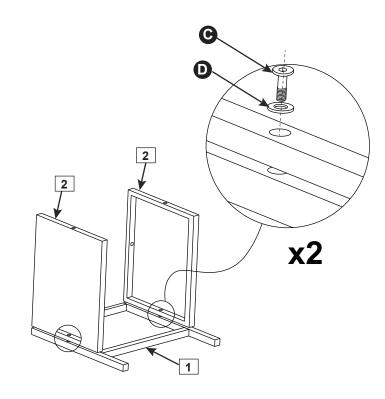

## Step 1

Use screws (©) and washers (D) to fix the support (2) onto the stool leg (1).

Repeat above steps to assemble the other support.

### Step 2

Use screws **(c)** and washers **(c)** to fix the stool leg **1** onto the supports **2**.

*Important:* Do not fully tighten all screws until assembly is complete.