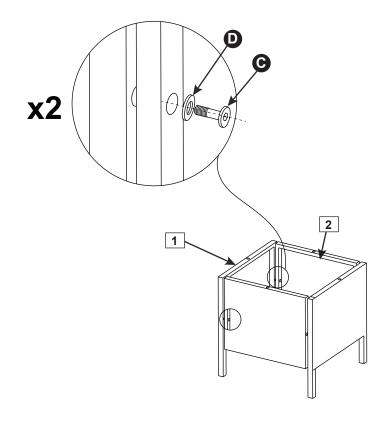

### Step 3

Use screws **(b)** and washers **(b)** to fix the stool top **(3)** onto the stool leg **1** and the support **(2)**.