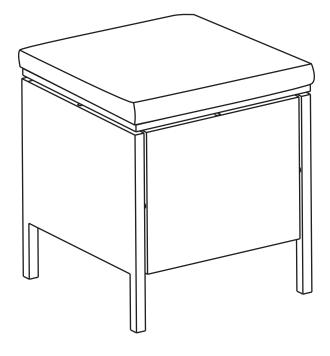

## High Back Sofa Set - Stool

Assembly Instructions - Please keep for future reference

743/7377

#### Dimensions

Width - 36cm Depth - 36cm Height - 36cm

*Important:* Do not fully tighten all screws until assembly is complete.