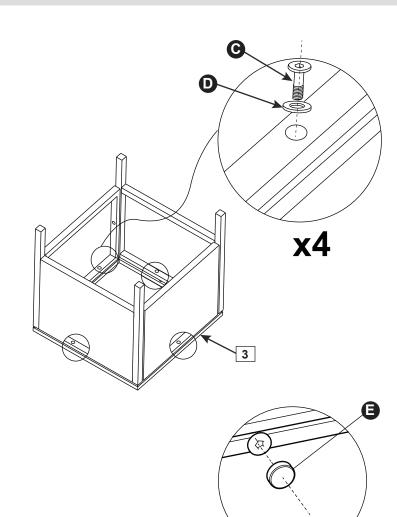

### Step 3

Use screws **(b)** and washers **(b)** to fix the stool top **(3)** onto the stool leg **1** and the support **(2)**.