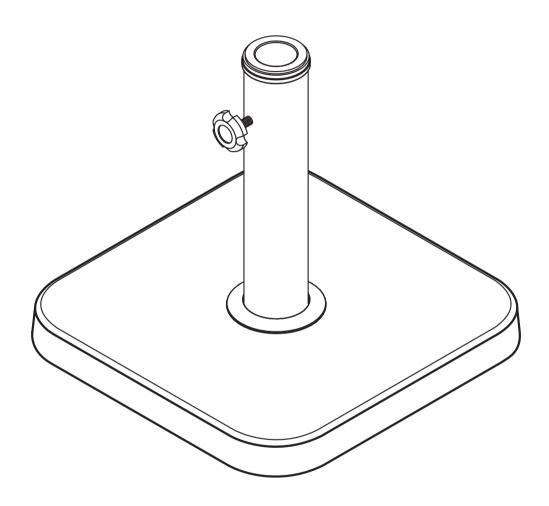

## **Concrete Base**

742/8805



### **Spare Parts**



Help@ClickSpares.co.uk

Ø 0370 112 1928

### **Customer Support**

0345 640 2020



# Safety and Care Advice

#### **Product Details**

Concrete Base 742/8805

#### IMPORTANT, RETAIN FOR FUTURE REFERENCE: READ CAREFULLY.

- Check you have all the components and tools listed on pages 2.
- Keep children and animals away from the work area, small parts could choke if swallowed.
- Make sure you have enough space to layout the parts before starting.
- Do not stand on the product, this could cause damage.
- Assemble the item as close to its final position (in the same room) as possible.
- Assemble on a soft level surface to avoid damaging the unit or your floor.
- Dispose of all packaging carefully and responsibly.

#### **Care and Maintenance**

- Only clean using a dam