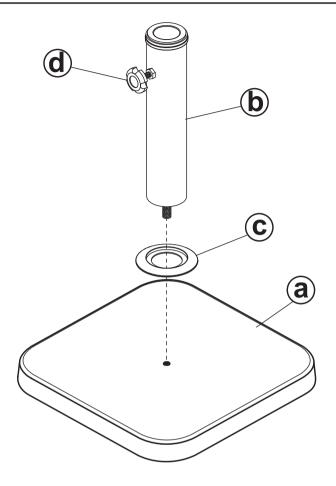

## **Base Components**

Screw Knob X1 (Preassembled)

Plastic Washer X1

# **Base Assembly**