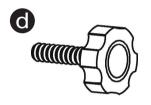

and tools listed on pages 2.
- Keep children and animals away from the work area, small parts could choke if swallowed.
- Make sure you have enough space to layout the parts before starting.
- Do not stand on the product, this could cause damage.
- Assemble the item as close to its final position (in the same room) as possible.
- Assemble on a soft level surface to avoid damaging the unit or your floor.
- Dispose of all packaging carefully and responsibly.

#### **Care and Maintenance**

- Only clean using a damp cloth and mild detergent, do not use bleach or abrasive cleaners.
- From time to time check that there are no loose screws on this unit.
- This product should not be discarded with household waste. Take to your local authority waste disposal centre.

## **Base Components**









Screw Knob X1 (Preassembled)



Plastic Washer X1

# **Base Assembly**