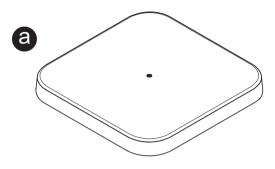

s and tools listed on pages 2.
- Keep children and animals away from the work area, small parts could choke if swallowed.
- Make sure you have enough space to layout the parts before starting.
- Do not stand on the product, this could cause damage.
- Assemble the item as close to its final position (in the same room) as possible.
- Assemble on a soft level surface to avoid damaging the unit or your floor.
- Dispose of all packaging carefully and responsibly.

#### **Care and Maintenance**

- Only clean using a damp cloth and mild detergent, do not use bleach or abrasive cleaners.
- From time to time check that there are no loose screws on this unit.
- This product should not be discarded with household waste. Take to your local authority waste disposal centre.

## **Base Components**









Screw Knob X1 (Preassembled)



Plastic Washer X1

# **Base Assembly**