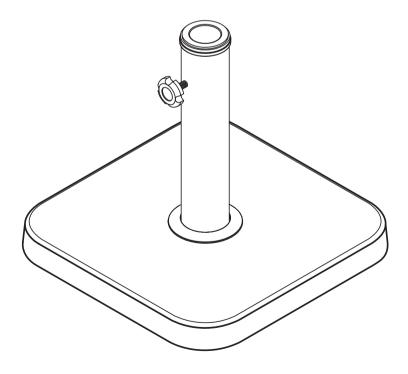

area, small parts could choke if swallowed.
- Make sure you have enough space to layout the parts before starting.
- Do not stand on the product, this could cause damage.
- Assemble the item as close to its final position (in the same room) as possible.
- Assemble on a soft level surface to avoid damaging the unit or your floor.
- Dispose of all packaging carefully and responsibly.

#### **Care and Maintenance**

- Only clean using a damp cloth and mild detergent, do not use bleach or abrasive cleaners.
- From time to time check that there are no loose screws on this unit.
- This product should not be discarded with household waste. Take to your local authority waste disposal centre.

## **Base Components**









Screw Knob X1 (Preassembled)



Plastic Washer X1

# **Base Assembly**