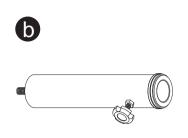

nents and tools listed on pages 2.
- Keep children and animals away from the work area, small parts could choke if swallowed.
- Make sure you have enough space to layout the parts before starting.
- Do not stand on the product, this could cause damage.
- Assemble the item as close to its final position (in the same room) as possible.
- Assemble on a soft level surface to avoid damaging the unit or your floor.
- Dispose of all packaging carefully and responsibly.

#### **Care and Maintenance**

- Only clean using a damp cloth and mild detergent, do not use bleach or abrasive cleaners.
- From time to time check that there are no loose screws on this unit.
- This product should not be discarded with household waste. Take to your local authority waste disposal centre.

## **Base Components**









Screw Knob X1 (Preassembled)



Plastic Washer X1

# **Base Assembly**