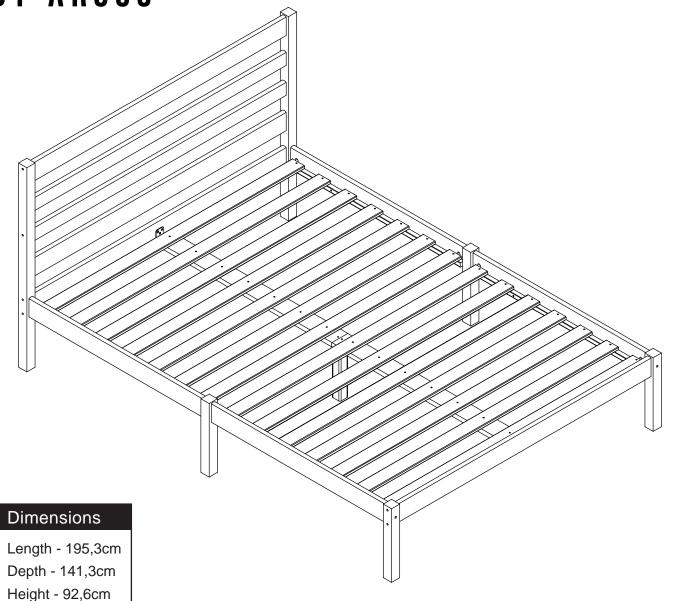

# Doublebed White - 4Ft6

Assembly Instructions - Please keep for future reference

7287840

### Important – Please read these instructions fully before starting assembly

If you need help or have damaged or missing parts, call the Customer Helpline:

0045 7668 8055 or e-mail: order@flexa.dk

Weight - 23,5kg