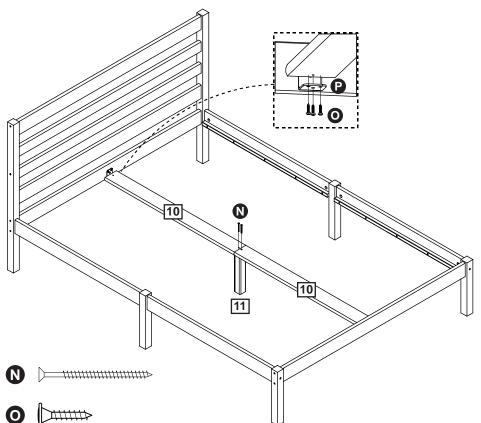

## Step 8

Attach angles **P** to the lower endrails using screws **O**.

## Step 9

Attach midsupports

10 to the angles using screws 

0. Attach the midsupports

10 to the leg

11 using screws

0.