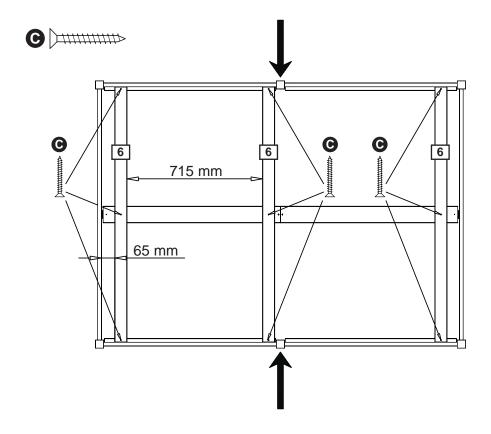

## Step 10

Position three slats 6 into the bed with the distances shown. Push the bedsides together and fasten the slats using screws **6**.