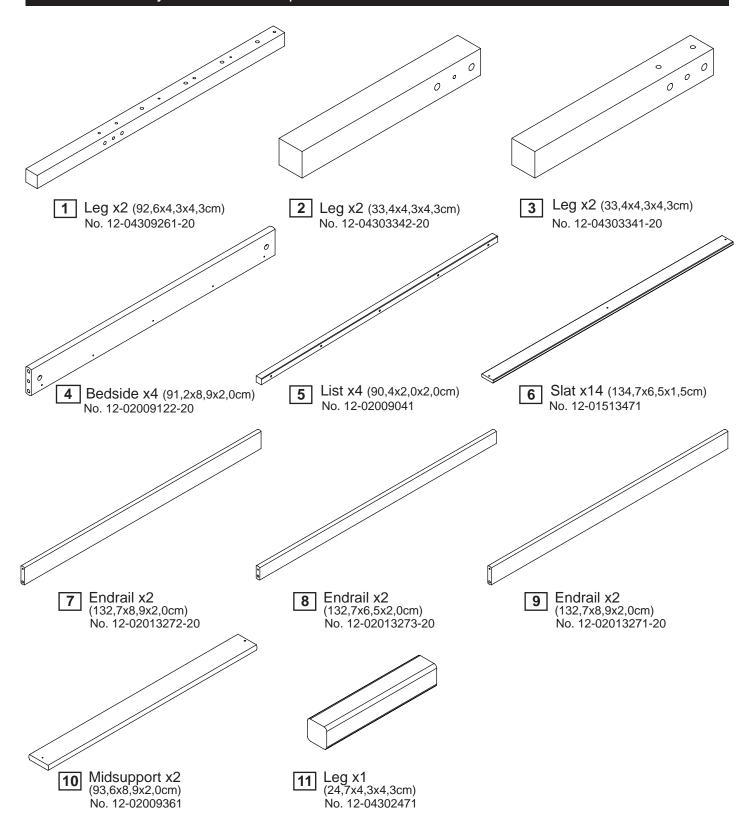

# Components - Parts

If you have damaged or missing components, call the **Customer Helpline: 0045 7668 8055** 

#### Please check you have all the parts listed below