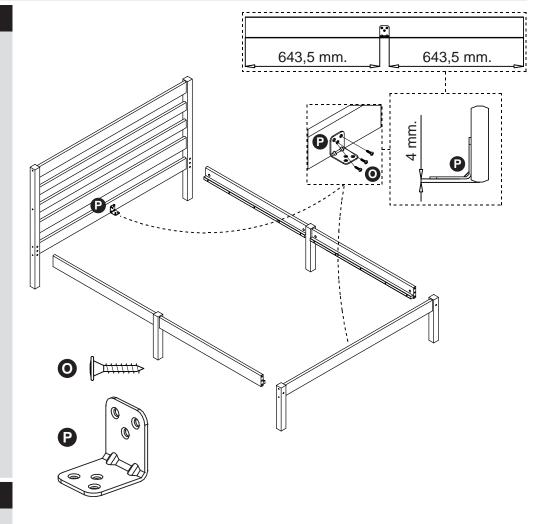

## Step 8

Attach angles **P** to the lower endrails using screws **O**.

## Step 9

Attach midsupports

10 to the angles using screws 

0. Attach the midsupports

10 to the leg

11 using screws

0.