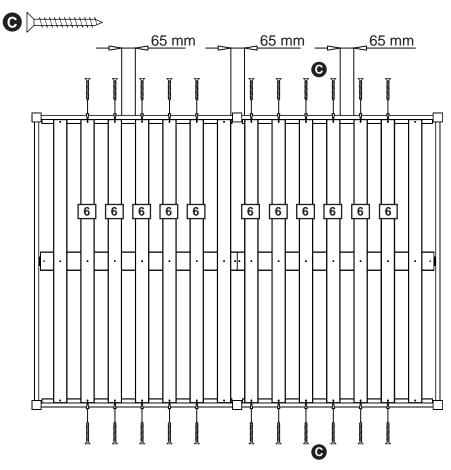

### Step 11

Position the remaining slats 6 into the bed with the distance of 65 mm between one another. Fasten the slats using screws 6.

Assembly is complete.

If you need help or have damaged or missing parts, call the **Customer Helpline: 0045 7668 8055** E-mail: order@flexa.dk