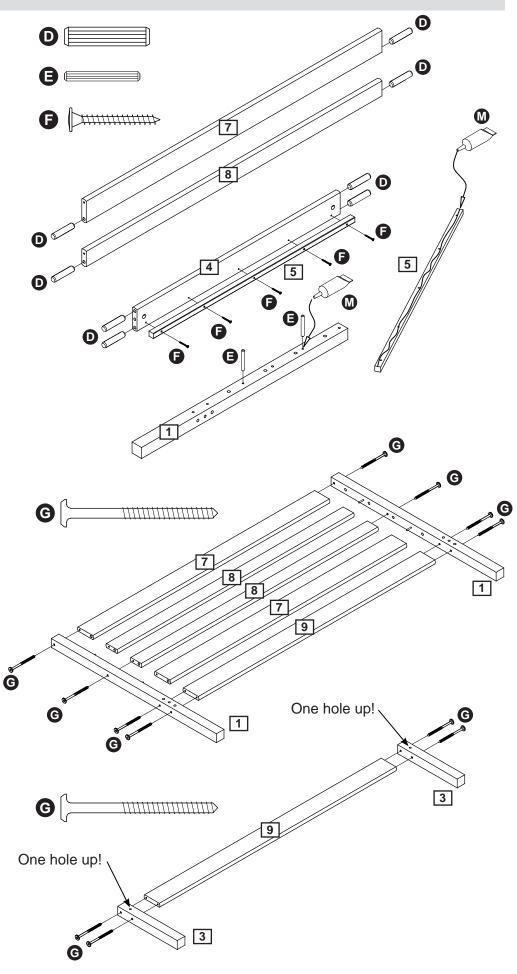

## Step 1

Insert the Ø10 dowels **D** into the holes in bedsides **4** and endrails **7** and **8**.

It may be necessary to tap the dowels in very gently with a small hammer.

Apply glue to the list and attach it to the bedside using screws.

Repeat for all four bedsides.

#### Step 3

Attach endrails 7, 8 and 9 between legs 1 using screws **G**.

Don't overtighten.

### Step 4

Attach endrail 9 between legs 3 using screws **6**.

Don't overtighten.