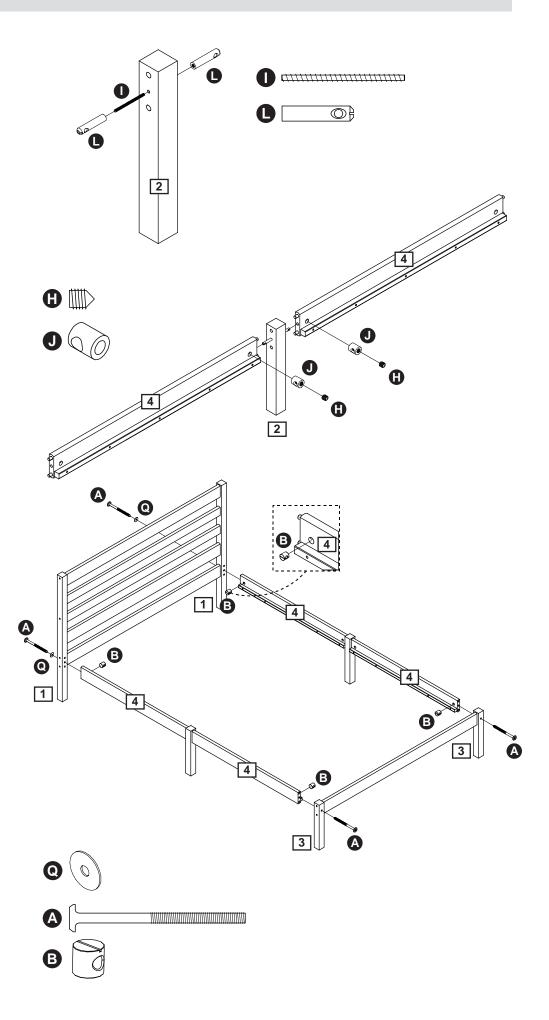

### Step 2

Apply a small amount of glue into the 2 small holes in legs before the small dowels are gently hammered in.

### Step 5

Push the threaded pin
through the middle
hole in leg 2. Attach
connecting bolts to the
pin.

Note the position of the holes in connecting bolt **①**.

### Step 6

Insert threaded bushes

into the holes in the bedsides

Connect the bedsides

to the leg

Fasten the bedsides by tightening the grub screws

in the threaded bushes

.

### Step 7

Attach the assembled bedsides by placing the dowels into the holes in legs 1 and 3.

Push barrel nuts B into the holes in bedsides 4. Put the washer N on the 2 connecting bolts A which are used to attach the headboard. Push connecting bolt A through legs 1 and 3 to meet the barrel nuts B and fasten with the allen key.