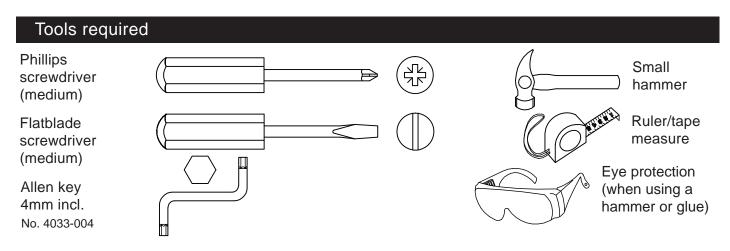

• We do not recommend the use of power drill/drivers *for inserting screws*, as this could

damage the unit. Only use hand screwdrivers.

• Dispose of all packaging carefully and responsibly.