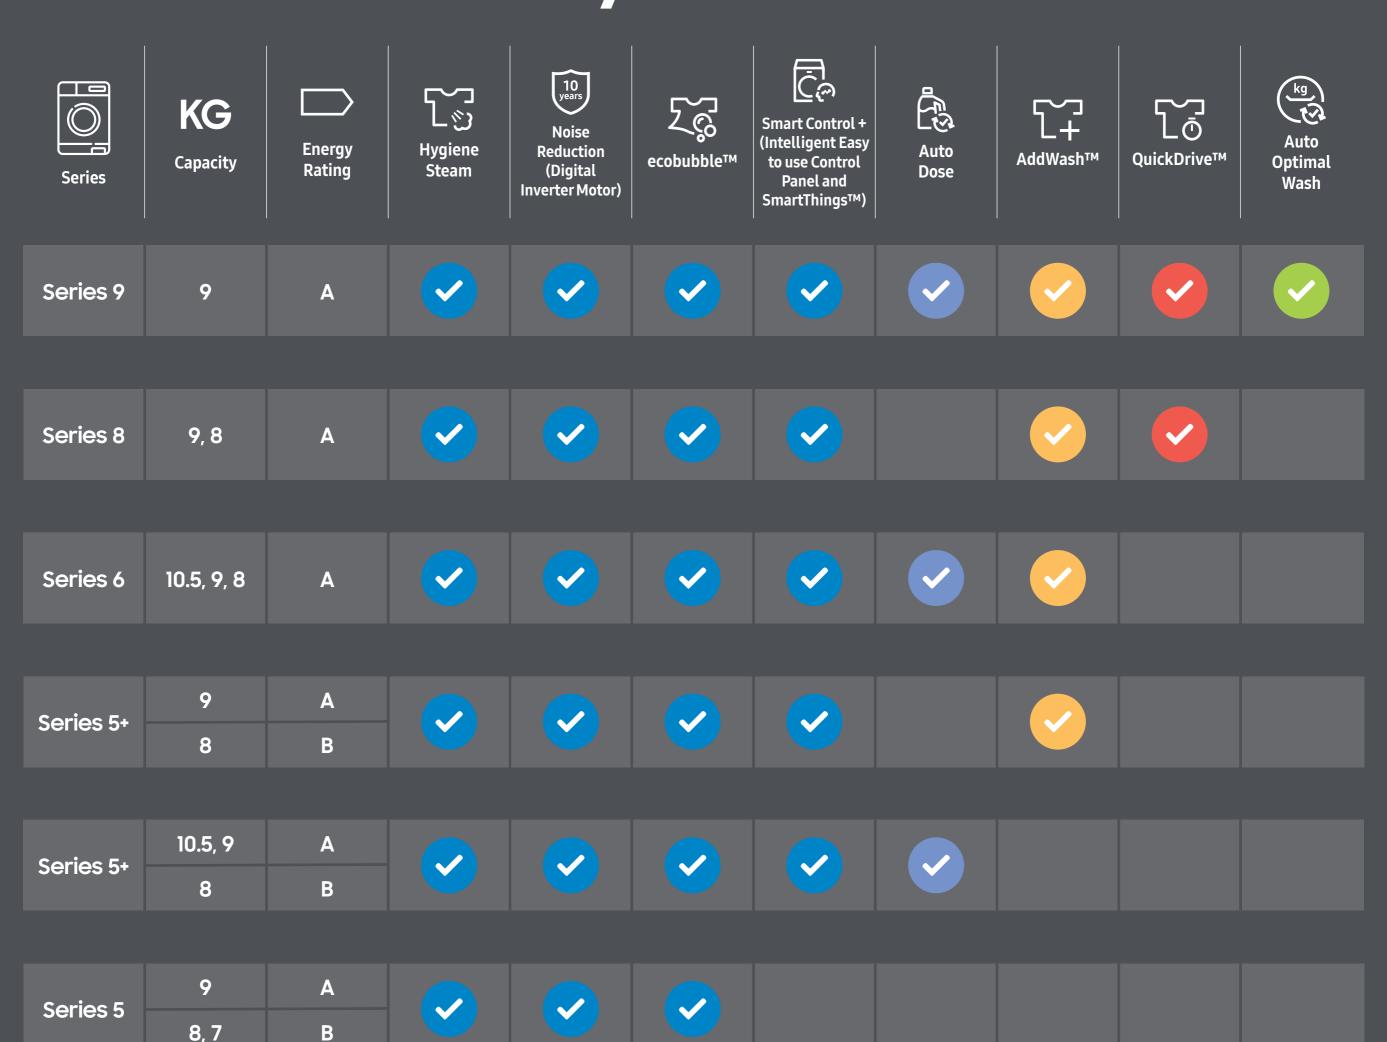

through the SmartThings app.



#### Laundry Recipe

Program the right wash for every load with Laundry Recipe through the SmartThings app.

## Our range is awash with other innovations too



#### AddWash™

Whether it's that stray sock or extra softener, with AddWash™ door you can quickly drop in anything extra during the wash\*.



#### QuickDrive™

Power through your wash for a full clean in just 39 minutes‡. Spend less time washing and more time wearing.



#### Auto Dose

No more guessing how much detergent to use in your washing machine.
Auto Dose knows just the right amount for every load.



### Auto Optimal Wash

Take the guesswork out of the perfect wash. Four sensors weigh your wash load then adjusts the rinse time and water to suit.

# Find the perfect washing machine for you