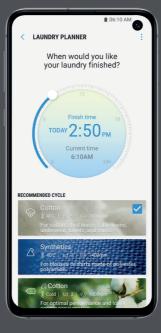

#### Laundry Planner

Control and schedule your wash from your phone, so it's freshly finished when you get home, with Laundry Planner through the SmartThings app.