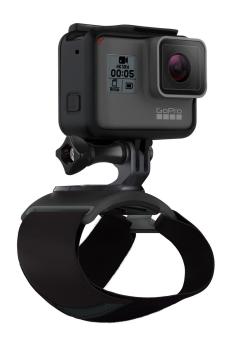

## HAND + WRIST STRAP

Strap your GoPro to your hand or wrist to capture ultra immersive point-of-view footage, one-of-a-kind selfies and more. Features 360° rotation and tilt that lets you adjust your capture angle on the move. Ideal for countless activities and fully adjustable to fit a wide range of adult sizes, the Hand + Wrist Strap is one of our most versatile mounts.

## **FEATURES**

- · Includes specially designed hand and wrist straps
- · Rotate your camera 360° or tilt it up or down without un-mounting
- · Can be used in and out of the water
- · Adjustable to fit a wide range of adult sizes

## WHAT'S INCLUDED

- · Rotating Mount
- · Hand Strap
- · Wrist Strap