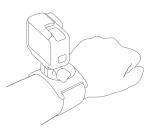

## HAND + WRIST STRAP

Strap your GoPro to your hand or wrist to capture ultra immersive point-of-view footage, one-of-a-kind selfies and more. Features 360° rotation and tilt that lets you adjust your capture angle on the move. Ideal for countless activities and fully adjustable to fit a wide range of adult sizes, the Hand + Wrist Strap is one of our most versatile mounts.

## **FEATURES**

- · Includes specially designed hand and wrist straps
- · Rotate your camera 360° or tilt it up or down without un-mounting
- · Can be used in and out of the water
- · Adjustable to fit a wide range of adult sizes