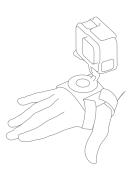

## HAND + WRIST STRAP

Strap your GoPro to your hand or wrist to capture ultra immersive point-of-view footage, one-of-a-kind selfies and more. Features 360° rotation and tilt that lets you adjust your capture angle on the move. Ideal for countless activities and fully adjustable to fit a wide range of adult sizes, the Hand + Wrist Strap is one of our most versatile mounts.

## **FEATURES**

- · Includes specially designed hand and wrist straps
- · Rotate your camera 360° or tilt it up or down without un-mounting
- · Can be used in and out of the water
- · Adjustable to fit a wide range of adult sizes