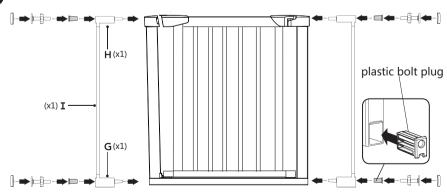

### 1

Take out the plastic bolt plugs from which pre-assembled on the original 703/6613 safety gate.

2

Put on one or two the extension bar according to the door width. Insert the plastic bolt plugs into the extension bar.

Then follow the Installation Manual of the original 703/6613 safety gate.

ARGOS 489-499 Avebury Boulevard. Central Milton Keynes MK9 2 NW.

Please keep all the relevant information for future reference.