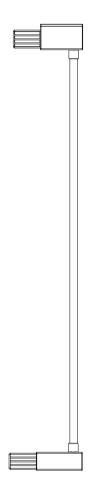

### 1

Take out the plastic bolt plugs from which pre-assembled on the original 703/6613 safety gate.

2

Put on one or two the extension bar according to the door width. Insert the plastic bolt plugs into the extension bar.