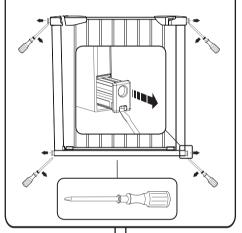

### 1

Take out the plastic bolt plugs from which pre-assembled on the original 703/6613 safety gate.

2

Put on one or two the extension bar according to the door width. Insert the plastic bolt plugs into the extension bar.