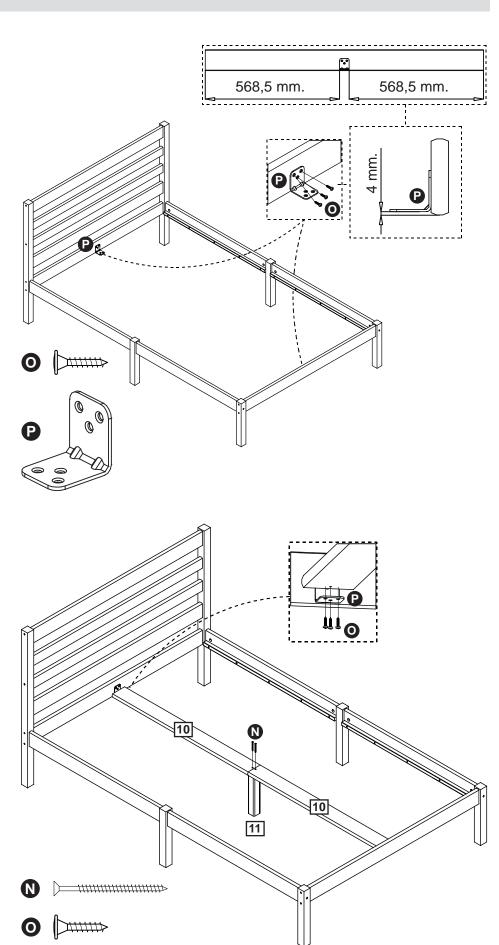

## Step 8

Attach angles **P** to the lower endrails using screws **O**.

## Step 9

Attach midsupports

10 to the angles using screws 

0. Attach the midsupports

10 to the leg

11 using screws

0.