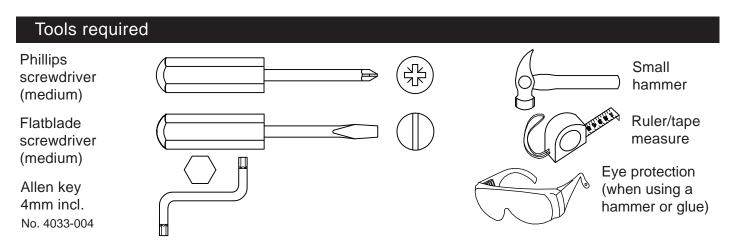

#### Important – Please read these instructions fully before starting assembly

- Check you have all the components and tools listed on pages 2 and 3.
- Remove all fittings from the plastic bags and separate them into their groups.
- Keep children and animals away from the work area, small parts could choke if swallowed.
- Make sure you have enough space to layout the parts before starting.