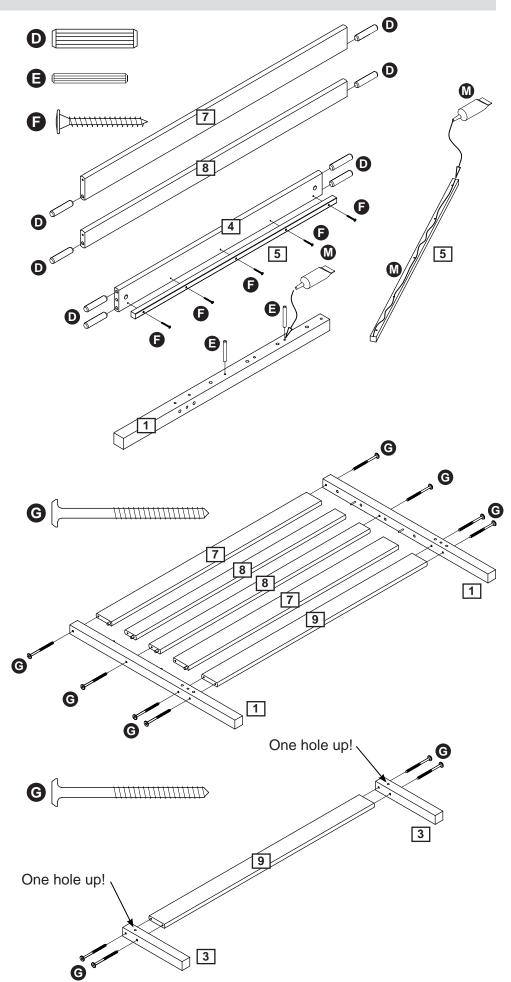

## Step 1

Insert the Ø10 dowels **D** into the holes in bedsides **4** and endrails **7** and **8**.

It may be necessary to tap the dowels in very gently with a small hammer.

Apply glue to the list and attach it to the bedside using screws. Repeat for all four bedsides.

### Step 3

Attach endrails 7, 8 and 9 between legs 1 using screws **G**.

Don't overtighten.

### Step 4

Attach endrail 9 between legs 3 using screws **6**.

Don't overtighten.