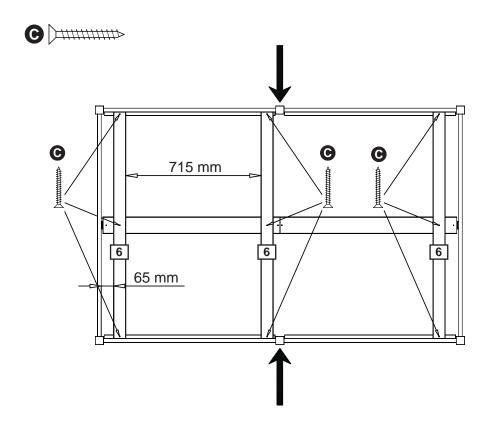

## Step 10

Position three slats 6 into the bed with the distances shown. Push the bedsides together and fasten the slats using screws **6**.