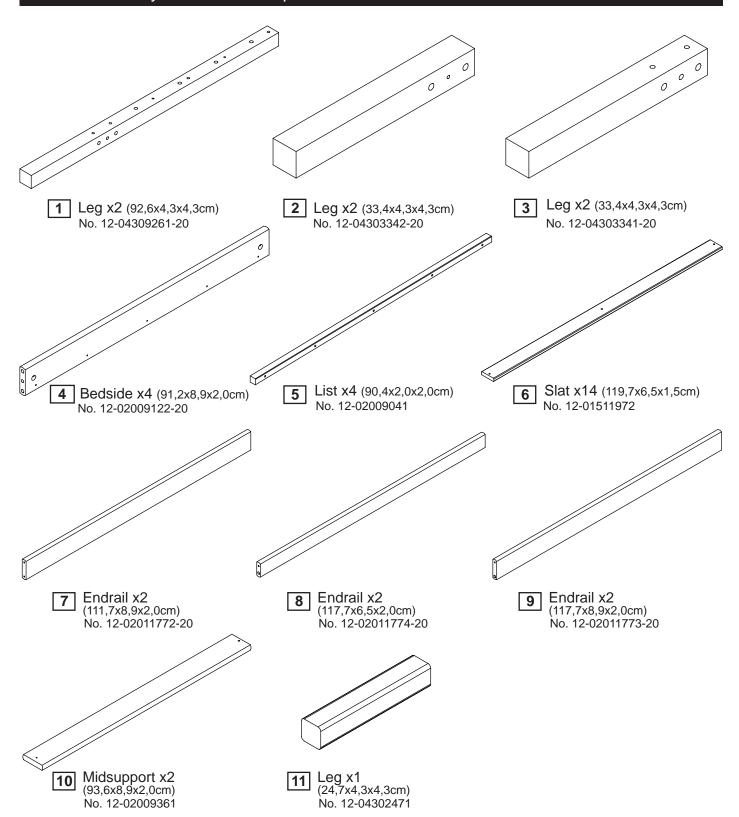

# Components - Parts

If you have damaged or missing components, call the **Customer Helpline: 0045 7668 8055** 

#### Please check you have all the parts listed below