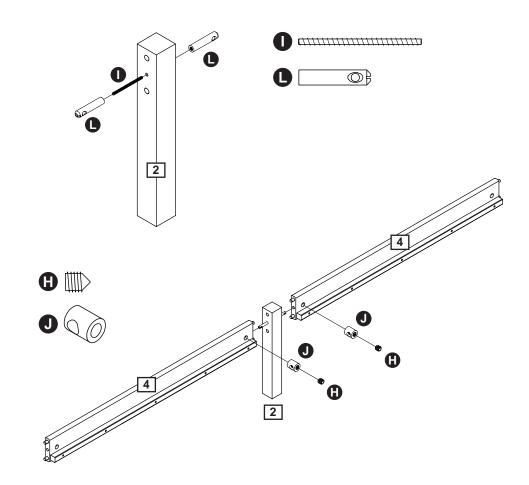

### Step 2

Apply a small amount of glue into the 2 small holes in legs before the small dowels are gently hammered in.

### Step 5

Push the threaded pin
through the middle
hole in leg 2. Attach
connecting bolts to the
pin.

Note the position of the holes in connecting bolt **①**.

### Step 6

Insert threaded bushes

into the holes in the bedsides

Connect the bedsides

to the leg

Fasten the bedsides by tightening the grub screws

threaded bushes

.