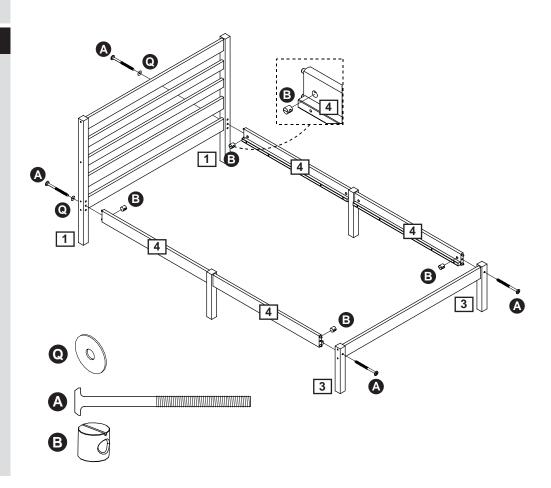

### Step 7

Attach the assembled bedsides by placing the dowels into the holes in legs 1 and 3.

Push barrel nuts B into the holes in bedsides 4. Put the washer O on the 2 connecting bolts A which are used to attach the headboard. Push connecting bolt A through legs 1 and 3 to meet the barrel nuts B and fasten with the allen key.