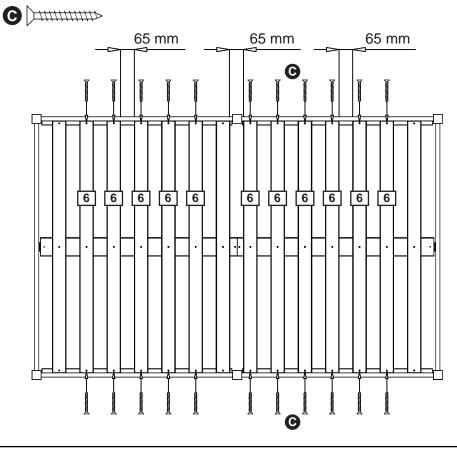

## Step 11

Position the remaining slats 6 into the bed with the distance of 65 mm between one another. Fasten the slats using screws 6.

Assembly is complete.

If you need help or have damaged or missing parts, call the **Customer Helpline: 0045 7668 8055** E-mail: order@flexa.dk