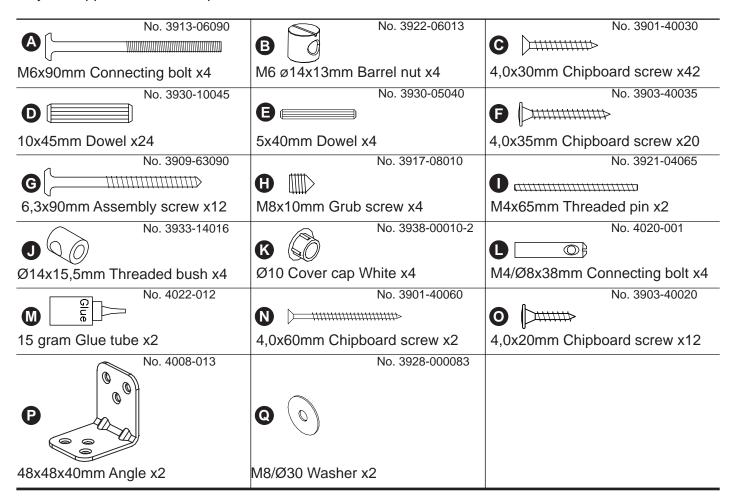

# Components - Fittings

#### Please check you have all the fittings listed below

Note: The quantities below are the correct amount to complete the assembly. In some cases more fittings may be supplied than are required.