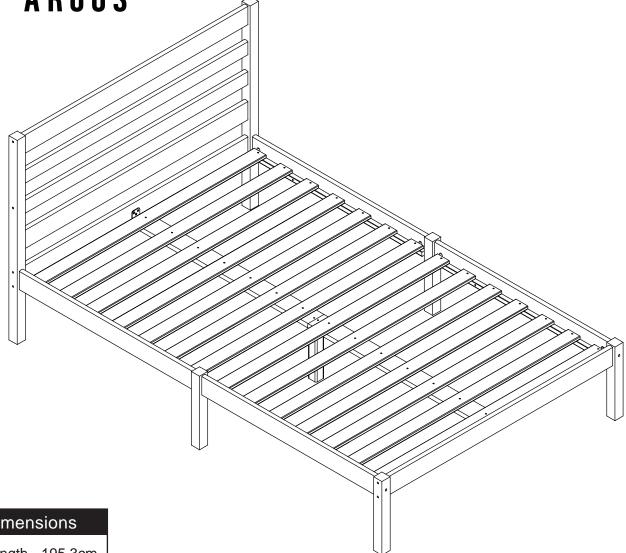

# Doublebed White - 4Ft

Assembly Instructions - Please keep for future reference

7037076

#### **Dimensions**

Length - 195,3cm

Depth - 126,3cm

Height - 92,6cm

Weight - 22kg