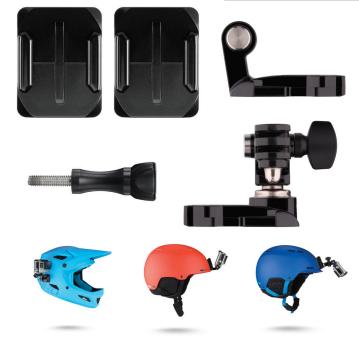

### WHAT'S INCLUDED

### COMPATIBILITY

- · Swivel Mount Assembly
- 2 Curved Adhesive Mounts
- · Vertical Mounting Buckle
- Long Thumb Screw

• All GoPro cameras

All product assets are available via secure site. Contact your GoPro channel sales rep for access information and usage terms.