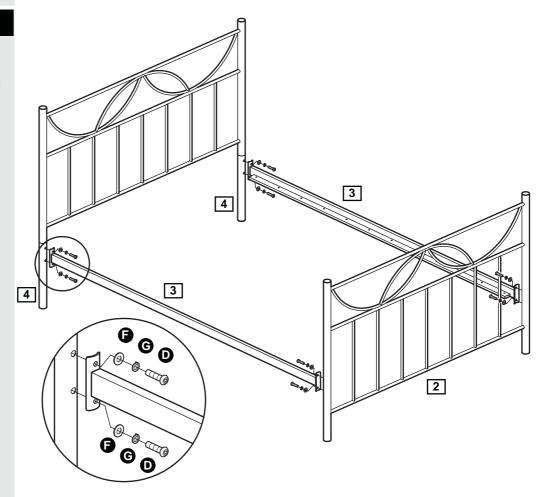

#### Assemble side rails

Three people are needed here.

Assemble side rails 3
to headboard post
4 and footboard frame
2 using bolts ①, spring
washers ③ and large
plain washers ⑤.

Note: Do not tighten bolts until fully assembled.

### Step 3

#### **Assemble slats**

Assemble slats 5 and 6 to the unit using bolts 6, small plain washers 6 and nuts 6.