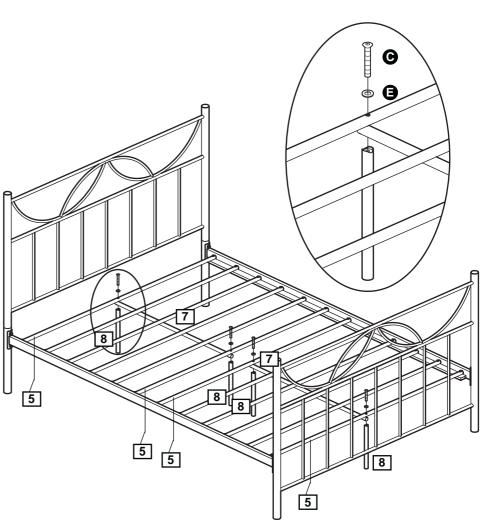

## Step 5

#### **Assemble finial**

Insert finials 9 into the headboard frame and footboard frame.

*Note:* Re-tighten all the bolts.

Assembly is complete.

If you need help or have damaged or missing parts, call the Customer Helpline: 0845 6400800