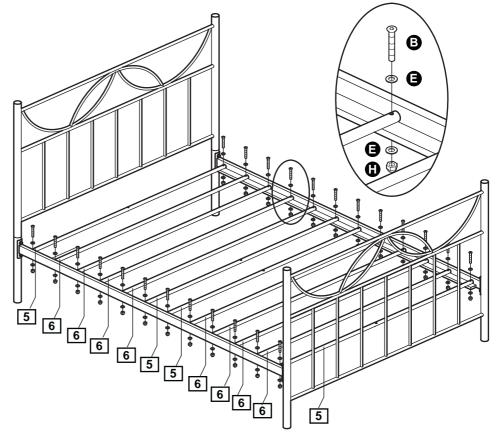

#### **Assemble slats**

Assemble slats 5 and 6 to the unit using bolts 6, small plain washers 6 and nuts 6.

### Step 4

# Assemble center support slats and legs

Use bolts **©** and small plain washers **©** to fix legs **8** and center support slats **7** onto the slats **5**.

Note: Do not fully tighten bolts.