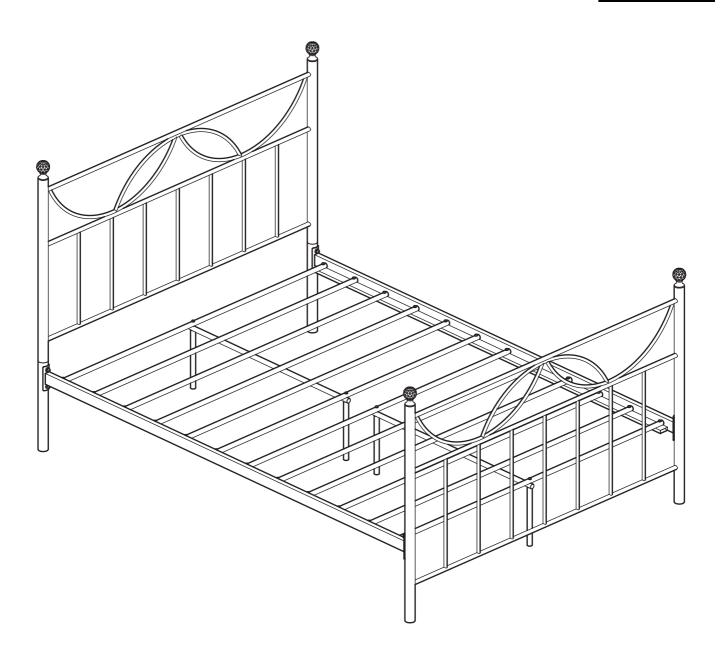

# Crystal 5ft Frame

Assembly Instructions - Please keep for future reference

697/0550

697/0529

#### **Dimensions**

Width -.159.2cm Depth - 208.7cm Height - 120.2cm

### Please check you have all the panels listed below

- Headboard Frame (159.2 x 76cm)
- Footboard Frame (159.2 x 90cm)
- 3 Side rail x 2 (202.2 x 9cm)

- 0 0
- 0 0
- · •

- Headboard post x 2 (dia3.8 x 42cm)
- 5 Slat x 4 (dia1.8 x 153cm)

6 Slat x 8 (dia1.8 x 153cm)

0 0

- 7 Center support slat x 2 (dia1.8 x 85cm)
- 8 Leg x 4 (dia1.8 x 28cm)

9 Final x 4 (9 x 5cm)