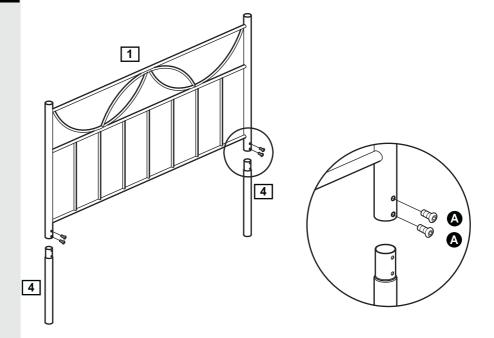

#### Assemble headboard

Assemble headboard post 4 to headboard frame 1 using bolts A and secure tightly.

### Step 2

#### Assemble side rails

Three people are needed here.

Assemble side rails 3
to headboard post
4 and footboard frame
2 using bolts ①, spring
washers ③ and large
plain washers ⑤.

Note: Do not tighten bolts until fully assembled.