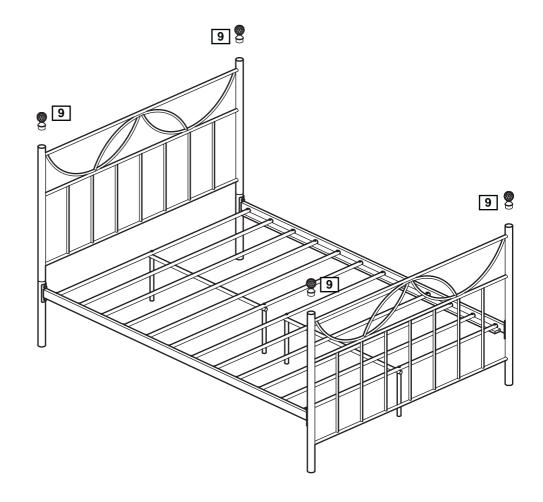

## Step 5

#### **Assemble finial**

Insert finials 9 into the headboard frame and footboard frame.

*Note:* Re-tighten all the bolts.

Assembly is complete.

If you need help or have damaged or missing parts, call the Customer Helpline: 0845 6400800