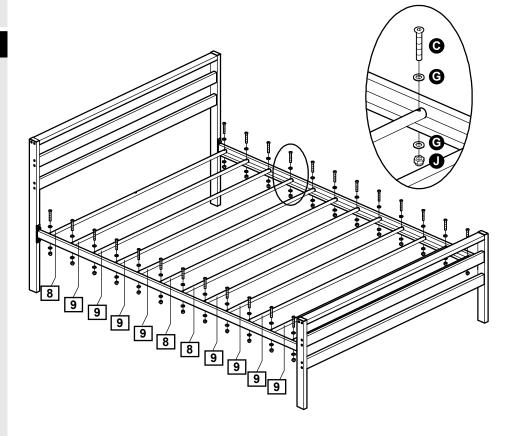

### Step 4

#### Assemble slats

Assemble slats 8 and 9 to the unit using bolts **G**, small plain washers **G** and nuts **1**.