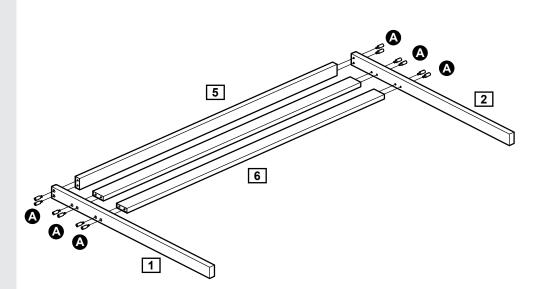

## Step 1

#### Assemble headboard

Assemble top horizontal bar 5 and middle horizontal bars 6 to left headboard post 1 and right headboard post 2 using bolts A as shown in the figure.

*Note:* Do not fully tighten bolts.