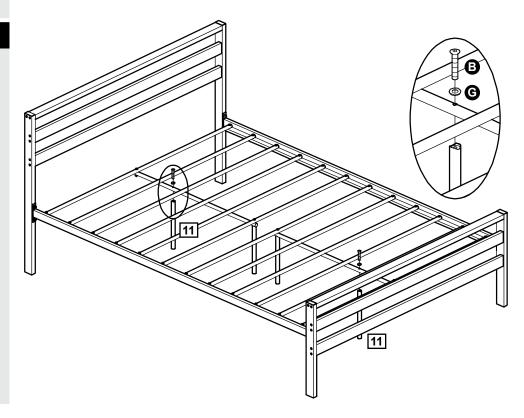

### Step 6

Use bolts (B) and small plain washers (G) to fix legs (11) to center support slats.

*Note:* Re-tighten all the bolts.

Assembly is complete.

If you need help or have damaged or missing parts, call the Customer Helpline: 0845 6400800