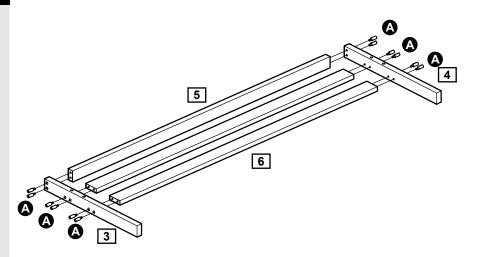

### Step 2

#### Assemble footboard

Assemble top horizontal bar 5 and middle horizontal bars 6 to left footboard post 3 and right footboard post 4 using bolts A as shown in the figure.

*Note:* Do not fully tighten bolts.