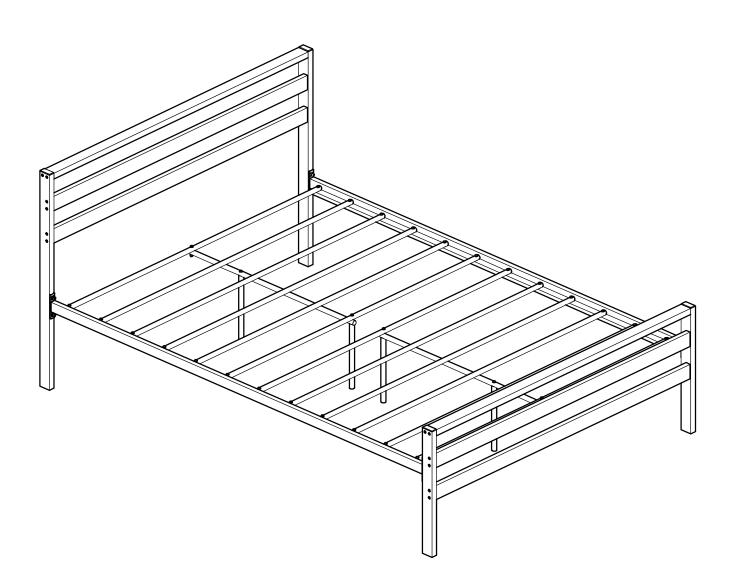

# **Dalton Metal 5ft Frame**

Assembly Instructions - Please keep for future reference

656/8814

#### Dimensions

Width - 158cm Depth - 212cm Height - 91cm