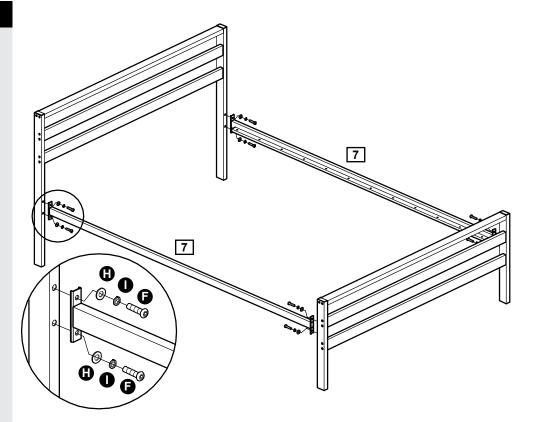

## Step 3

#### Assemble side rails

Three people are needed here.

Assemble side rails 7 to headboard frame and footboard frame using bolts **()**, spring washers **()** and large plain washers **()**.

*Note:*Do not fully tighten bolts.