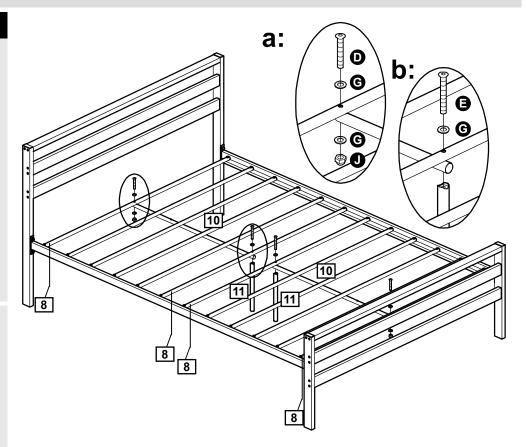

### Step 5

## Assemble center support slats and legs.

a: Use bolts D, small plain washers G and nuts to fix center support slats 10 to slats
8.

*Note:* The middle hole on the center support slat should be close to the headboard or footboard.

**b:** Assemble slats **8** , center support slats **10** and legs **11** together using bolts **3** and small plain washers **6**.