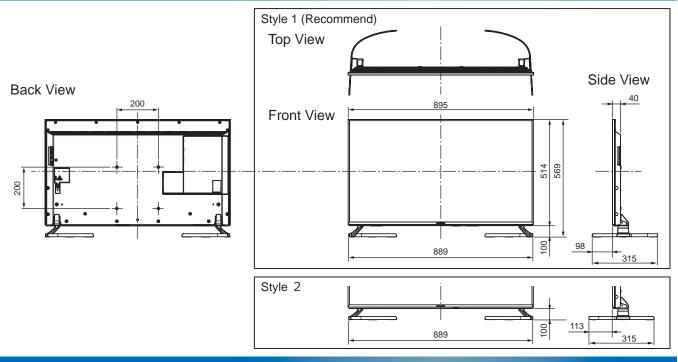

### **SPECIFICATIONS**

| Dimensions (W x H x D) | 895 mm x 569 mm x 315 mm |
|------------------------|--------------------------|
|                        | (With Pedestal)          |
|                        | 895 mm x 514 mm x 40 mm  |
|                        | (TV only)                |
| Mass                   | 12.5 kg (With Pedestal)  |
|                        | 11.0 kg (TV only)        |

#### DIMENSIONS

#### Note:

To make sure that the LED TV fits the cabinet properly when a high degree of precision is required, we recommend that you use the LED TV itself to make the necessary cabinet measurements. Panasonic cannot be responsible for inaccuracies in cabinet design or manufacture.