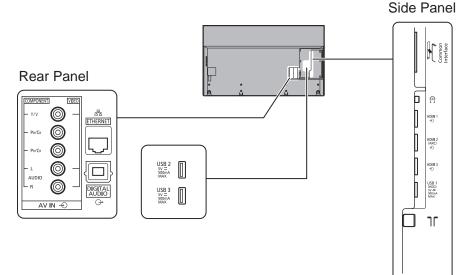

# TX-40EX700B

40" LED 4K2KTV

### **SPECIFICATIONS**

| Dimensions (W x H x D) | 895 mm x 569 mm x 315 mm |
|------------------------|--------------------------|
|                        | (With Pedestal)          |
|                        | 895 mm x 514 mm x 40 mm  |
|                        | (TV only)                |
| Mass                   | 12.5 kg (With Pedestal)  |
|                        | 11.0 kg (TV only)        |

#### DIMENSIONS



## JACKS



#### Note:

To make sure that the LED TV fits the cabinet properly when a high degree of precision is required, we recommend that you use the LED TV itself to make the necessary cabinet measurements. Panasonic cannot be responsible for inaccuracies in cabinet design or manufacture.

Specifications are subject to change without notice. Non-metric weights and measurements are approximate.