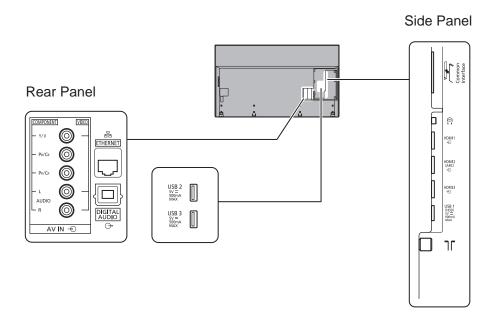

|  |
| Dimensions (W x H x D) | 1 115 mm x 702 mm x 315 mm |  |
|                        | (With Pedestal)            |  |
|                        | 1 115 mm x 647 mm x 40 mm  |  |
|                        | (TV only)                  |  |
| Mass                   | 17.0 kg (With Pedestal)    |  |
|                        | 16.0 kg (TV only)          |  |

### **DIMENSIONS**



To make sure that the LED TV fits the cabinet properly when a high degree of precision is required, we recommend that you use the LED TV itself to make the necessary cabinet measurements. Panasonic cannot be responsible for inaccuracies in cabinet design or manufacture.

Specifications are subject to change without notice. Non-metric weights and measurements are approximate.

## **JACKS**