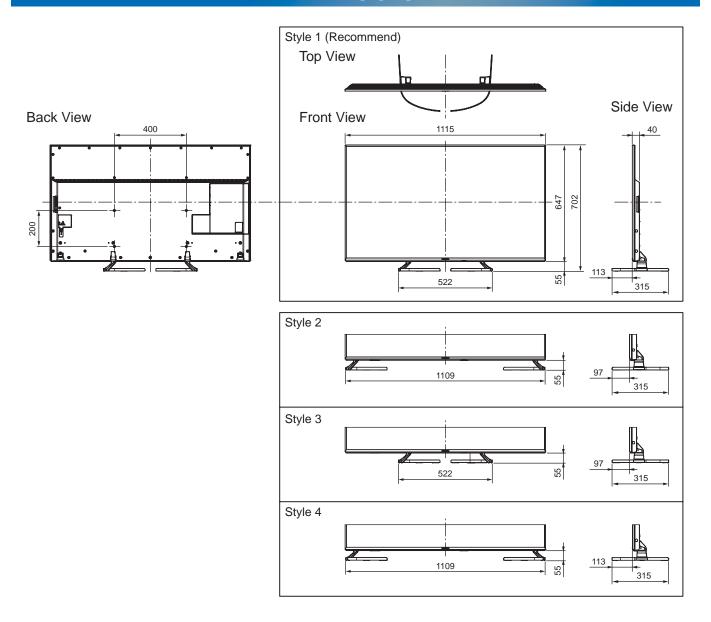

# **TX-50EX700B** 50" LED 4K2KTV

| SPECIFICATIONS         |                            |  |
|------------------------|----------------------------|--|
|                        |                            |  |
| Dimensions (W x H x D) | 1 115 mm x 702 mm x 315 mm |  |
|                        | (With Pedestal)            |  |
|                        | 1 115 mm x 647 mm x 40 mm  |  |
|                        | (TV only)                  |  |
| Mass                   | 17.0 kg (With Pedestal)    |  |
|                        | 16.0 kg (TV only)          |  |

### **DIMENSIONS**

To make sure that the LED TV fits the cabinet properly when a high degree of precision is required, we recommend that you use the LED TV itself to make the necessary cabinet measurements. Panasonic cannot be responsible for inaccuracies in cabinet design or manufacture.