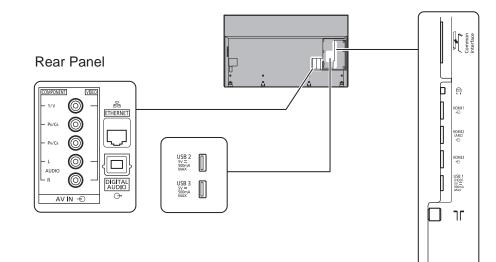

D) | 1 290 mm x 808 mm x 352 mm |
|------------------------|----------------------------|
|                        | (With Pedestal)            |
|                        | 1 290 mm x 753 mm x 41 mm  |
|                        | (TV only)                  |
| Mass                   | 24.5 kg (With Pedestal)    |
|                        | 23.0 kg (TV only)          |

## DIMENSIONS



Note:

To make sure that the LED TV fits the cabinet properly when a high degree of precision is required, we recommend that you use the LED TV itself to make the necessary cabinet measurements. Panasonic cannot be responsible for inaccuracies in cabinet design or manufacture.

Specifications are subject to change without notice. Non-metric weights and measurements are approximate.

## JACKS

## Side Panel