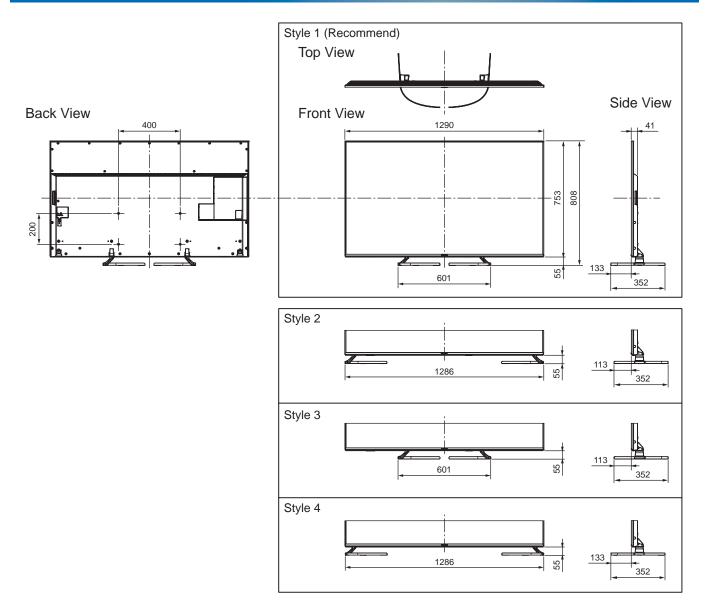

## **SPECIFICATIONS**

| Dimensions (W x H x D) | 1 290 mm x 808 mm x 352 mm |
|------------------------|----------------------------|
|                        | (With Pedestal)            |
|                        | 1 290 mm x 753 mm x 41 mm  |
|                        | (TV only)                  |
| Mass                   | 24.5 kg (With Pedestal)    |
|                        | 23.0 kg (TV only)          |

## DIMENSIONS

Note:

To make sure that the LED TV fits the cabinet properly when a high degree of precision is required, we recommend that you use the LED TV itself to make the necessary cabinet measurements. Panasonic cannot be responsible for inaccuracies in cabinet design or manufacture.

Specifications are subject to change without notice. Non-metric weights and measurements are approximate.