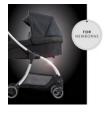

# EAGLE 4S PRAM

- Eagle 4S carrycot from birth
- Incl. 2in1 boot cover and mosquito net
- Soft padding
- Incl. canopy, carrycot cover and mattress
- Fixation on the pushchair without adaptors

#### **Product Description**

Combine this comfy pram with the hauck Eagle 4S stroller that is part of the iPro Series, and use it right from birth. The large pram comes with canopy, pram cover, soft padding, mattress, 2 in 1 boot cover and mosquito net. The hard pram attaches to the Eagle 4S chassis without any adapters.

In the pram's lie flat position, your baby will sleep comfortably even during longer walks. The large canopy is waterproof and resistant to UV rays. It comes with an extra wide sun visor and protects the little one in all weathers. If you wish for more air circulation, you can open the canopy's zipper to uncover the mesh part. And to avoid fastidious and dangerous insects from reaching your baby, pull the included mosquito net over the pram. The canopy can also be pulled down.

The pram's cover, which is also waterproof, can be removed at all times. Later on, the cover can be converted to a boot cover by using the included seat pad. This can be then used for the Eagle 4S stroller seat. The seat pad is made of soft and cuddly materials and comes with openings for the stroller's 5-point harness.