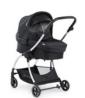

## **Product Images**

#### **Product Description**

Combine this comfy pram with the hauck Eagle 4S stroller that is part of the iPro Series, and use it right from birth. The large pram comes with canopy, pram cover, soft padding, mattress, 2 in 1 boot cover and mosquito net. The hard pram attaches to the Eagle 4S chassis without any adapters.