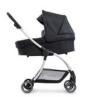

## **Product Images**

#### **Product Description**

Combine this comfy pram with the hauck Eagle 4S stroller that is part of the iPro Series, and use it right from birth. The large pram comes with canopy, pram cover, soft padding, mattress, 2 in 1 boot cover and mosquito net. The hard pram attaches to the Eagle 4S chassis without any adapters.