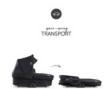

Thanks to its little feet, the pram stays in place and remains clean at the same time. For transport or storing, the Eagle 4S pram can be folded away flatly.

Our recommendation: the Eagle 4S pram and Eagle 4S stroller are available as Eagle 4S Duo Set.