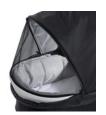

In the pram's lie flat position, your baby will sleep comfortably even during longer walks. The large canopy is waterproof and resistant to UV rays. It comes with an extra wide sun visor and protects the little one in all weathers. If you wish for more air circulation, you can open the canopy's zipper to uncover the mesh part. And to avoid fastidious and dangerous insects from reaching your baby, pull the included mosquito net over the pram. The canopy can also be pulled down.