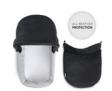

In the pram's lie flat position, your baby will sleep comfortably even during longer walks. The large canopy is waterproof and resistant to UV rays. It comes with an extra wide sun visor and protects the little one in all weathers. If you wish for more air circulation, you can open the canopy's zipper to uncover the mesh part. And to avoid fastidious and dangerous insects from reaching your baby, pull the included mosquito net over the pram. The canopy can also be pulled down.