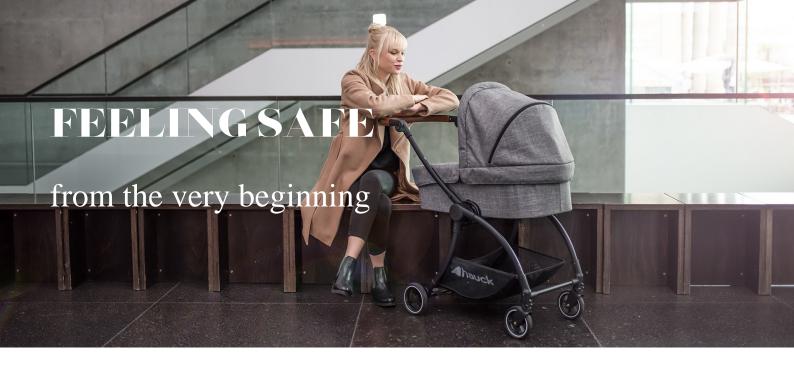

## Lifestyle Images

#### **Product Description**

Combine this comfy pram with the hauck Eagle 4S stroller that is part of the iPro Series, and use it right from birth. The large pram comes with canopy, pram cover, soft padding, mattress, 2 in 1 boot cover and mosquito net. The hard pram attaches to the Eagle 4S chassis without any adapters.

In the pram's lie flat position, your baby will sleep comfortably even during longer walks. The large canopy is waterproof and resistant to UV rays. It comes with an extra wide sun visor and protects the little one in all weathers. If you wish for more air circulation, you can open the canopy's zipper to uncover the mesh part. And to avoid fastidious and dangerous insects from reaching your baby, pull the included mosquito net over the pram. The canopy can also be pulled down.