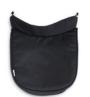

The pram's cover, which is also waterproof, can be removed at all times. Later on, the cover can be converted to a boot cover by using the included seat pad. This can be then used for the Eagle 4S stroller seat. The seat pad is made of soft and cuddly materials and comes with openings for the stroller's 5-point harness.