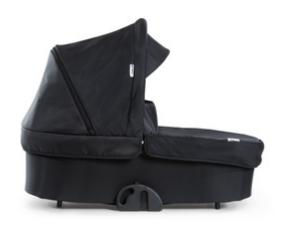

## **Product Images**

#### **Product Description**

Combine this comfy pram with the hauck Eagle 4S stroller that is part of the iPro Series, and use it right from birth. The large pram comes with canopy, pram cover, soft padding, mattress, 2 in 1 boot cover and mosquito net. The hard pram attaches to the Eagle 4S chassis without any adapters.