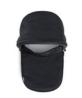

In the pram's lie flat position, your baby will sleep comfortably even during longer walks. The large canopy is waterproof and resistant to UV rays. It comes with an extra wide sun visor and protects the little one in all weathers. If you wish for more air circulation, you can open the canopy's zipper to uncover the mesh part. And to avoid fastidious and dangerous insects from reaching your baby, pull the included mosquito net over the pram. The canopy can also be pulled down.