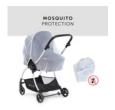

In the pram's lie flat position, your baby will sleep comfortably even during longer walks. The large canopy is waterproof and resistant to UV rays. It comes with an extra wide sun visor and protects the little one in all weathers. If you wish for more air circulation, you can open the canopy's zipper to uncover the mesh part. And to avoid fastidious and dangerous insects from reaching your baby, pull the included mosquito net over the pram. The canopy can also be pulled down.