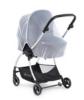

In the pram's lie flat position, your baby will sleep comfortably even during longer walks. The large canopy is waterproof and resistant to UV rays. It comes with an extra wide sun visor and protects the little one in all weathers. If you wish for more air circulation, you can open the canopy's zipper to uncover the mesh part. And to avoid fastidious and dangerous insects from reaching your baby, pull the included mosquito net over the pram. The canopy can also be pulled down.