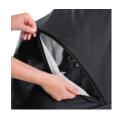

The pram's cover, which is also waterproof, can be removed at all times. Later on, the cover can be converted to a boot cover by using the included seat pad. This can be then used for the Eagle 4S stroller seat. The seat pad is made of soft and cuddly materials and comes with openings for the stroller's 5-point harness.