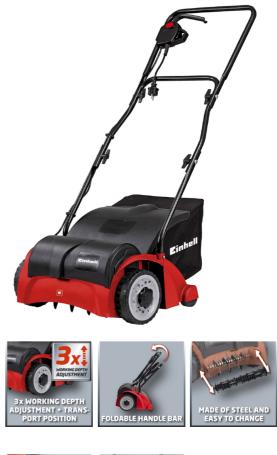

#### Electric Scarifier-Lawn Aerat.

Item No.: 3420620

Ident No.: 11026

Bar Code: 4006825603804

The electric scarifier/aerator GC-SA 1231 is a powerful and reliable combined device doing a good job in aerating and scarifying small to middle size plots for a healthy lawn care. With 8 high-quality double blades, the ball bearing mounted cutting roller removes weeds and moss with their roots thoroughly. The also ball bearing mounted aerator roller allows a professional soil aeration with 42 claws. For that purpose, the powerful inverse-speed motor with 1,200 Watt delivers a strong torque for continuous working progress and consistently good results. The robust plastic housing is a guarantor for durability, and the 28 liters collector bag is included. The device is recommended for lawns up to ca. 300 m<sup>2</sup>.

#### Features

- Powerful series-wound motor

**Einhell Germany AG** 

- Combination tool: scarifier and aerator
- Ball-bearing spike drum with 8 double blades
- Ball-bearing aerator roller with 42 claws
- Adjustable scarifying depth, 3 levels, with parking position
- Folding long handle
- Wide wheels exert less stress on the lawn
- Large catch bag 28 I
- Impact-resistant plastic housing
- Recommended for lawn areas up to 300 m<sup>2</sup>