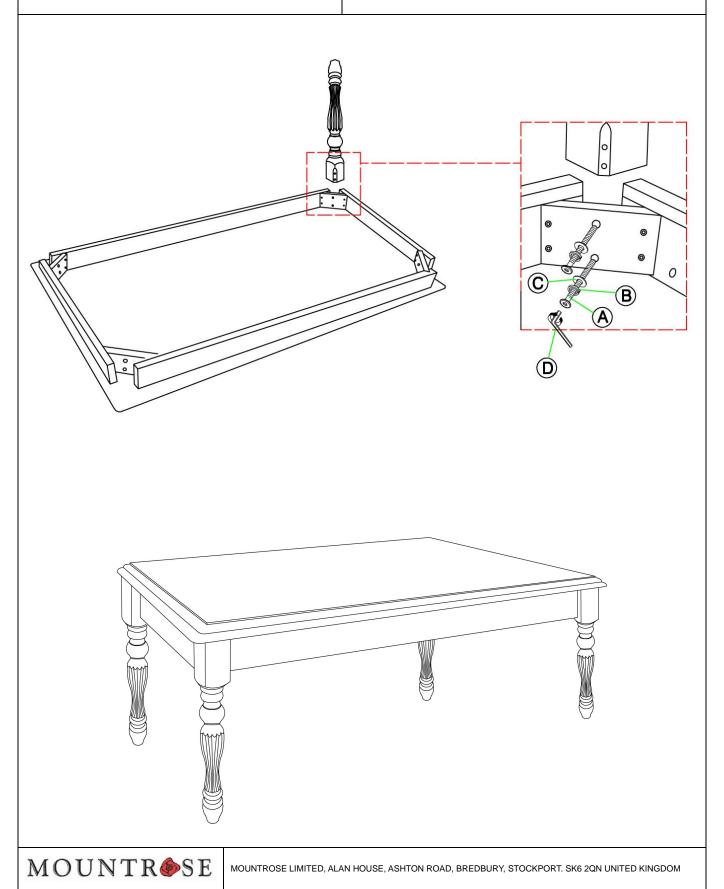

#### **PARTS LIST**

1. TABLE TOP

1 pc

2. TABLE LEGS

4 pcs

# HARDWARE LIST

| Α | JCBC M6 X 50MM |   | 8 PCS |
|---|----------------|---|-------|
| В | SPRING WASHER  |   | 8 PCS |
| С | FLAT WASHER    | 0 | 8 PCS |
| D | ALLEN KEY      |   | 1 PC  |