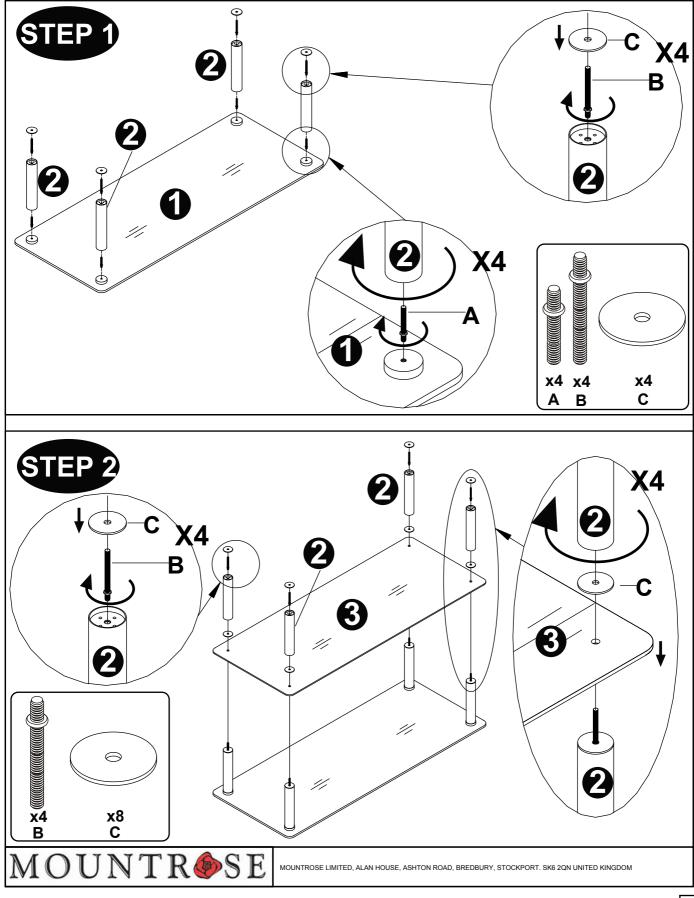

#### Top Tips before you start!

- 1. Please check that all parts are present before you start the assembly of your furniture, as once assembled, the furniture is exempt from our home approval policy.
- 2. For ease and speed of assembly, we recommend that before you commence each step of the assembly, that you identify all the parts required for that step.
- 3. For larger items, please ensure that you have sufficient space and people (it should be as indicated on page 1) to assemble your product safely.
- 4. We recommend that, where possible, all items are assembled near to the area in which they will be placed in use, to avoid moving the product unnecessarily once assembled.
- 5. For the protection of your furniture, particularly items of high gloss finish, we recommend that the product is placed on a protected surface during assembly to prevent any damage.
- 6. During assembly please take care not to over-tighten any fittings, as this may damage the product.
   MOUNTR SE