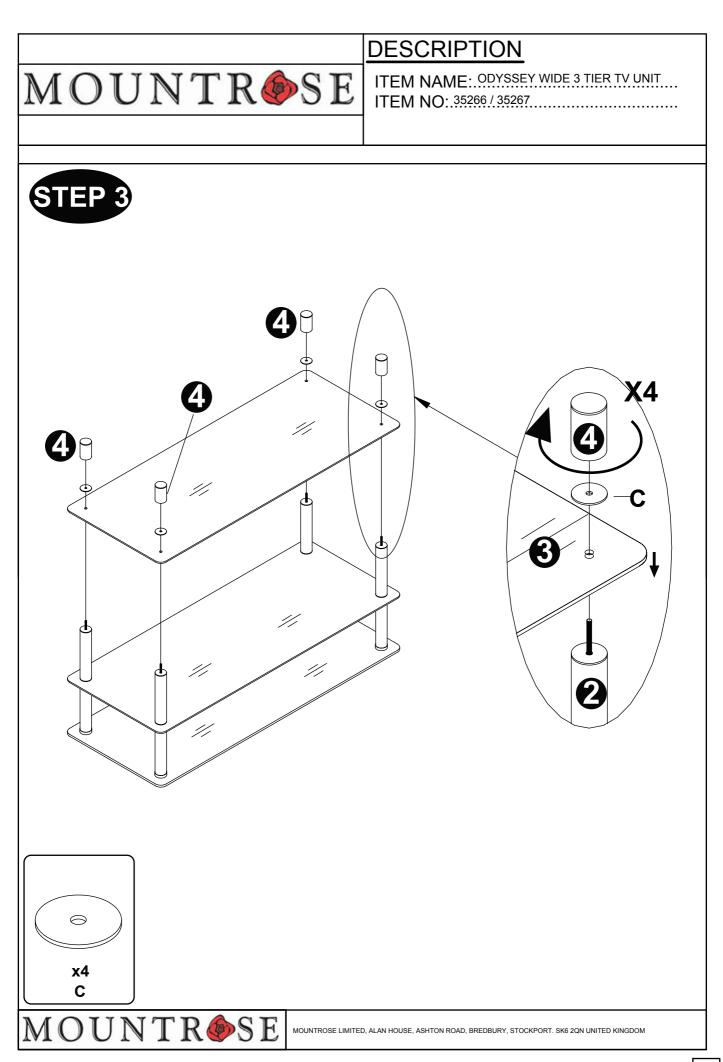

#### Top Tips before you start!

- 1. Please check that all parts are present before you start the assembly of your furniture, as once assembled, the furniture is exempt from our home approval policy.
- 2. For ease and speed of assembly, we recommend that before you commence each step of the assembly, that you identify all the parts required for that step.
- 3. For larger items, please ensure that you have sufficient space and people (it should be as indicated on page 1) to assemble your product safely.
- 4. We recommend that, where possible, all items are assembled near to the area in which they will be placed in use, to avoid moving the product unnecessarily once assembled.
- 5. For the protection of your furniture, particularly items of high gloss finish, we recommend that the product is placed on a protected surface during assembly to prevent any damage.
- 6. During assembly please take care not to over-tighten any fittings, as this may damage the product.
   MOUNTR SE