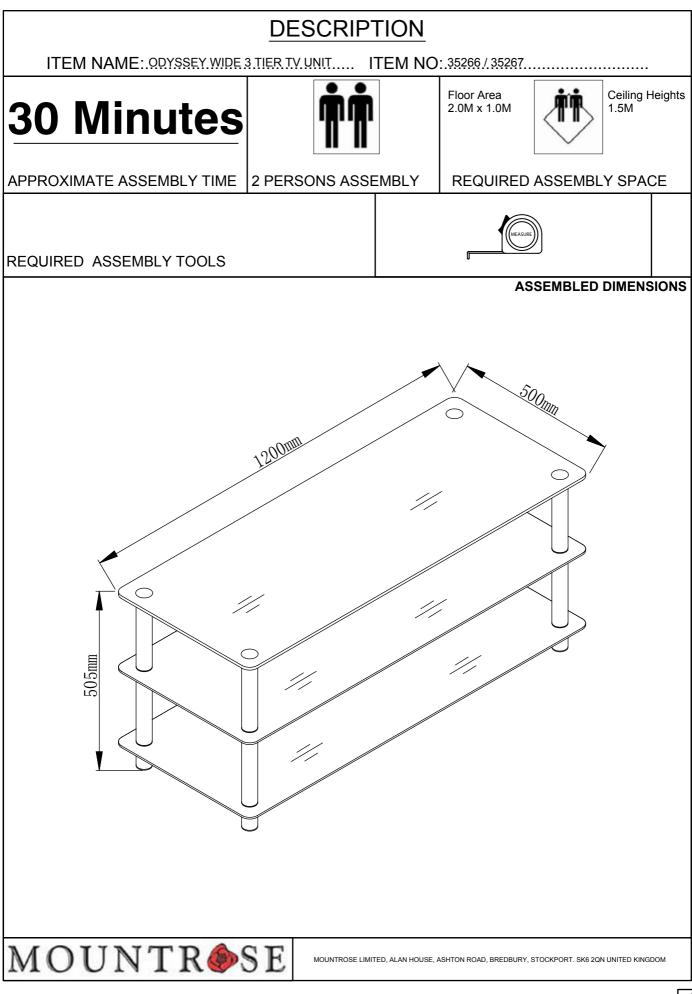

## DESCRIPTION

ITEM NAME: ODYSSEY WIDE 3 TIER TV UNIT

Thank you for purchasing your new Mountrose product. If in the unlikely event you experience any problems with assembly, or require any spare screws/fixingsfor this product,

#### Top Tips before you start!

- 1. Please check that all parts are present before you start the assembly of your furniture, as once assembled, the furniture is exempt from our home approval policy.
- 2. For ease and speed of assembly, we recommend that before you commence each step of the assembly, that you identify all the parts required for that step.
- 3. For larger items, please ensure that you have sufficient space and people (it should be as indicated on page 1) to assemble your product safely.
- 4. We recommend that, where possible, all items are assembled near to the area in which they will be placed in use, to avoid moving the product unnecessarily once assembled.
- 5. For the protection of your furniture, particularly items of high gloss finish, we recommend that the product is placed on a protected surface during assembly to prevent any damage.
- 6. During assembly please take care not to over-tighten any fittings, as this may damage the product.
   MOUNTR SE