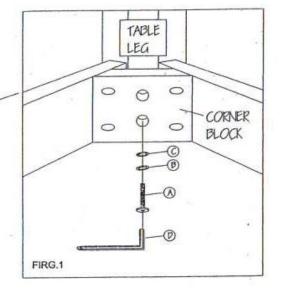

#### Top Tips before you start!

1 .Please check that all parts are present before you start the assembly of your furniture, as once assembled the furniture is exempt from our home approval.

2. For ease and speed of assembly, we recommend that before you commence each step of the assembly, that you identify all the parts required.

3. For larger items, please ensure that you have sufficient space and people (as indicated on page 1) to assemble our product safely.

4. We recommend that, where possible, all items are assembled near to the area in which they will be placed in use, to avoid unnecessary moving of the product.

5. For the protection of your furniture, we recommend that the product is placed on a protected surface during assembly to prevent any damage.

6. During assembly please take care not to over-tighten any fittings, as this may damage the product .