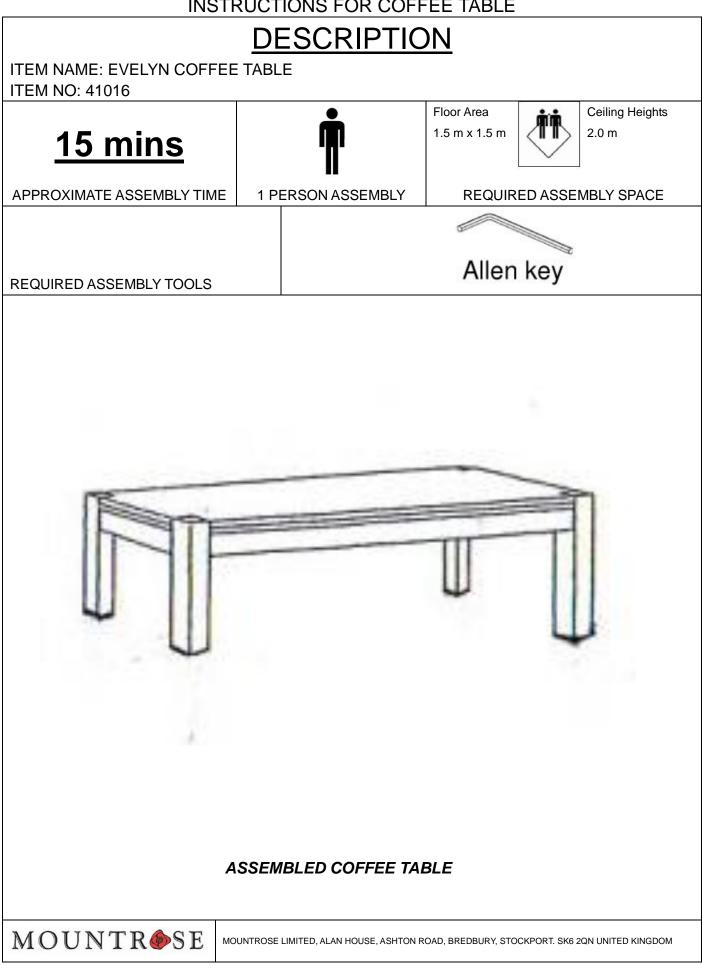

# MOUNTROSE

DESCRIPTION ITEM NAME: EVELYN COFFEE TABLE ITEM NO: 41016

| HARDWARE PACK |             |                                |      |     |
|---------------|-------------|--------------------------------|------|-----|
| NO.           | DESCRIPTION |                                | QTY. |     |
| A             |             | JCBB SCREW (M8 x 60 mm)        | 8    | PCS |
| B             | 0           | FLAT WASHER (M8.5 x 18 mm)     | 8    | PCS |
| C             | 0 5         | PRING WASHER (5 / 16" x 15 mm) | 8    | PCS |
| D             |             | ALLEN KEY ( MS )               | 1    | PC  |

## DESCRIPTION

ITEM NAME: EVELYN COFFEE TABLE ITEM NO: 41016

\* NOTE : PLEASE ASSEMBLY ON SMOOTH SURFACE.

M O U N T R 🍥 S E

Thank you for purchasing your new Mountrose product. If in the unlikely event you experience any problems with assembly. or require any spare screws/fixingsfor this product.