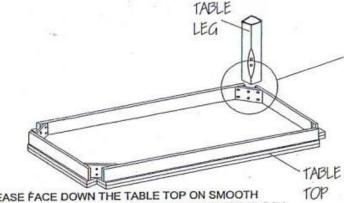

#### Top Tips before you start!

1 .Please check that all parts are present before you start the assembly of your furniture, as once assembled the furniture is exempt from our home approval.

2. For ease and speed of assembly, we recommend that before you commence each step of the assembly, that you identify all the parts required.

3. For larger items, please ensure that you have sufficient space and people (as indicated on page 1) to assemble our product safely.

4. We recommend that, where possible, all items are assembled near to the area in which they will be placed in use, to avoid unnecessary moving of the product.

5. For the protection of your furniture, we recommend that the product is placed on a protected surface during assembly to prevent any damage.

6. During assembly please take care not to over-tighten any fittings, as this may damage the product .