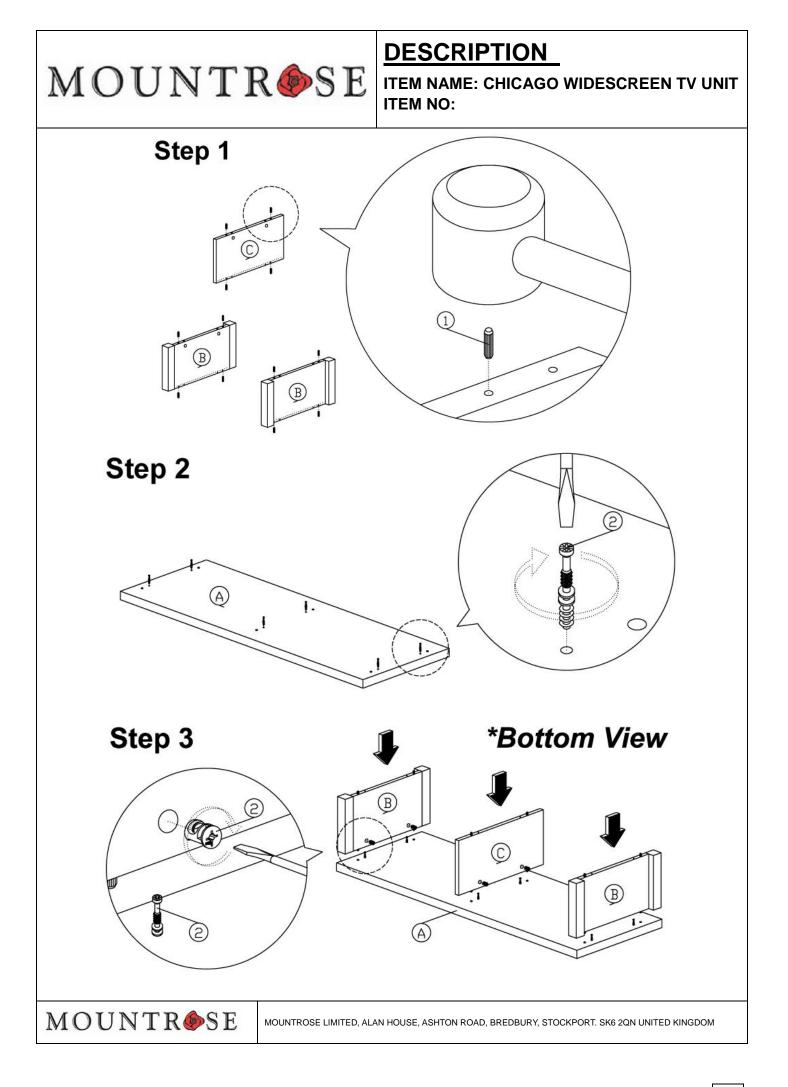

ced in use, to avoid moving the product unnecessarily once assembled.
- 5. For the protection of your furniture, particularly items of high gloss finish, we recommend that the product is placed on a protected surface during assembly to prevent any damage.
- 6. During assembly please take care not to over-tighten any fittings, as this may damage the product.

#### Care and Maintenance of your Furniture

MOUNTR

- Please periodically check all fittings and re-tighten as necessary.
- To clean your item, please use a damp cloth and wipe clean.
- Never allow any kind of liquid to remain on your furniture .Absorption can cause wood to warp or finishes to de-laminate.
- Please do not place hot items (e.g. hot drinks) directly on to the wood surface.
- Please do not drag and pull your furniture.



MOUNTROSE ITEM NAME: CHICAGO WIDESCREEN TV UNIT

# DESCRIPTION

**ITEM NO:** 





.....

## DESCRIPTION

ITEM NAME: CHICAGO WIDESCREEN TV UNIT ITEM NO:

\*\*\*\*\*\*\*\*\*\*\*\*\*\*\*\*\*\*\*\*\*\*\*\*



Thank you for purchasing your new Mountrose product. If in the unlikely event you experience any problems with assembly, or require any spare screws/fixingsfor this product,

### DO NOT RETURN THIS ITEM !!!!!

Please telephone the Mountrose Customer Helpline

### 0161 406 5040

or email qc@mountrose.co.uk

THIS DOES NOT AFFECT YOUR STATUTORY RIGHTS

MOUNTR

MOUNTROSE LIMITED, ALAN HOUSE, ASHTON ROAD, BREDBURY, STOCKPORT. SK6 2QN UNITED KINGDOM