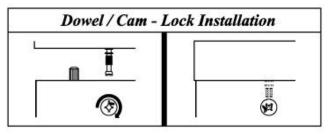

#### Hardware List

|     |       | ŀ                                         | Hardware List |       |
|-----|-------|-------------------------------------------|---------------|-------|
| No. | SHAPE | DESCRIPTION                               |               | Qty.  |
| 1   | 0     | 8x25mm Wood Dowel                         |               | 12Pcs |
| 2   |       | 15MM<br>Titus Minifix<br>15mm Minifix Cap |               | 6Sets |
| 3   | ▣     |                                           |               | 6Pcs  |
| 4   |       | M6x50mm Screw                             |               | 4Pcs  |
| 5   |       |                                           | M4x65mm Screw | 6Pcs  |
| 6   | -     | L Key                                     |               | 1Pc   |
| 7   |       | Furniture Square Gasket                   |               | 4Pcs  |