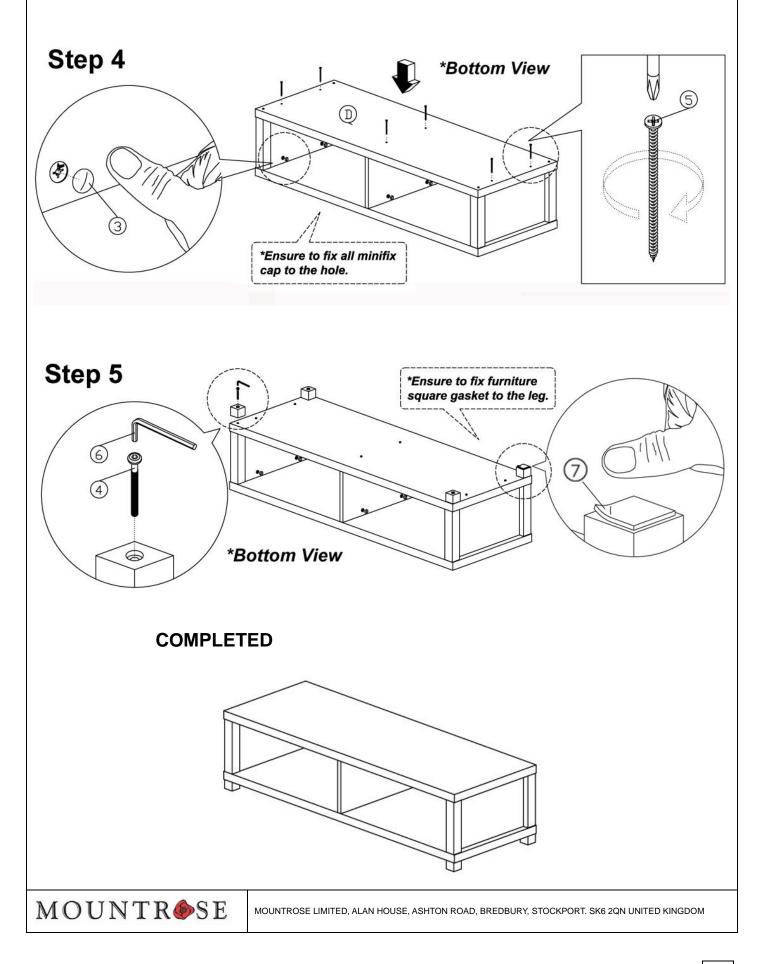

#### Parts List

#### Hardware List

|     |       | ŀ                                         | Hardware List |       |
|-----|-------|-------------------------------------------|---------------|-------|
| No. | SHAPE | DESCRIPTION                               |               | Qty.  |
| 1   | 0     | 8x25mm Wood Dowel                         |               | 12Pcs |
| 2   |       | 15MM<br>Titus Minifix<br>15mm Minifix Cap |               | 6Sets |
| 3   | ▣     |                                           |               | 6Pcs  |
| 4   |       | M6x50mm Screw                             |               | 4Pcs  |
| 5   |       |                                           | M4x65mm Screw | 6Pcs  |
| 6   | -     | L Key                                     |               | 1Pc   |
| 7   |       | Furniture Square Gasket                   |               | 4Pcs  |