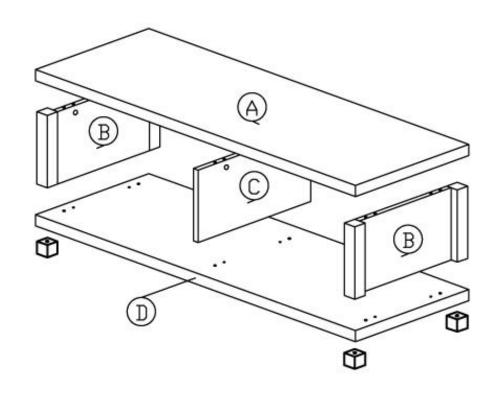

IMPORTANT, RETAIN FOR FUTURE REFERENCE AND READ CAREFULLY. ASSEMBLY AND OPERATING INSTRUCTIONS FOR CHICAGO WIDESCREEN TV UNIT





### DESCRIPTION

ITEM NAME: CHICAGO WIDESCREEN TV UNIT ITEM NO:

#### Parts List



#### Hardware List

|     |       | ŀ                                         | Hardware List |       |
|-----|-------|-------------------------------------------|---------------|-------|
| No. | SHAPE | DESCRIPTION                               |               | Qty.  |
| 1   | 0     | 8x25mm Wood Dowel                         |               | 12Pcs |
| 2   |       | 15MM<br>Titus Minifix<br>15mm Minifix Cap |               | 6Sets |
| 3   | ▣     |                                           |               | 6Pcs  |
| 4   |       | M6x50mm Screw                             |               | 4Pcs  |
| 5   |       |                                           | M4x65mm Screw | 6Pcs  |
| 6   | -     | L Key                                     |               | 1Pc   |
| 7   |       | Furnit