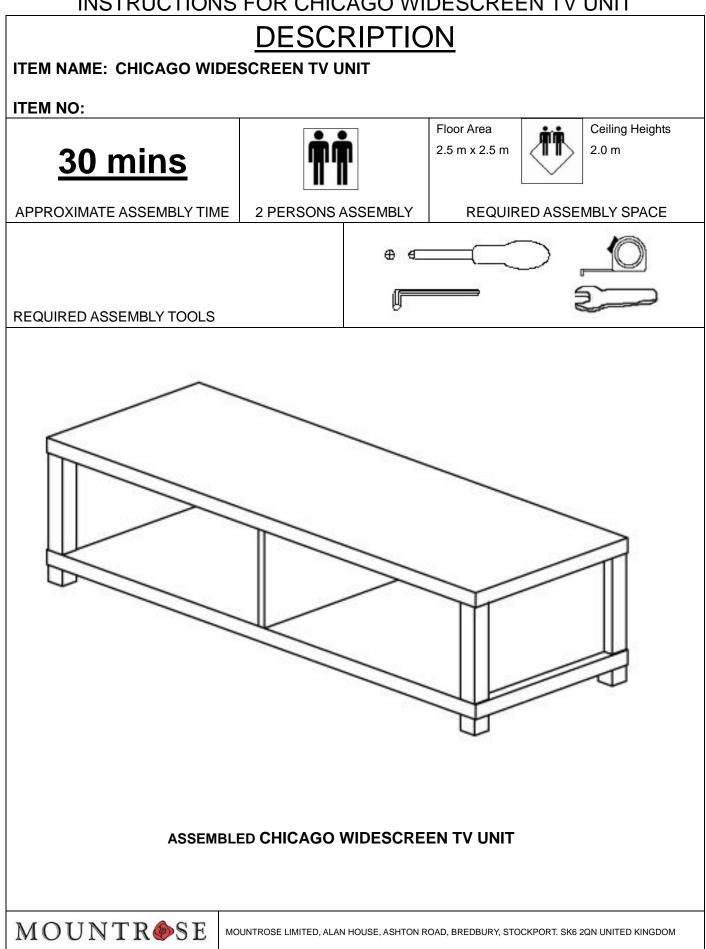

IMPORTANT, RETAIN FOR FUTURE REFERENCE AND READ CAREFULLY. ASSEMBLY AND OPERATING INSTRUCTIONS FOR CHICAGO WIDESCREEN TV UNIT





### DESCRIPTION

ITEM NAME: CHICAGO WIDESCREEN TV UNIT ITEM NO:

#### Parts List



#### Hardware List

|     |       | ŀ                                         | Hardware List |       |
|-----|-------|-------------------------------------------|---------------|-------|
| No. | SHAPE | DESCRIPTION                               |               | Qty.  |
| 1   | 0     | 8x25mm Wood Dowel                         |               | 12Pcs |
| 2   |       | 15MM<br>Titus Minifix<br>15mm Minifix Cap |               | 6Sets |
| 3   | ▣     |                                           |               | 6Pcs  |
| 4   |       | M6x50mm Screw                             |               | 4Pcs  |
| 5   |       |                                           | M4x65mm Screw | 6Pcs  |
| 6   | -     | L Ke