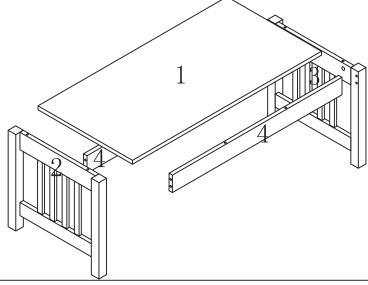

# Parts List

| Label | Picture | Description              | QTY | Label | Picture | Description                    | QTY |
|-------|---------|--------------------------|-----|-------|---------|--------------------------------|-----|
| 1     |         | Top<br>1000*500*18       | 1   | 4     |         | Front & Back Rail<br>900*80*18 | 2   |
| 2     |         | Left&Right<br>hand sides |     |       |         |                                |     |
| 3     | 2       | 480*442*40               | 2   |       |         |                                |     |

### DESCRIPTION

ITEM NAME: ASHFORD COFFEE TABLE WALNUT

ITEM NO: 37147

Step 1

| Labe1 | Picture | Description             | QTY        |
|-------|---------|-------------------------|------------|
| A     |         | Metal cams<br>and dowel | 4<br>pairs |
| В     |         | Dowels<br>5.8 x30mm     | 4          |