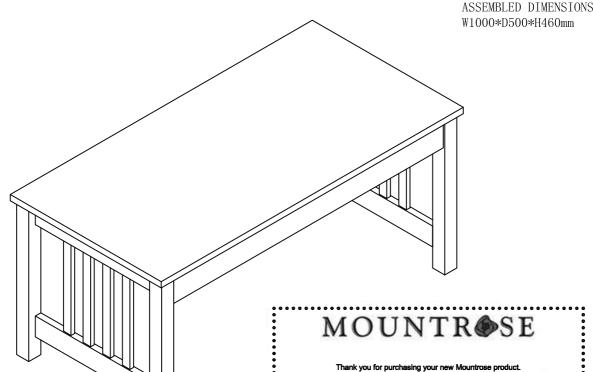

#### **DESCRIPTION**

ITEM NAME: ASHFORD COFFEE TABLE WALNUT

ITEM NO: 37147

### DESCRIPTION

ITEM NAME: ASHFORD COFFEE TABLE WALNUT

ITEM NO: 37147

Parts List

# Parts List

| Label | Picture | Description              | QTY | Label | Picture | Description                    | QTY |
|-------|---------|--------------------------|-----|-------|---------|--------------------------------|-----|
| 1     |         | Top<br>1000*500*18       | 1   | 4     |         | Front & Back Rail<br>900*80*18 | 2   |
| 2     |         | Left&Right<br>hand sides |     |       |         |                                |     |
| 3     | 2       | 480*442*40               | 2   |       |         |                                |     |