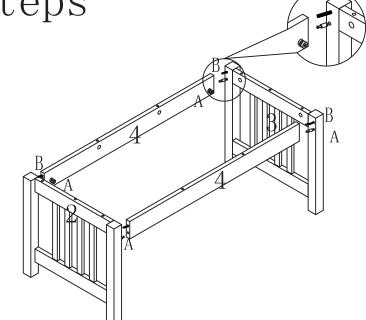

## Step 2

| Label | Picture | Description             | QTY        |
|-------|---------|-------------------------|------------|
| A     |         | Metal cams<br>and dowel | 8<br>pairs |
| В     |         | Dowels<br>5.8 x30mm     | 2          |