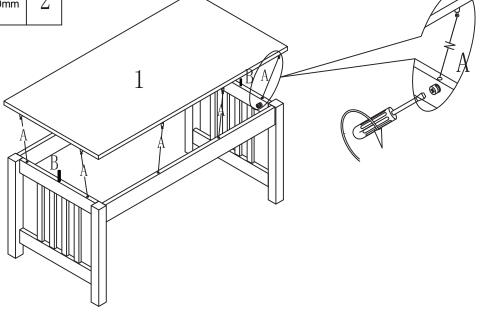

### DESCRIPTION

ITEM NAME: ASHFORD COFFEE TABLE WALNUT

ITEM NO: 37147

Step 1

| Labe1 | Picture | Description             | QTY        |
|-------|---------|-------------------------|------------|
| A     |         | Metal cams<br>and dowel | 4<br>pairs |
| В     |         | Dowels<br>5.8 x30mm     | 4          |