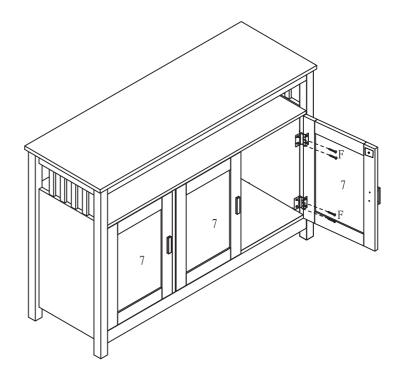

### DESCRIPTION

ITEM NAME: ASHFORD 3 DOOR SIDEBOARD

ITEM NO: 31124/31125

Step 7

MOUNTR®SE

### **DESCRIPTION**

ITEM NAME: ASHFORD 3 DOOR SIDEBOARD

ITEM NO: 31124/31125

Step 8

MOUNTR®SE