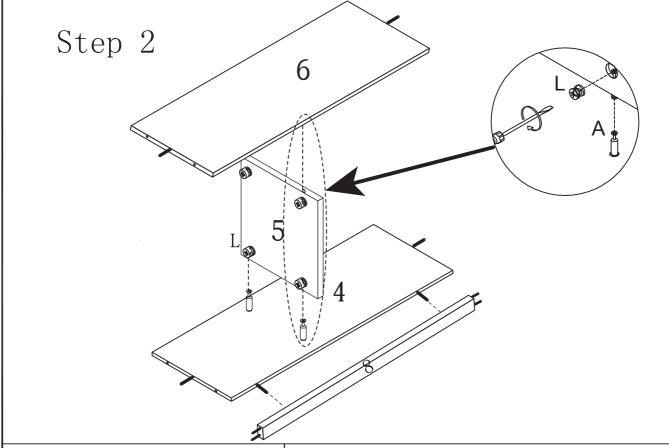

# Assembly Steps

Step 1

MOUNTR®SE

### **DESCRIPTION**

ITEM NAME: ASHFORD 3 DOOR SIDEBOARD

ITEM NO: 31124/31125

Step 3

MOUNTR®SE