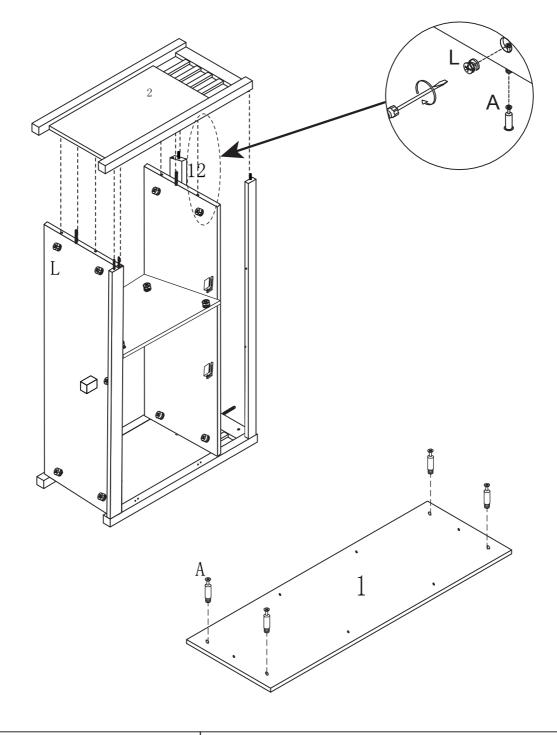

y damage the product.

#### Care and Maintenance of your Furniture

#### **General for Cabinets**

- Please periodically check all fittings and re-tighten as necessary.
- Toclean your item, please use a damp cloth and wipe clean.
- Never allow any kind of liquid to remain on your furniture. Absorption can cause wood to warp or finishes to de-laminate.
- Please do not place hot items (e.g., hot drinks) directly on to the wood surface.
- Please do not drag and pull your furniture.



### **DESCRIPTION**

ITEM NAME: ASHFORD 3 DOOR SIDEBOARD

ITEM NO: 31124/31125

# Assembly Steps

Step 1





MOUNTR®SE

### **DESCRIPTION**

ITEM NAME: ASHFORD 3 DOOR SIDEBOARD

ITEM NO: 31124/31125

Step 3







MOUNTR®SE

### DESCRIPTION

ITEM NAME: ASHFORD 3 DOOR SIDEBOARD

ITEM NO: 31124/31125

## Step 5



MOUNTR®SE

### DESCRIPTION

ITEM NAME: ASHFORD 3 DOOR SIDEBOARD

ITEM NO: 31124/31125



Step 7



MOUNTR®SE

### **DESCRIPTION**

ITEM NAME: ASHFORD 3 DOOR SIDEBOARD

ITEM NO: 31124/31125

Step 8







MOUNTR®SE