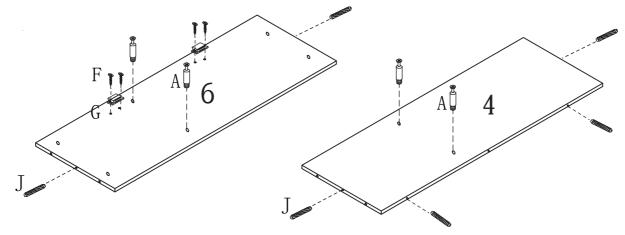

of high gloss finish, we recommend that the product is placed on a protected surface during assembly to prevent any damage.
- 6. During assembly please take care not to over-tighten any fittings, as this may damage the product.

#### Care and Maintenance of your Furniture

#### **General for Cabinets**

- Please periodically check all fittings and re-tighten as necessary.
- Toclean your item, please use a damp cloth and wipe clean.
- Never allow any kind of liquid to remain on your furniture. Absorption can cause wood to warp or finishes to de-laminate.
- Please do not place hot items (e.g., hot drinks) directly on to the wood surface.
- Please do not drag and pull your furniture.



### **DESCRIPTION**

ITEM NAME: ASHFORD 3 DOOR SIDEBOARD

ITEM NO: 31124/31125

# Assembly Steps

Step 1





MOUNTR®SE

### **DESCRIPTION**

ITEM NAME: ASHFORD 3 DOOR SIDEBOARD

ITEM NO: 31124/31125

Step 3







MOUNTR®SE

### DESCRIPTION

ITEM NAME: ASHFORD 3 DOOR SIDEBOARD

ITEM NO: 31124/31125

## Step 5



MOUNTR®SE

### DESCRIPTION

ITEM NAME: ASHFORD 3 DOOR SIDEBOARD

ITEM NO: 31124/31125



Step 7



MOUNTR®SE

### **DESCRIPTION**

ITEM NAME: ASHFORD 3 DOOR SIDEBOARD

ITEM NO: 31124/31125

Step 8







MOUNTR®SE