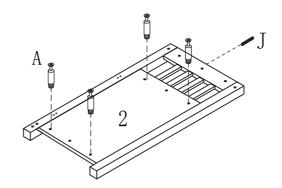

prevent any damage.
- 6. During assembly please take care not to over-tighten any fittings, as this may damage the product.

#### Care and Maintenance of your Furniture

#### **General for Cabinets**

- Please periodically check all fittings and re-tighten as necessary.
- Toclean your item, please use a damp cloth and wipe clean.
- Never allow any kind of liquid to remain on your furniture. Absorption can cause wood to warp or finishes to de-laminate.
- Please do not place hot items (e.g., hot drinks) directly on to the wood surface.
- Please do not drag and pull your furniture.



### **DESCRIPTION**

ITEM NAME: ASHFORD 3 DOOR SIDEBOARD

ITEM NO: 31124/31125

# Assembly Steps

Step 1





MOUNTR®SE

### **DESCRIPTION**

ITEM NAME: ASHFORD 3 DOOR SIDEBOARD

ITEM NO: 31124/31125

Step 3







MOUNTR®SE

### DESCRIPTION

ITEM NAME: ASHFORD 3 DOOR SIDEBOARD

ITEM NO: 31124/31125

## Step 5



MOUNTR®SE

### DESCRIPTION

ITEM NAME: ASHFORD 3 DOOR SIDEBOARD

ITEM NO: 31124/31125



Step 7



MOUNTR®SE

### **DESCRIPTION**

ITEM NAME: ASHFORD 3 DOOR SIDEBOARD

ITEM NO: 31124/31125

Step 8







MOUNTR®SE