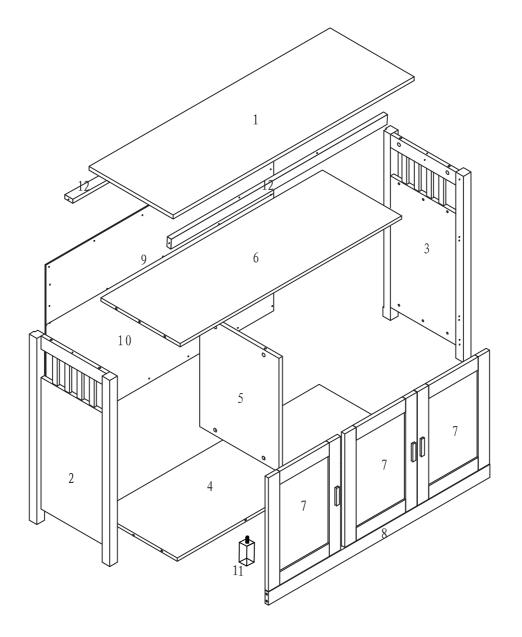

## Parts List

| Label | Picture | Description                | QTY | Label | Picture  | Description              | QTY |
|-------|---------|----------------------------|-----|-------|----------|--------------------------|-----|
| 1     |         | Тор                        | 1   | 7     |          | Door                     | 3   |
| 3     |         | Left & Right<br>Hand Sides | 2   | 8     |          | Front Rail               | 1   |
|       |         | D - + +                    |     | 9     |          | Board Back               | 1   |
| 4     |         | Bottom                     | 1   | 10    |          | Doard Dack               | 1   |
| 5     |         | Divider                    | 1   | 11    | <b>*</b> | Adjustable Foot          | 1   |
| 6     |         | Shelf                      | 1   | 12    |          | Front & Back<br>Top Rail | 2   |