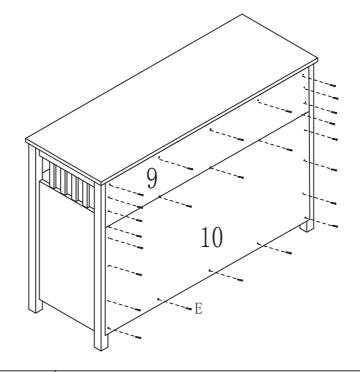

### **DESCRIPTION**

ITEM NAME: ASHFORD 3 DOOR SIDEBOARD

ITEM NO: 31124/31125

Step 8

MOUNTR®SE