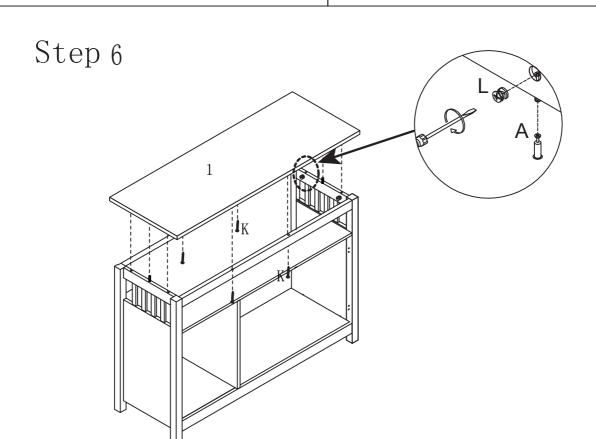

### DESCRIPTION

ITEM NAME: ASHFORD 3 DOOR SIDEBOARD

ITEM NO: 31124/31125

Step 7

MOUNTR®SE