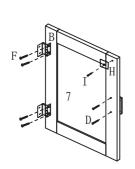

### **DESCRIPTION**

ITEM NAME: ASHFORD 3 DOOR SIDEBOARD

ITEM NO: 31124/31125

Step 3

MOUNTR®SE