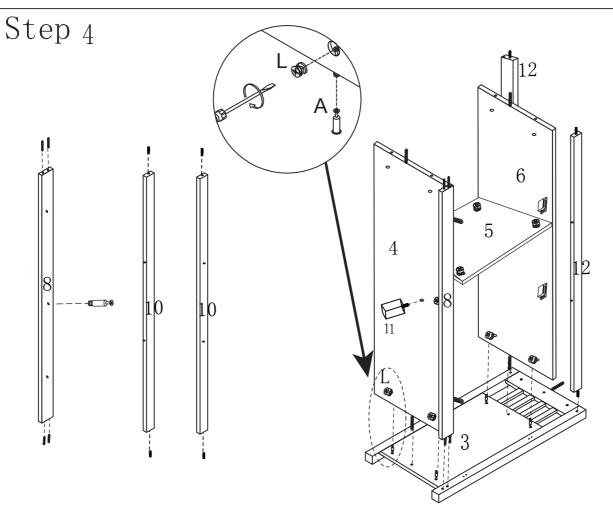

event any damage.
- 6. During assembly please take care not to over-tighten any fittings, as this may damage the product.

#### Care and Maintenance of your Furniture

#### **General for Cabinets**

- Please periodically check all fittings and re-tighten as necessary.
- Toclean your item, please use a damp cloth and wipe clean.
- Never allow any kind of liquid to remain on your furniture. Absorption can cause wood to warp or finishes to de-laminate.
- Please do not place hot items (e.g., hot drinks) directly on to the wood surface.
- Please do not drag and pull your furniture.



### **DESCRIPTION**

ITEM NAME: ASHFORD 3 DOOR SIDEBOARD

ITEM NO: 31124/31125

# Assembly Steps

Step 1





MOUNTR®SE

### **DESCRIPTION**

ITEM NAME: ASHFORD 3 DOOR SIDEBOARD

ITEM NO: 31124/31125

Step 3







MOUNTR®SE

### DESCRIPTION

ITEM NAME: ASHFORD 3 DOOR SIDEBOARD

ITEM NO: 31124/31125

## Step 5



MOUNTR®SE

### DESCRIPTION

ITEM NAME: ASHFORD 3 DOOR SIDEBOARD

ITEM NO: 31124/31125



Step 7



MOUNTR®SE

### **DESCRIPTION**

ITEM NAME: ASHFORD 3 DOOR SIDEBOARD

ITEM NO: 31124/31125

Step 8







MOUNTR®SE