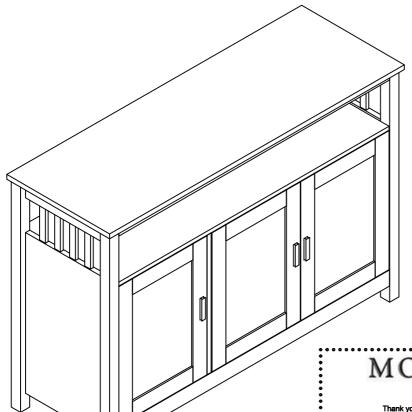

### READ CAREFULLY ASSEMBLY AND CARE

### INSTRUCTIONS FOR ASHFORD 3 DOOR SIDEBOARD

#### **DESCRIPTION**

ITEM NAME: ASHFORD 3 DOOR SIDEBOARD

ITEM NO: 31124/31125

# 90 mins





Floor Area 1770\*945mm

APPROXIMATE ASSEMBLY TIME

2PERSONS ASSEMBLY

REQUIRED ASSEMBLY SPACE

REQUIRED ASSEMBLY TOOLS







W1270\*D445\*H870mm

MOUNTR SE

Intank you for purchasing your new mountrose product.

If in the unlikely event you experience any problems with assembly.or require any spare screws/fixings for this product.

#### DO NOT RETURN THIS ITEM!!!!!

Please telephone the Mountrose Customer Helpline

0161 406 5040 or email oc@mountrose.co.uk

THIS DOES NOT AFFECT YOUR STATUTORY RIGHTS

"It is recommend to use a PVA glue bought from a reputable DIY store to secure the components J when assembling the product"

MOUNTR®SE

DESCRIPTION

ITEM NAME: ASHFORD 3 DOOR SIDEBOARD

ITEM NO: 31124/31125

# Parts List



MOUNTR®SE

### DESCRIPTION

ITEM NAME: ASHFORD 3 DOOR SIDEBOARD

ITEM NO: 31124/31125

### Hardware List

| Label | Picture       | Description       | QTY | Label | Picture