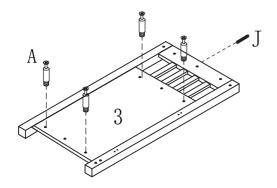

### **DESCRIPTION**

ITEM NAME: ASHFORD 3 DOOR SIDEBOARD

ITEM NO: 31124/31125

Step 3

MOUNTR®SE