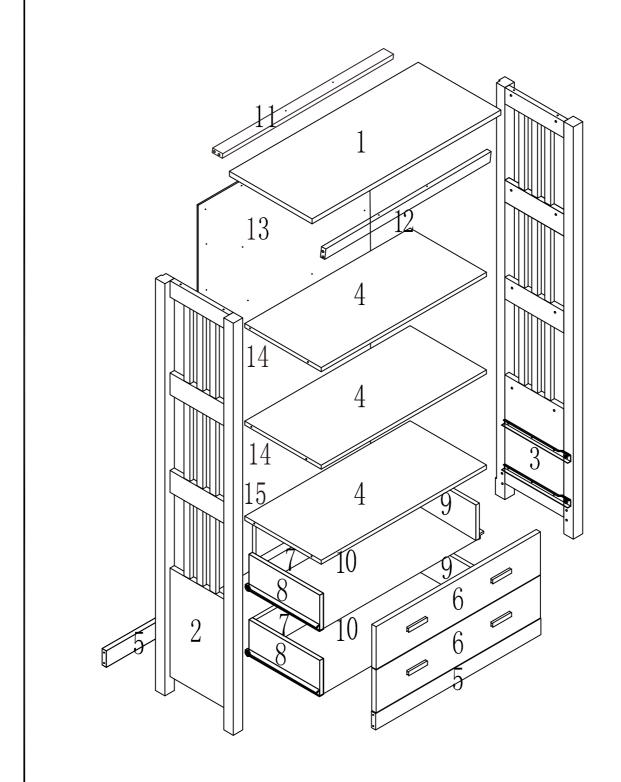

## Parts List

| Label | Picture | Description                | QTY | Label | Picture    | Description       | QTY |
|-------|---------|----------------------------|-----|-------|------------|-------------------|-----|
| 1     |         | Тор                        | 1   | 8     |            | Drawer Sides      | 2   |
| 3     |         | Left & Right<br>Hand Sides | 2   | 9     |            | Drawer Sides      | 2   |
| 4     |         | Shelf                      | 3   | 10    | $\Diamond$ | Drawer Base       | 2   |
|       |         | Front & Back Rail          |     | 11    | <b></b>    | Back Rail         | 1   |
| 5     |         | riont & back kair          | 2   | 12    |            | Front Rail        | 1   |
| 6     | /.      | Drawer Front               | 2   | 13    |            | Board Back-TOP    | 1   |
|       |         | DIGHOI TIOHU               |     | 14    |            | Board Back-MIDDLE | 2   |
| 7     |         | Drawer Back                | 2   | 15    |            | Board Back-LOW    | 1   |