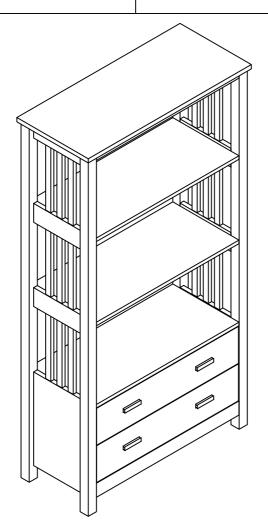

#### DESCRIPTION

ITEM NAME: ASHFORD 2 DRAWER BOOKCASE

ITEM NO: 33267/33412

#### **DESCRIPTION**

ITEM NAME: ASHFORD 2 DRAWER BOOKCASE

ITEM NO: 33267/33412

MOUNTR®SE

#### DESCRIPTION

ITEM NAME: ASHFORD 2 DRAWER BOOKCASE

ITEM NO: 33267/33412

| TT 1 .     | т • , |
|------------|-------|
| Hardward   | 1101  |
| naraware . | ヒエシィ  |

| Label | Picture       | Description              | QTY         | Label | Picture         | Description                    | QTY |
|-------|---------------|--------------------------|-------------|-------|-----------------|--------------------------------|-----|
| A     |               | Metal cams<br>and dowels | 20<br>pairs | F     | 8               | Screw<br>3 * 12                | 16  |
| В     | Symmonia      | Screw<br>3 * 25          | 20          | G     | (410 0 0 0 1110 | Left/Right Slider<br>Supporter | 4   |
| C     |               | Handle                   | 4           | Н     | <u> </u>        | Left/Right Metal<br>Slider     | 4   |
| D     | Qualifornia   | Handle Screw<br>4*22     | 8           | I     |                 | Dowels<br>5.8 x30mm            | 14  |
| E     | <b>Matter</b> | Screw<br>2.2 * 12        | 39          |       |                 |                                |     |

#### **DESCRIPTION**

ITEM NAME: ASHFORD 2 DRAWER BOOKCASE

ITEM NO: 33267/33412

#### **DESCRIPTION**

ITEM NAME: ASHFORD 2 DRAWER BOOKCASE

ITEM NO: 33267/33412

Step 3

| Label | Picture | Description     | QTY |
|-------|---------|-----------------|-----|
| Е     |         | Screw<br>2.5*12 | 39  |