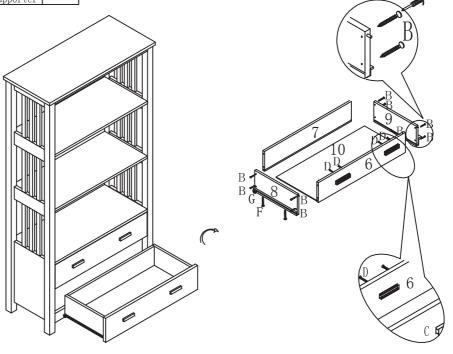

## Step 4

| Label | Picture   | Description                       | QTY |
|-------|-----------|-----------------------------------|-----|
| В     | 8         | Screw<br>3 *25                    | 16  |
| С     |           | Handle                            | 4   |
| D     |           | Handle Screw<br>4*22              | 8   |
| F     | Statement | Screw<br>3 * 12                   | 8   |
| G     |           | Left/Right<br>Slider<br>Supporter | 4   |