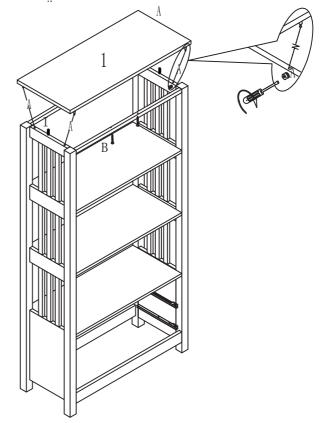

## Parts List

| Label | Picture | Description                | QTY | Label | Picture    | Description       | QTY |
|-------|---------|----------------------------|-----|-------|------------|-------------------|-----|
| 1     |         | Тор                        | 1   | 8     |            | Drawer Sides      | 2   |
| 3     |         | Left & Right<br>Hand Sides | 2   | 9     |            | Drawer Sides      | 2   |
| 4     |         | Shelf                      | 3   | 10    | $\Diamond$ | Drawer Base       | 2   |
|       |         | Front & Back Rail          |     | 11    | <b></b>    | Back Rail         | 1   |
| 5     |         | riont & back kair          | 2   | 12    |            | Front Rail        | 1   |
| 6     | /.      | Drawer Front               | 2   | 13    |            | Board Back-TOP    | 1   |
|       |         | DIGHOI TIOHU               |     | 14    |            | Board Back-MIDDLE | 2   |
| 7     |         | Drawer Back                | 2   | 15    |            | Board Back-LOW    | 1   |