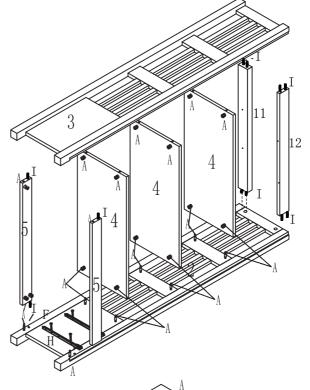

# Assembly Steps Step 1

| Label | Picture     | Description                | QTY         |
|-------|-------------|----------------------------|-------------|
| A     |             | Metal cams<br>and dowels   | 16<br>pairs |
| F     | Granus      | Screw<br>3 *12             | 8           |
| Н     | STATE STATE | Left/Right<br>Metal Slider | 4           |
| I     |             | Dowels<br>5.8 x30mm        | 12          |

## Step 2

| Label | Picture                                                                                                                                                                                                                                                                                                                                                                                                                                                                                                                                                                                                                                                                                                                                                                                                                                                                                                                                                                                                                                                                                                                                                                                                                                                                                                                                                                                                                                                                                                                                                                                                                                                                                                                                                                                                                                                                                                                                                                                                                                                                                                                        | Description              | QTY        |
|-------|--------------------------------------------------------------------------------------------------------------------------------------------------------------------------------------------------------------------------------------------------------------------------------------------------------------------------------------------------------------------------------------------------------------------------------------------------------------------------------------------------------------------------------------------------------------------------------------------------------------------------------------------------------------------------------------------------------------------------------------------------------------------------------------------------------------------------------------------------------------------------------------------------------------------------------------------------------------------------------------------------------------------------------------------------------------------------------------------------------------------------------------------------------------------------------------------------------------------------------------------------------------------------------------------------------------------------------------------------------------------------------------------------------------------------------------------------------------------------------------------------------------------------------------------------------------------------------------------------------------------------------------------------------------------------------------------------------------------------------------------------------------------------------------------------------------------------------------------------------------------------------------------------------------------------------------------------------------------------------------------------------------------------------------------------------------------------------------------------------------------------------|--------------------------|------------|
| A     |                                                                                                                                                                                                                                                                                                                                                                                                                                                                                                                                                                                                                                                                                                                                                                                                                                                                                                                                                                                                                                                                                                                                                                                                                                                                                                                                                                                                                                                                                                                                                                                                                                                                                                                                                                                                                                                                                                                                                                                                                                                                                                                                | Metal cams<br>and dowels | 4<br>pairs |
| I     |                                                                                                                                                                                                                                                                                                                                                                                                                                                                                                                                                                                                                                                                                                                                                                                                                                                                                                                                                                                                                                                                                                                                                                                                                                                                                                                                                                                                                                                                                                                                                                                                                                                                                                                                                                                                                                                                                                                                                                                                                                                                                                                                | Dowels<br>5.8 x30mm      | 2          |
| В     | & Constitution of the Cons | Screw<br>3 * 25          | 4          |