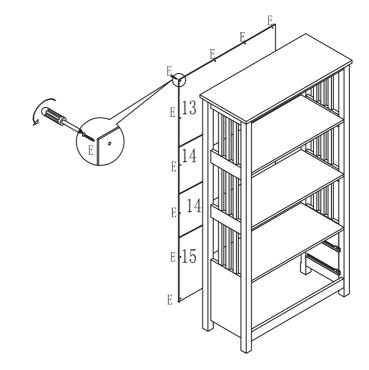

## Parts List

| Label | Picture | Description                | QTY | Label | Picture    | Description       | QTY |
|-------|---------|----------------------------|-----|-------|------------|-------------------|-----|
| 1     |         | Тор                        | 1   | 8     |            | Drawer Sides      | 2   |
| 3     |         | Left & Right<br>Hand Sides | 2   | 9     |            | Drawer Sides      | 2   |
| 4     |         | Shelf                      | 3   | 10    | $\Diamond$ | Drawer Base       | 2   |
|       |         | Front & Back Rail          |     | 11    | <b></b>    | Back Rail         | 1   |
| 5     |         | riont & back kair          | 2   | 12    |            | Front Rail        | 1   |
| 6     | /.      | Drawer Front               | 2   | 13    |            | Board Back-TOP    | 1   |
|       |         | DIGHOI TIOHU               |     | 14    |            | Board Back-MIDDLE | 2   |
| 7     |         | Drawer Back                | 2   | 15    |            | Board Back-LOW    | 1   |